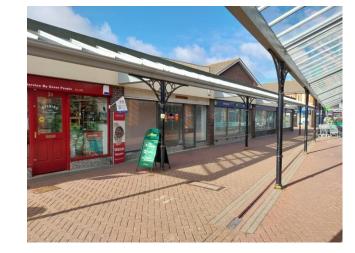

#### DESCRIPTION

The property is situated in a mid terrace position adjacent to Timpsons and Boots comprising an open plan sales area with kitchenette and single toilet to the rear. The property is suitable for a variety of uses (stnc).

#### LOCATION

The property is located in the Vicarage Field Shopping center in the heart of Hailsham town. The commercial area receives a high amount of footfall, with a variety of indipendant and national occupiers trading on the estate. Nearby occupiers include Costa, Boots, Waitrose, WHSmith and the NHS Health centre.