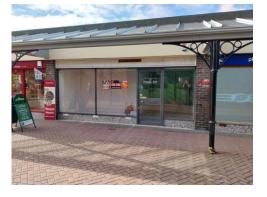

#### DESCRIPTION

The property is situated in a mid terrace position adjacent to Timpsons and Boots comprising an open plan sales area with kitchenette and single toilet to the rear. The property is suitable for a variety of uses (stnc).

#### **AMENITIES / OPPORTUNITY**

- Nearby occupiers including Costa, Boots, Waitrose, WHSmith and the NHS Health centre.
- Located in the Vicarage Field Shopping center in the heart of Hailsham town.
- Lock up shop that could be suitable for a variety of uses (stnc).
- Kitchenette and single toilet to the rear