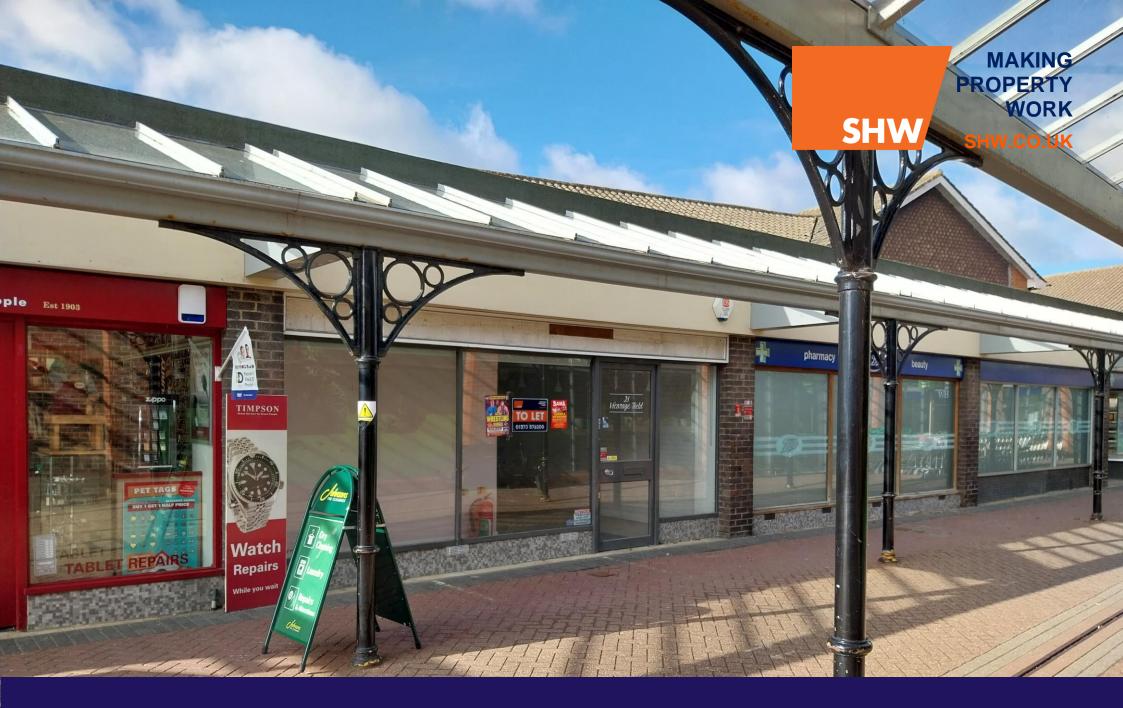

TO LET

RETAIL – 483 SQ FT (44.87 SQ M) 21 Vicarage Field, Hailsham, East Sussex, BN27 1BE

#### DESCRIPTION

The property is situated in a mid terrace position adjacent to Timpsons and Boots comprising an open plan sales area with kitchenette and single toilet to the rear. The property is suitable for a variety of uses (stnc).

#### LOCATION

The property is located in the Vicarage Field Shopping center in the heart of Hailsham town. The commercial area receives a high amount of footfall, with a variety of indipendant and national occupiers trading on the estate. Nearby occupiers include Costa, Boots, Waitrose, WHSmith and the NHS Health centre.