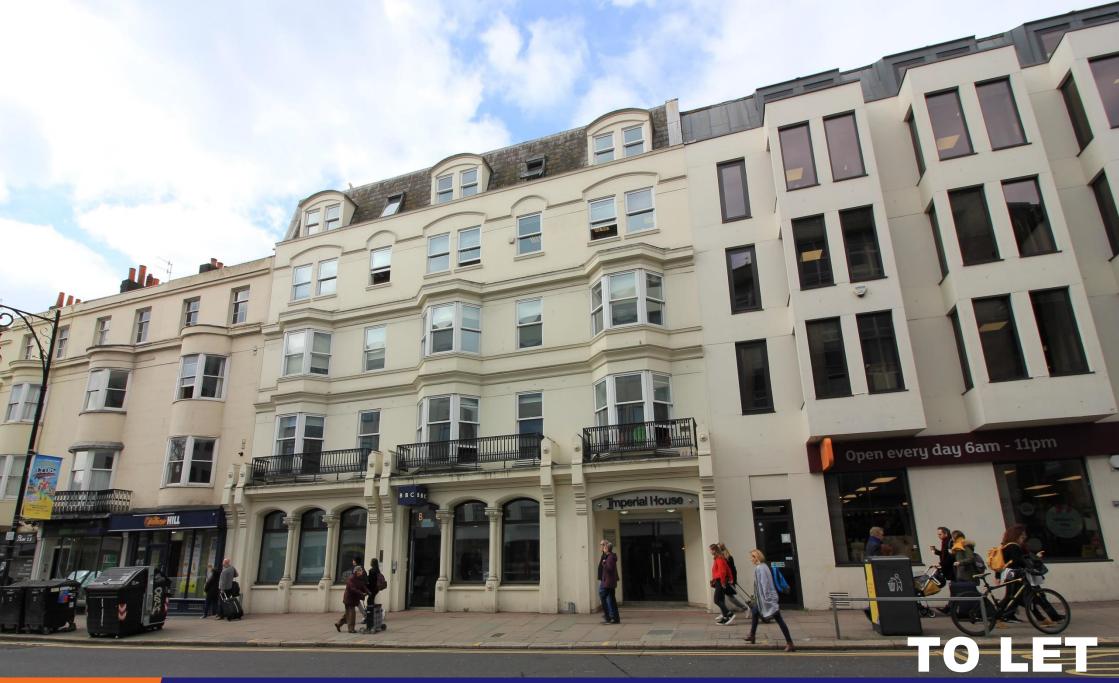

OFFICE – 2,074 SQ FT (192.7 SQ M) Imperial House, 4<sup>th</sup> Floor, Queens Road, Brighton, BN1 3XB

MAKING PROPERTY WORK

SHW.CO.UK

#### **LOCATION**

The premises are situated on the West side of Queens Road approximately 200 yards south of Brighton Mainline Railway Station (London- Victoria 49 minutes best time).

There are excellent shopping facilities within a few minutes walk, which include the famous Lanes and refurbished Churchill Square Shopping Centre.

#### **DESCRIPTION**

The available space comprises a self contained office situated on the fourth floor of this well presented, purpose built office building.

The office provides predominately open plan space with partitioned meeting rooms.