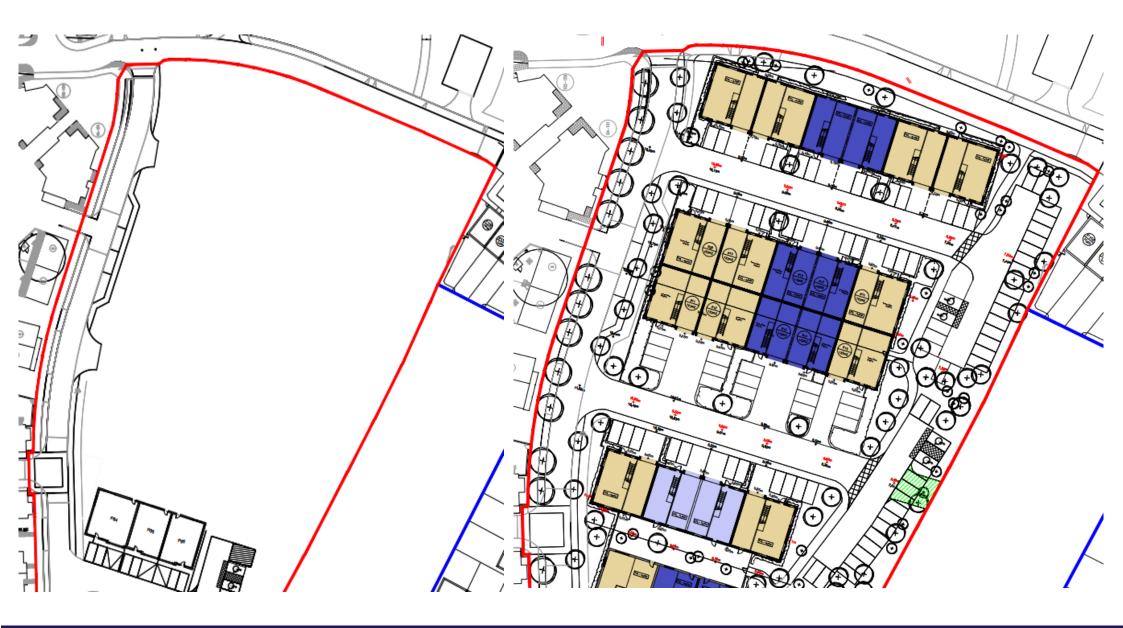

#### **DESCRIPTION**

Employment land of circa 2 acres with consent for almost 35,000 sq ft of industrial warehouse units, including 11,000 sq ft of mezzanine floors. First phase of the site complete and occupied.

### **ACCOMMODATION**

|                         | SQ FT  | SQ M    |
|-------------------------|--------|---------|
| Units 7-10 (Footprint)  | 5,022  | 466.6   |
| Units 7-10 (Mezzanine)  | 2,325  | 216     |
| Units 11-20 (Footprint) | 11,010 | 1,022.9 |
| Units 11-20 (Mezzanine) | 5,563  | 516.8   |
| Units 21-26 (Footprint) | 7,515  | 698.2   |
| Units 21-26 (Mezzanine) | 3,410  | 316.8   |
| TOTAL                   | 34,846 | 3,237.3 |

#### **PLANNING**

Latest application (Ref: WD/2021/2882/MFA) approved by Wealden District Council on 06/04/2022.