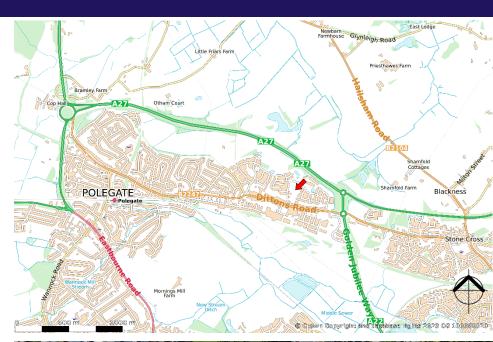

### **LOCATION**

Easy access at the junction of the A27, the principle East West link between Hastings and Brighton and the A22 the main link between Eastbourne and Hailsham with links to the national motorway network A27 / M27 Southern Corridor and to the North via the A23 / M23 to the M25.