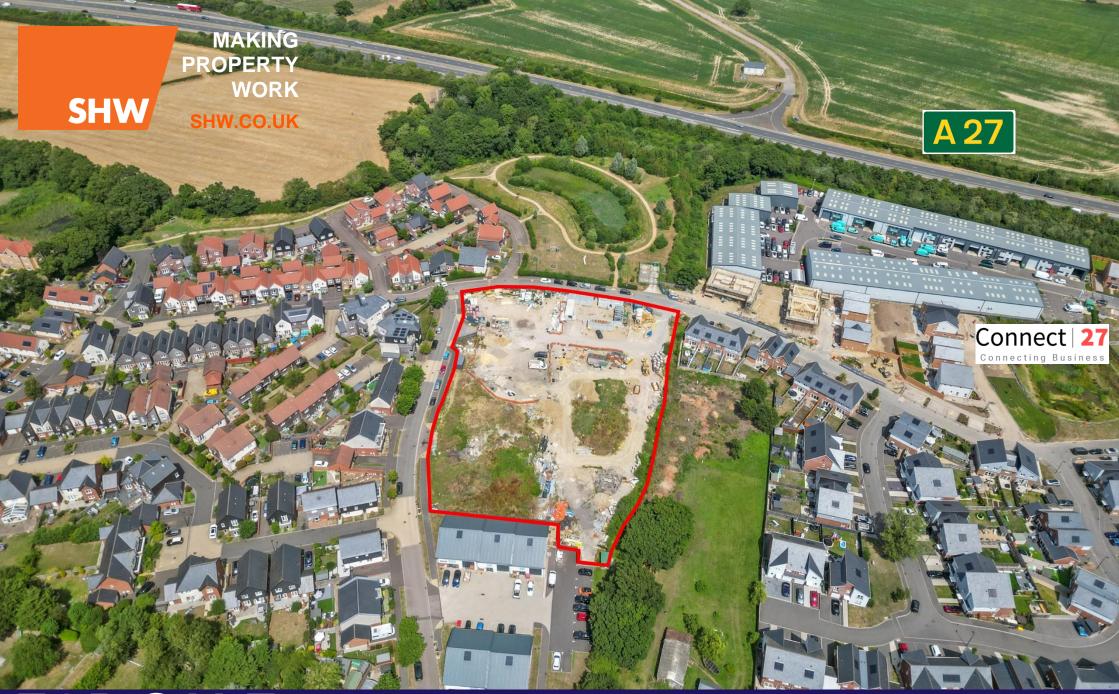

FOR SALE CONSENTED EMPLOYMENT SITE – 35,000 SQ FT ON 2 ACRES Bluebell Way, Dittons Road, Polegate, East Sussex BN26 6FA

#### **DESCRIPTION**

Employment land of circa 2 acres with consent for almost 35,000 sq ft of industrial warehouse units, including 11,000 sq ft of mezzanine floors. First phase of the site complete and occupied.

### **LOCATION**

Easy access at the junction of the A27, the principle East West link between Hastings and Brighton and the A22 the main link between Eastbourne and Hailsham with links to the national motorway network A27 / M27 Southern Corridor and to the North via the A23 / M23 to the M25.