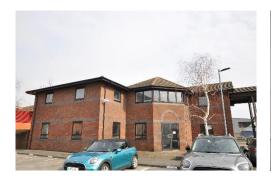

#### DESCRIPTION

Faraday Court comprises a courtyard of four self-contained VAT two storey offices built in the 1980s and are of a tradtional brick construction with a ptiched tiled roof. The ground floor of Unit A is available.

#### **LOCATION**

The property is situated in the heart of the Manor Royal Industrial Estate, Crawley's principal commercial location comprising a mix of office and industrial uses. Faraday Court is 1.5 miles north of Crawley town centre, 2 miles from Junction 10 of the M23 and 1.5 miles from Three Bridges mainline railway station.