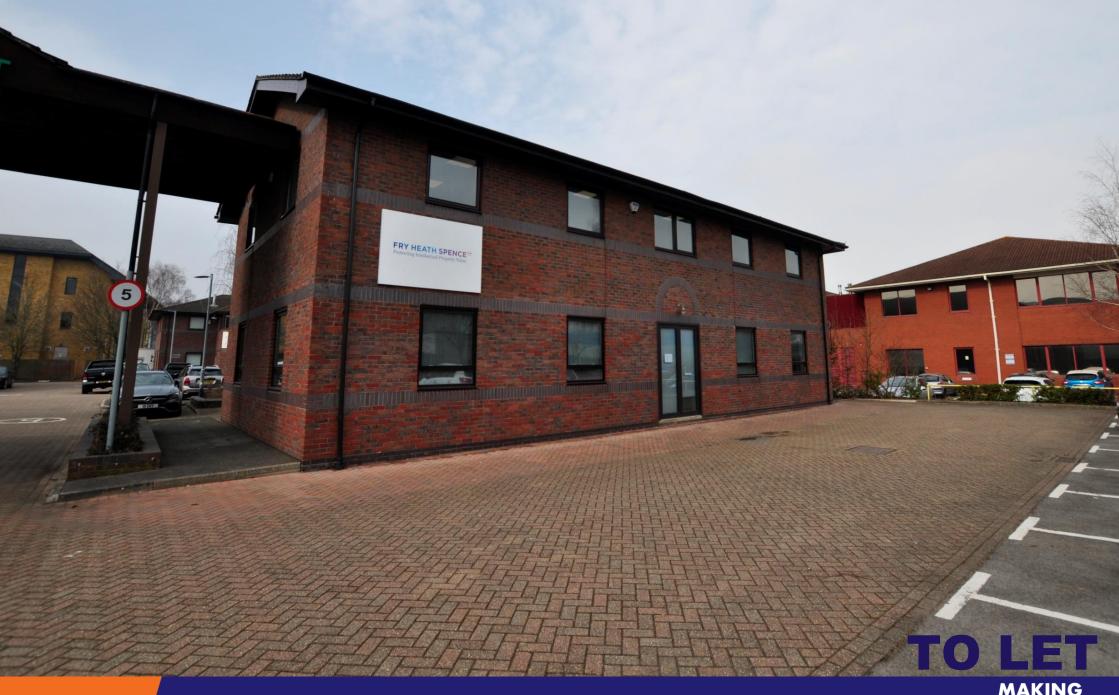

OFFICES WITH 9 PARKING SPACES – 2,252 SQ FT (209.23 SQ M)
GF A Faraday Court, Faraday Road, Manor Royal, Crawley, West Sussex RH10 9PU

MAKING PROPERTY WORK SHW.CO.UK

**SHW** 

#### DESCRIPTION

Faraday Court comprises a courtyard of four self-contained VAT two storey offices built in the 1980s and are of a tradtional brick construction with a ptiched tiled roof. The ground floor of Unit A is available.

#### **LOCATION**

The property is situated in the heart of the Manor Royal Industrial Estate, Crawley's principal commercial location comprising a mix of office and industrial uses. Faraday Court is 1.5 miles north of Crawley town centre, 2 miles from Junction 10 of the M23 and 1.5 miles from Three Bridges mainline railway station.