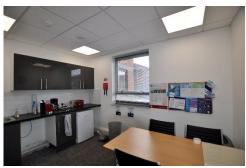

#### **AMENITIES**

- 9 Car Spaces allocated to the front of the building (1:250 sq ft)
- Air conditioning
- Suspended ceiling with LED lighting
- Kitchenette
- Potential for furniture to remain.