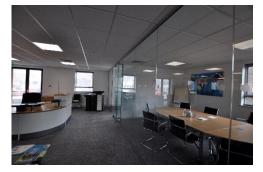

#### **AMENITIES**

- 9 Car Spaces allocated to the front of the building (1:250 sq ft)
- Air conditioning
- Suspended ceiling with LED lighting
- Kitchenette
- Potential for furniture to remain.