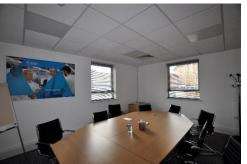

#### DESCRIPTION

Faraday Court comprises a courtyard of four self-contained VAT two storey offices built in the 1980s and are of a tradtional brick construction with a ptiched tiled roof. The ground floor of Unit A is available.

#### **AMENITIES**

- 9 Car Spaces allocated to the front of the building (1:250 sq ft)
- Air conditioning
- Suspended ceiling with LED lighting
- Kitchenette
- Potential for furniture to remain.