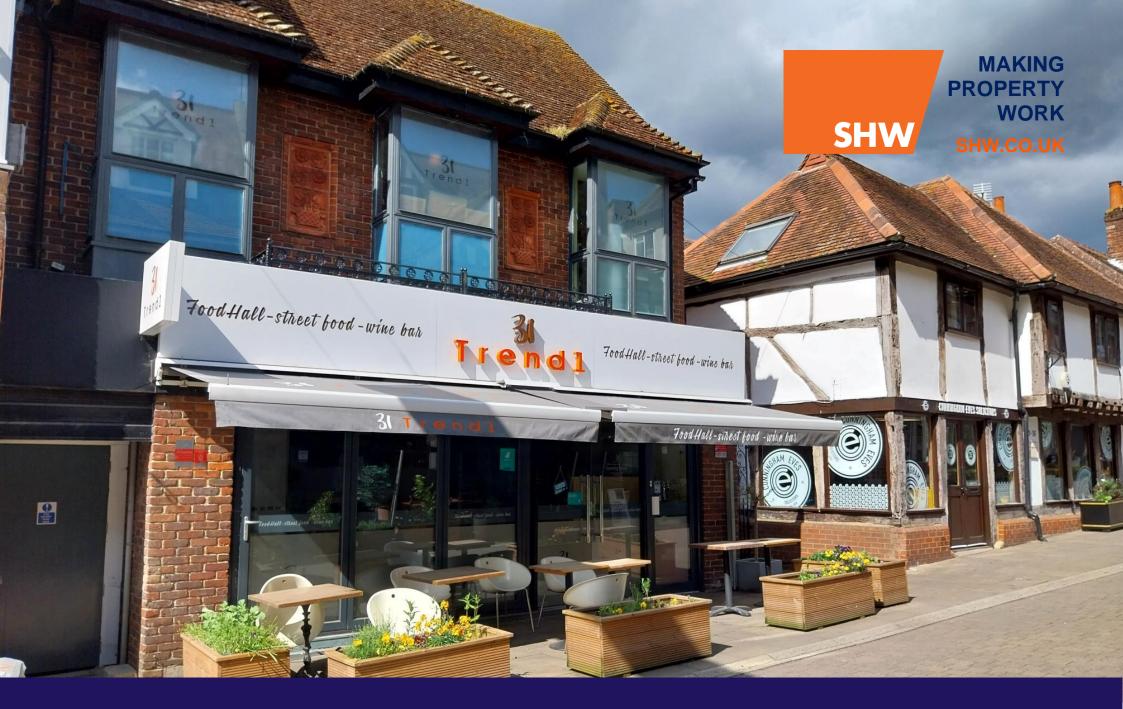

TO LET

PRIME RESTAURANT – 2,832 SQ FT (263.09 SQ M) 31 High Street, Leatherhead, Surrey, KT22 8AB

# **DESCRIPTION**

The premises are arranged of basement, ground and first floors. The basement holds the kitchen whilst the ground and first floors are arranged as restaurant seating. There are WCs on all floors.

## LOCATION

The property is situated in a prime location on the High Street in front of Swan Centre, which forms the prime core of Leatherhead's shopping offer. Other retailers include Sainsburys, Next, Argos, Boots, WH Smiths, Costa plus a host of independent retailers.

# **AMENITIES**

- Prime restaurant pitch
- High footfall location
- Central position
- Parking amenities close by
- Nearby occupiers include Costa Coffee, Next, Holland and Barrett, Card Factory and Boots Chemist.