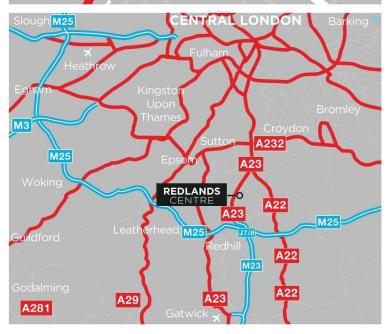

# LOCATION

Redlands Centre is located on the established Ullswater Industrial Estate and has excellent communictions to the surrounding area. Coulsdon Town Centre is a short distance away offering a number of retail facilities.

24 minutes

to London

Bridge

5 minutes to J7 & 8 of

M25 and M23

13.5 miles to Gatwick Airport

15 miles to Central London