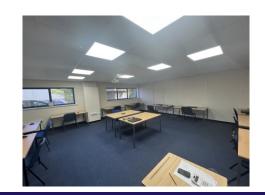

#### DESCRIPTION

Unit 1 is a steel framed end of terrace unit forming part of a development of 30 self contained units constructed in approximately 2008.

### **ACCOMMODATION (GROSS INTERNAL AREA)**

|                        | SQ FT | SQ M   |
|------------------------|-------|--------|
| Ground Floor Warehouse | 5,560 | 516.52 |
| First Floor Offices    | 1,474 | 136.93 |
| TOTAL                  | 7,034 | 653.46 |

# **AMENITIES**

- Eaves height 6.1m • Up and over loading door
- Three phase electricity
- Power floated concrete floor (capacity 25KN/sqm)
- Allocated parking
- WC's •