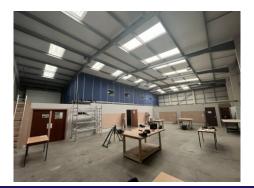

# **AMENITIES**

- Eaves height 6.1m • Up and over loading door
- Three phase electricity
- Power floated concrete floor (capacity 25KN/sqm)
- Allocated parking
- WC's •