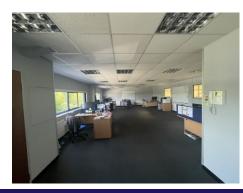

#### DESCRIPTION

Unit 1 is a steel framed end of terrace unit forming part of a development of 30 self contained units constructed in approximately 2008.

### **ACCOMMODATION (GROSS INTERNAL AREA)**

|                        | SQ FT | SQ M   |
|------------------------|-------|--------|
| Ground Floor Warehouse | 5,560 | 516.52 |
| First Floor Offices    | 1,474 | 136.93 |
| TOTAL                  | 7,034 | 653.46 |

# **AMENITIES**

- Eaves height 6.1m • Up and over loading door
- Three phase electricity
- Power floated concrete floor (capacity 25KN/sqm)
- Allocated parking
- WC's •