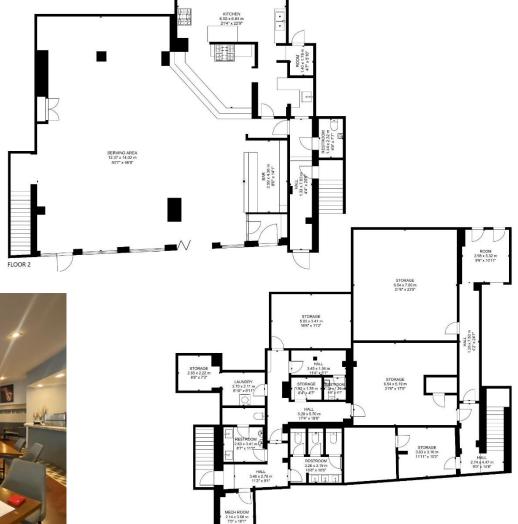

The premises occupies a ground floor fitted restaurant with the benefit of office and ancillary accommodation in the basement as well as extra WC facilities. The restaurant also has an attractive glazed frontage with the benefit of the external forecourt for outdoor dining. There is also a rear service yard accessed via a secure gate.

#### **ACCOMMODATION (GIA)**

|          | SQ FT | SQ M   |
|----------|-------|--------|
| Ground   | 2,725 | 253.16 |
| Basement | 2,639 | 245.17 |
| TOTAL    | 5,364 | 498.33 |