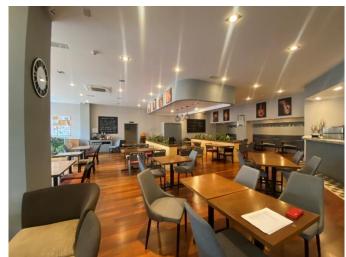

#### **DESCRIPTION**

The premises, previously occupied by Zizzi's, has been totally refurbished to a high standard at a cost of £200,000 and forms part of a distinctive link detached character building with residential upper parts.

The premises occupies a ground floor fitted restaurant with the benefit of office and ancillary accommodation in the basement as well as extra WC facilities. The restaurant also has an attractive glazed frontage with the benefit of the external forecourt for outdoor dining. There is also a rear service yard accessed via a secure gate.