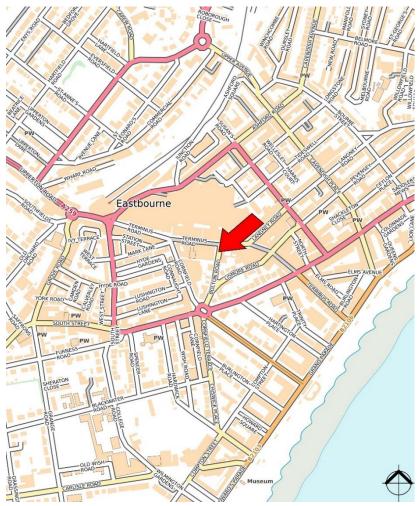

#### **LOCATION**

The property is located within Eastbourne town centre at the northern end of Bolton Road and just south of the pedestrianised Terminus Road, the prime pitch of the town. The Beacon Shopping Centre is just north of the property having recently been extended. The surrounding cafes and bars compliment the restaurant usage. The property also falls within street scene regeneration plans.

Eastbourne is a thriving tourist destination located on the south coast in East Sussex, approximately 21 miles east of Brighton and 70 miles south of London.

The town benefits from good road communications to London via the A22 and the east to west arterial route via the A27. Eastbourne Station provides regular services to London Victoria and Gatwick Airport.