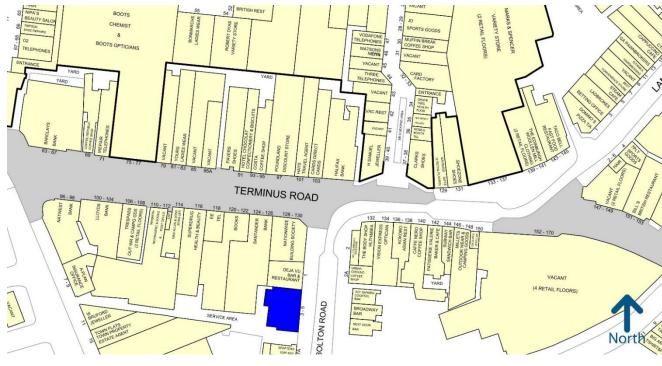

#### **LOCATION**

The property is located within Eastbourne town centre at the northern end of Bolton Road and just south of the pedestrianised Terminus Road, the prime pitch of the town. The Beacon Shopping Centre is just north of the property having recently been extended. The surrounding cafes and bars compliment the restaurant usage. The property also falls within street scene regeneration plans.