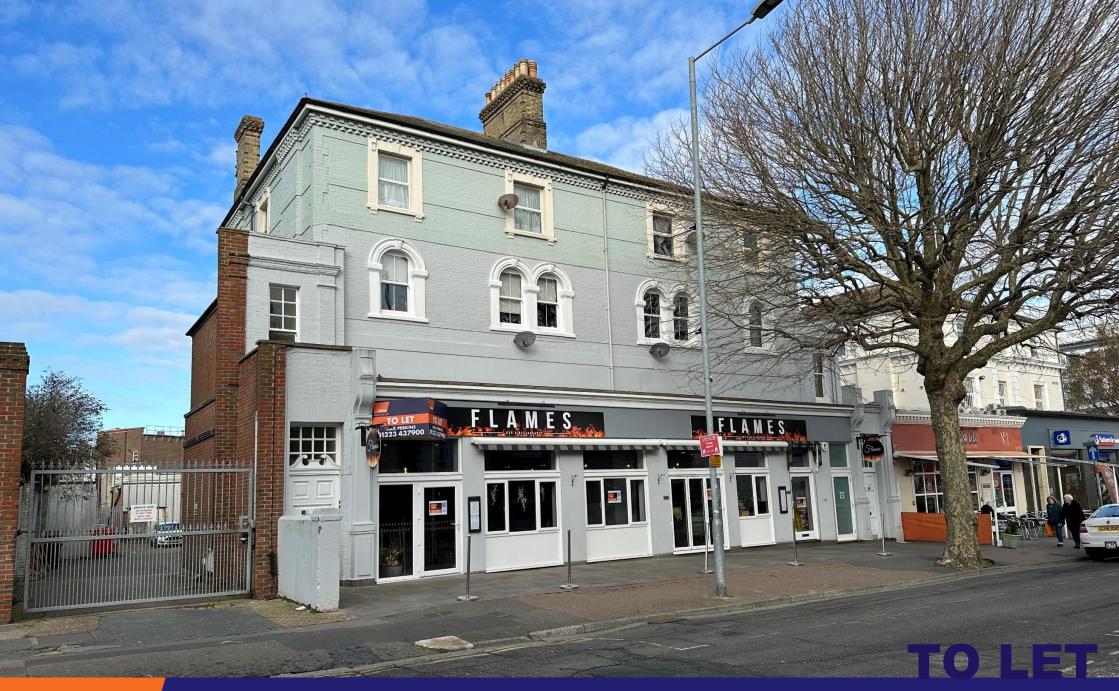

CLASS E RESTAURANT PREMISES – 5,364 SQ FT (GRND & BSMT) 3-5 Bolton Road, Eastbourne, East Sussex BN21 3JU

MAKING PROPERTY WORK SHW.CO.UK

**SHW** 

#### **DESCRIPTION**

The premises, previously occupied by Zizzi's, has been totally refurbished to a high standard at a cost of £200,000 and forms part of a distinctive link detached character building with residential upper parts.

#### **LOCATION**

The property is located within Eastbourne town centre at the northern end of Bolton Road and just south of the pedestrianised Terminus Road, the prime pitch of the town. The Beacon Shopping Centre is just north of the property having recently been extended. The surrounding cafes and bars compliment the restaurant usage. The property also falls within street scene regeneration plans.