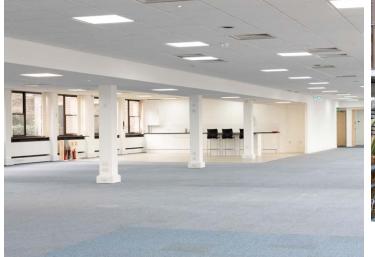

# **Description**

Wells House is a prominent office building arranged over a lower ground floor and four upper floors. There is a surface level car park to the rear of the building. The available office space is fully open plan and includes fitted kitchen/staff breakout areas and shower rooms (lower ground floor). Male & female WC facilities are within the common areas.

# **Amenities**

- Impressive Reception with Building Manager
- Double glazed windows
- Passenger lifts
- Male and female WCs
- Perimeter trunking

- Heating and comfort cooling
- Suspended ceilings with LED and some fluorescent lighting
- Car parking available 1 space per 1,000 sq ft occupied.