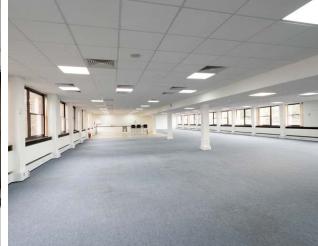

# **Description**

Wells House is a prominent office building arranged over a lower ground floor and four upper floors. There is a surface level car park to the rear of the building. The available office space is fully open plan and includes fitted kitchen/staff breakout areas and shower rooms (lower ground floor). Male & female WC facilities are within the common areas.

# **Accommodation**

|                    | sq ft | sq m   | Rateable Values* | EPC |
|--------------------|-------|--------|------------------|-----|
| First Floor        | 6,971 | 647.62 | £123,000         | C   |
| Ground Floor       | 6,533 | 606.93 | £103,000         | D   |
| Lower Ground Floor | 6,707 | 623.10 | £79,000          | D   |