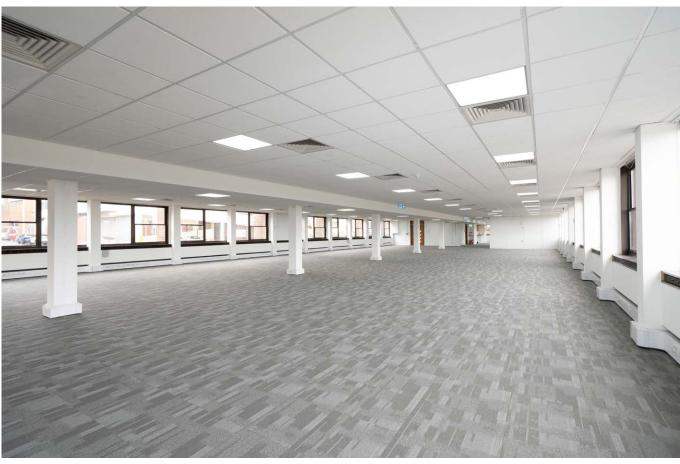

# **Description**

Wells House is a prominent office building arranged over a lower ground floor and four upper floors. There is a surface level car park to the rear of the building. The available office space is fully open plan and includes fitted kitchen/staff breakout areas and shower rooms (lower ground floor). Male & female WC facilities are within the common areas.

# **Amenities**

- Impressive Reception with Building Manager
- Double glazed windows
- Passenger lifts
- Male and female WCs
- Perimeter trunking

- Heating and comfort cooling
- Suspended ceilings with LED and some fluorescent lighting
- Car parking available 1 space per 1,000 sq ft occupied.