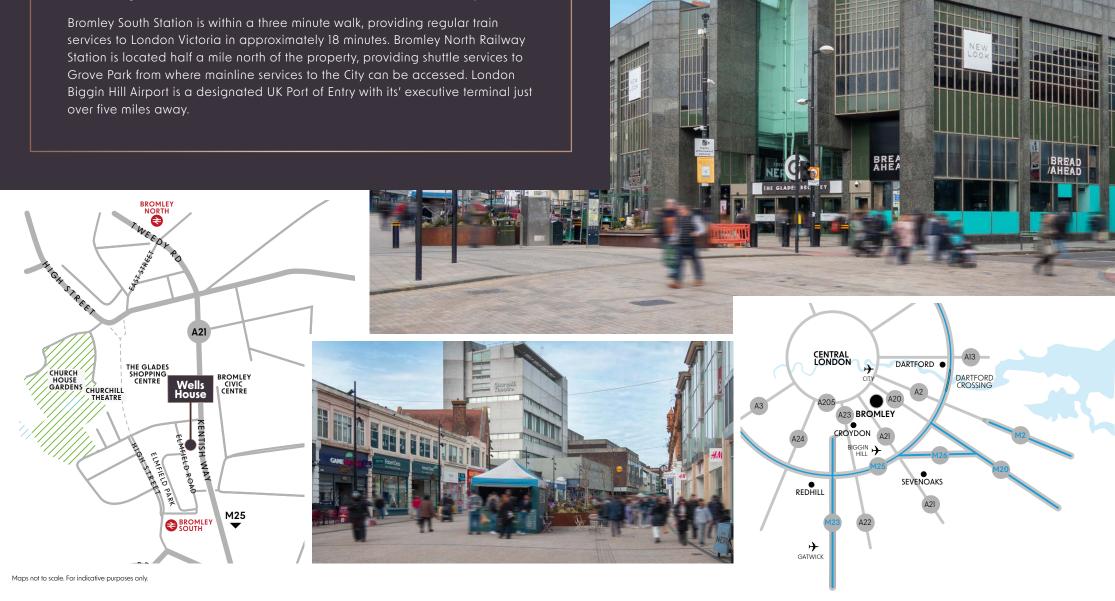

# Location

Wells House is located in the established office hub between Bromley South Station and The Glades. The Glades offers a wide range of retail amenities, including Marks & Spencer, Apple Store, Zara and Boots among others. There is also a wide selection of cafes, pubs and restaurants nearby and with Bromley North Village with it's cafe culture destination a few minutes walk away.