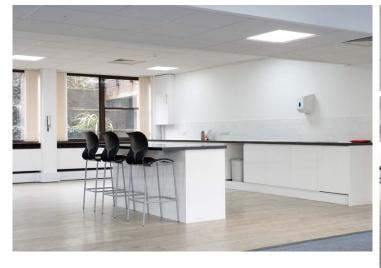

# **Description**

Wells House is a prominent office building arranged over a lower ground floor and four upper floors. There is a surface level car park to the rear of the building. The available office space is fully open plan and includes fitted kitchen/staff breakout areas and shower rooms (lower ground floor). Male & female WC facilities are within the common areas.