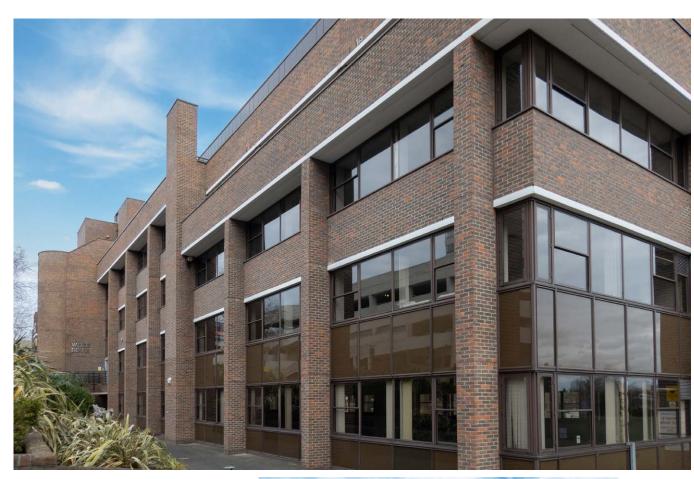

# **Description**

Wells House is a prominent office building arranged over a lower ground floor and four upper floors. There is a surface level car park to the rear of the building. The available office space is fully open plan and includes fitted kitchen/staff breakout areas and shower rooms (lower ground floor). Male & female WC facilities are within the common areas.

# **Amenities**

- Impressive Reception with Building Manager
- Double glazed windows
- Passenger lifts
- Male and female WCs
- Perimeter trunking

- Heating and comfort cooling
- Suspended ceilings with LED and some fluorescent lighting
- Car parking available 1 space per 1,000 sq ft occupied.