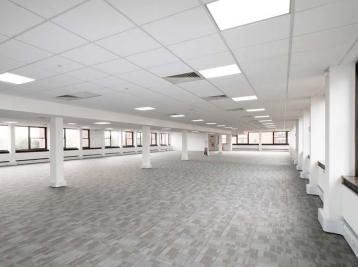

# **Description**

Wells House is a prominent office building arranged over a lower ground floor and four upper floors. There is a surface level car park to the rear of the building. The available office space is fully open plan and includes fitted kitchen/staff breakout areas and shower rooms (lower ground floor). Male & female WC facilities are within the common areas.

# **Accommodation**

|                    | sq ft | sq m   | Rateable Values* | EPC |
|--------------------|-------|--------|------------------|-----|
| First Floor        | 6,971 | 647.62 | £123,000         | C   |
| Ground Floor       | 6,533 | 606.93 | £103,000         | D   |
| Lower Ground Floor | 6,707 | 623.10 | £79,000          | D   |