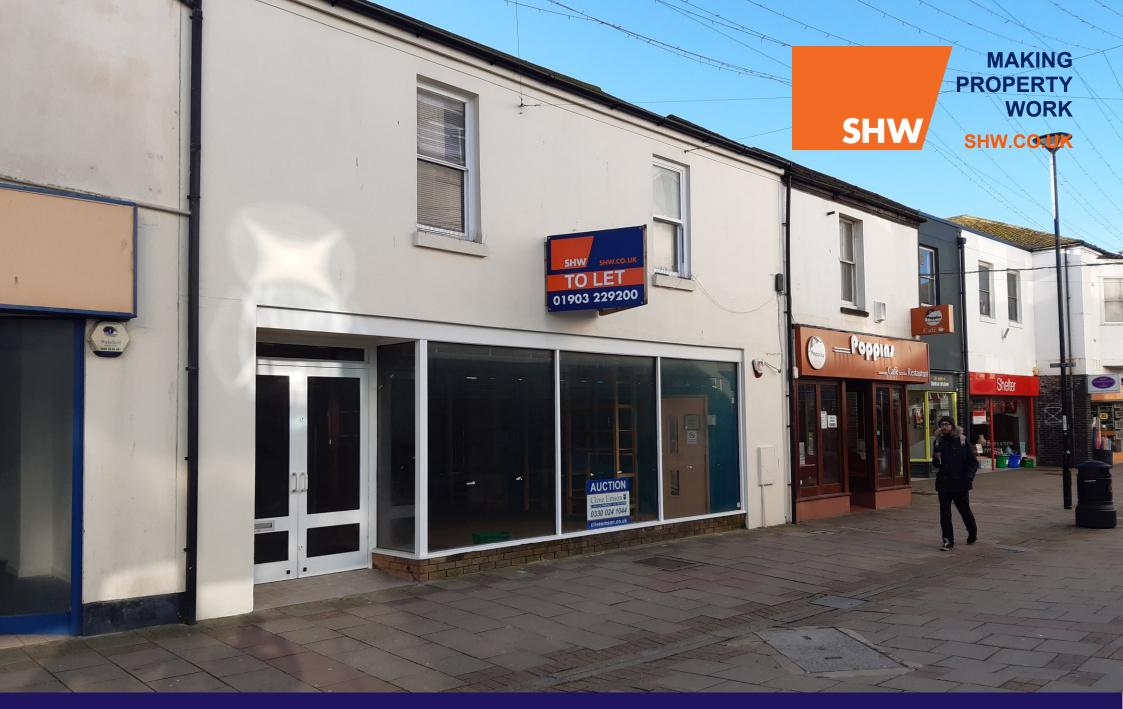

TO LET

RETAIL PREMISES WITH E3 USES – 1,579 SQ FT (146.69 SQ M) 123-125 Montague Street, Worthing, West Sussex, BN11 3BP

#### **DESCRIPTION**

A well positioned, open plan town centre retail premises in the heart of Worthing town centre suitable for a number of uses within Use Class E3, including retail/restaurant/bar/leisure and offices.

#### LOCATION

The premises are situated within the western section of Montague Street, the prime pedestrian thoroughfare of the town on its south side with nearby occupiers including Greggs, Poundland, Bert's Homestores, The Works, O2 and Card Factory.

# **AMENITIES / OPPORTUNITY**

- Suitable for majority of uses including retail, restaurant, bars, leisure and office
- Prominent position in Worthing's pedestrianised Montague Street
- Recently refurbished to a high standard