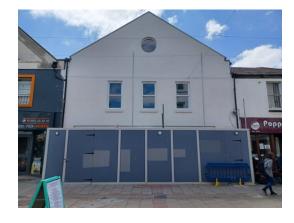

#### **DESCRIPTION**

A well positioned, open plan town centre retail premises in the heart of Worthing town centre suitable for a number of uses within Use Class E3, including retail/restaurant/bar/leisure and offices.

#### LOCATION

The premises are situated within the western section of Montague Street, the prime pedestrian thoroughfare of the town on its south side with nearby occupiers including Greggs, Poundland, Bert's Homestores, The Works, O2 and Card Factory.