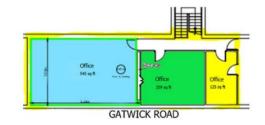

#### **DESCRIPTION**

The available offices are located at the first-floor level and are accessed by a communal stairway. The available space is suitable for a variety of uses.

Office A, B and C can be combined. Alternatively, office A and B are available together and Office C individually.

### **ACCOMMODATION (GIA)**

|          | SQ FT | SQ M |
|----------|-------|------|
| Office A | 125   | 12   |
| Office B | 259   | 24   |
| Office C | 545   | 50   |
| TOTAL    | 929   | 86   |