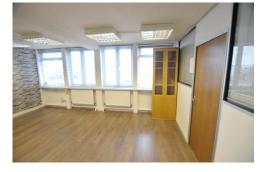

#### **DESCRIPTION**

The available offices are located at the first-floor level and are accessed by a communal stairway. The available space is suitable for a variety of uses.

Office A, B and C can be combined. Alternatively, office A and B are available together and Office C individually.

### **ACCOMMODATION (GIA)**

|          | SQ FT | SQ M |
|----------|-------|------|
| Office A | 125   | 12   |
| Office B | 259   | 24   |
| Office C | 545   | 50   |
| TOTAL    | 929   | 86   |