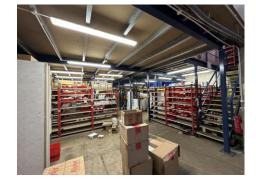

## **DESCRIPTION**

- Former Plumbase premises
- Mid-terrace unit
- Popular trading location
- Trade counter
- First floor showroom / office
- · Rear mezzanine storage
- Allocated parking

**ACCOMMODATION (GROSS INTERNAL AREA)** 

| ,                             |       |        |
|-------------------------------|-------|--------|
|                               | SQ FT | SQ M   |
| Footprint                     | 3,180 | 295.44 |
| First Floor Office / Showroom | 625   | 58.05  |
| Rear Mezzanine                | 1,855 | 172.36 |
| TOTAL                         | 5,660 | 525.86 |