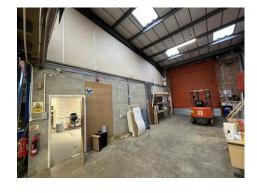

## **DESCRIPTION**

- Former Plumbase premises
- Mid-terrace unit
- Popular trading location
- Trade counter
- First floor showroom / office
- · Rear mezzanine storage
- Allocated parking

**ACCOMMODATION (GROSS INTERNAL AREA)** 

| ,                             |       |        |
|-------------------------------|-------|--------|
|                               | SQ FT | SQ M   |
| Footprint                     | 3,180 | 295.44 |
| First Floor Office / Showroom | 625   | 58.05  |
| Rear Mezzanine                | 1,855 | 172.36 |
| TOTAL                         | 5,660 | 525.86 |