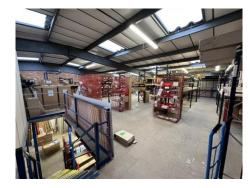

## **DESCRIPTION**

- Former Plumbase premises
- Mid-terrace unit
- Popular trading location
- Trade counter
- First floor showroom / office
- · Rear mezzanine storage
- Allocated parking

**ACCOMMODATION (GROSS INTERNAL AREA)** 

| ,                             |       |        |
|-------------------------------|-------|--------|
|                               | SQ FT | SQ M   |
| Footprint                     | 3,180 | 295.44 |
| First Floor Office / Showroom | 625   | 58.05  |
| Rear Mezzanine                | 1,855 | 172.36 |
| TOTAL                         | 5,660 | 525.86 |