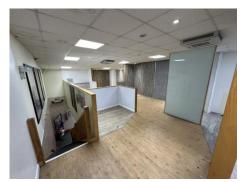

## **DESCRIPTION**

- Former Plumbase premises
- Mid-terrace unit
- Popular trading location
- Trade counter
- First floor showroom / office
- · Rear mezzanine storage
- Allocated parking

**ACCOMMODATION (GROSS INTERNAL AREA)** 

| ,                             |       |        |
|-------------------------------|-------|--------|
|                               | SQ FT | SQ M   |
| Footprint                     | 3,180 | 295.44 |
| First Floor Office / Showroom | 625   | 58.05  |
| Rear Mezzanine                | 1,855 | 172.36 |
| TOTAL                         | 5,660 | 525.86 |