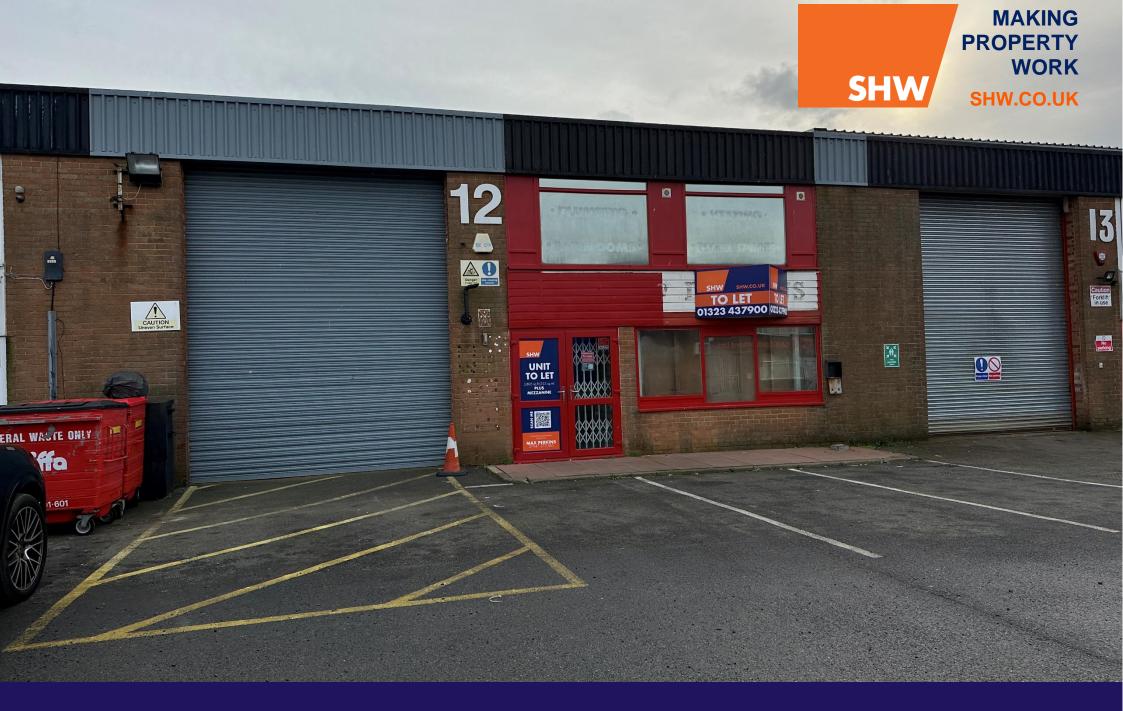

TO LET

INDUSTRIAL AND WAREHOUSE – 3,805 SQ FT (353.48 SQ M) PLUS MEZZ Unit 12, Former Plumbase, Hawthorn Road, Eastbourne, East Sussex, BN23 6QA

## **DESCRIPTION**

- Former Plumbase premises
- Mid-terrace unit
- Popular trading location
- Trade counter
- First floor showroom / office
- · Rear mezzanine storage
- Allocated parking

**ACCOMMODATION (GROSS INTERNAL AREA)** 