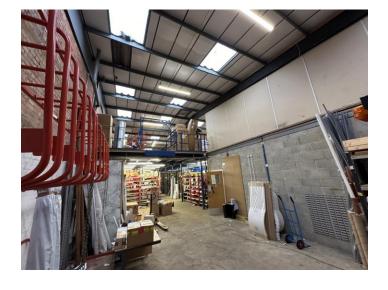

## **DESCRIPTION**

- Former Plumbase premises
- Mid-terrace unit
- Popular trading location
- Trade counter
- First floor showroom / office
- · Rear mezzanine storage
- Allocated parking

**ACCOMMODATION (GROSS INTERNAL AREA)** 

| ,                             |       |        |
|-------------------------------|-------|--------|
|                               | SQ FT | SQ M   |
| Footprint                     | 3,180 | 295.44 |
| First Floor Office / Showroom | 625   | 58.05  |
| Rear Mezzanine                | 1,855 | 172.36 |
| TOTAL                         | 5,660 | 525.86 |