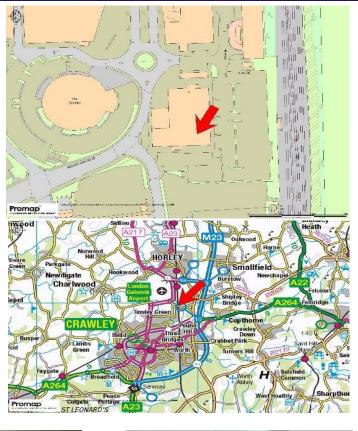

#### LOCATION

3 City Place is an established destination with award winning buildings and home to blue chip occupiers such as Keysource, Novo Nordisk, Nestle, BDO and HBOS.

The 24 hour Fastway bus service runs every 7 minutes throughout the day connecting City Place to Gatwick Airport (3 minutes), Three Bridges Station (7 minutes) and Crawley town centre (10 minutes).

The Gatwick Express rail service runs to London Victoria every 15 minutes with a journey time of 30 minutes.