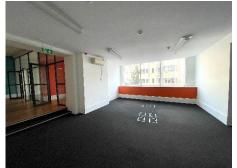

## DESCRIPTION

The available accommodation is situated on the first floor and provides high quality modern office space with period features.

The space is predominantly open plan with glazed partioned meeting rooms. There is a separate kitchen, demised WC and shower facilities.

## **AMENITIES**

- Prominent central location
- Passenger lift
- Shower facilities
- Male and female WCs
- Good natural light
- Accessible WC facilities
- Fitted kitchen
- Floor boxes
- Air conditioning