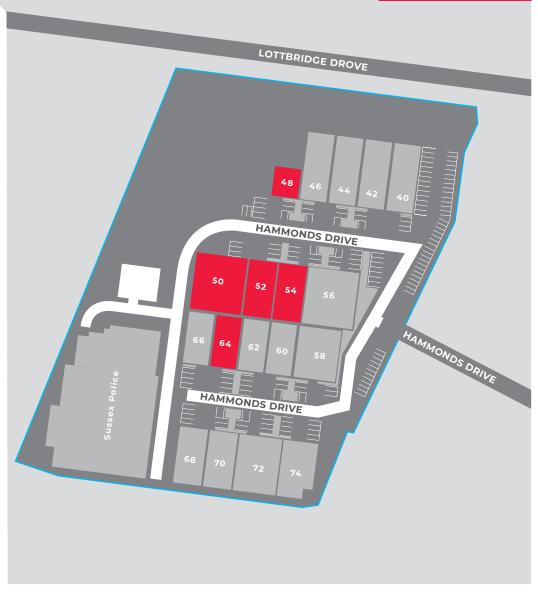

# **ACCOMMODATION**

Available accommodation comprises of the following gross internal areas with Units 50, 52 and 54 available to be combined.

| UNIT                   | M²    | FT <sup>2</sup> |
|------------------------|-------|-----------------|
| 50                     | 561   | 6,047           |
| 52                     | 277   | 2,983           |
| 54                     | 277   | 2,982           |
| UNITS 50 - 54 COMBINED | 1,115 | 12,012          |

|    | <u>'</u> | •     |
|----|----------|-------|
|    |          |       |
| 48 | 165.6    | 1,783 |
| 64 | 275.9    | 2,970 |

**BN23 6PW** 

On behalf of the Landlord

Lewis Callanan lewis.callanan@ipif.co.uk