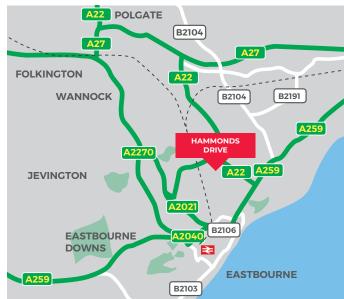

#### **LOCATION**

The premises is situated on the established Hammonds Drive Industrial Estate. Other occupiers include Edmundson Electrical Limited, Brandon Tool Hire, Carpetright and Phase Electrical Distributors Limited. The estate is at the end of Hammonds Drive situated off Lottbridge Drove.