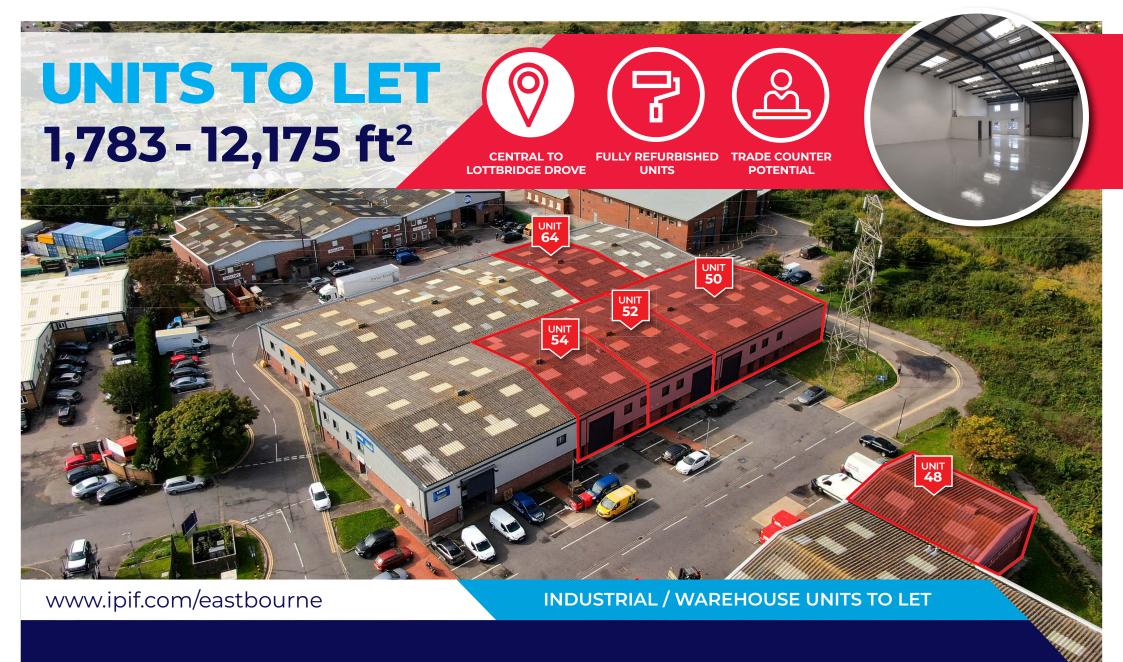

**HAMMONDS DRIVE** INDUSTRIAL ESTATE HAMMONDS DRIVE, EASTBOURNE, BN23 6PW

#### **DESCRIPTION**

The premises comprises industrial/warehouse units of steel portal frame construction under a pitched roof. The units specification vary but broadly comprise of a steel roller shutter loading door, WC and parking facilities on site.

# **ACCOMMODATION**

Available accommodation comprises of the following gross internal areas with Units 50, 52 and 54 available to be combined.

| UNIT                   | M²    | FT <sup>2</sup> |
|------------------------|-------|-----------------|
| 50                     | 561   | 6,047           |
| 52                     | 277   | 2,983           |
| 54                     | 277   | 2,982           |
| UNITS 50 - 54 COMBINED | 1,115 | 12,012          |

|    | <u>'</u> | •     |
|----|----------|-------|
|    |          |       |
| 48 | 165.6    | 1,783 |
| 64 | 275.9    | 2,970 |

**BN23 6PW** 

On behalf of the Landlord

Lewis Callanan lewis.callanan@ipif.co.uk