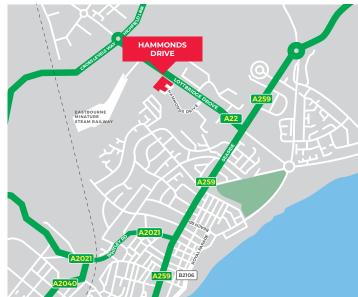

#### **LOCATION**

The premises is situated on the established Hammonds Drive Industrial Estate. Other occupiers include Edmundson Electrical Limited, Brandon Tool Hire, Carpetright and Phase Electrical Distributors Limited. The estate is at the end of Hammonds Drive situated off Lottbridge Drove.