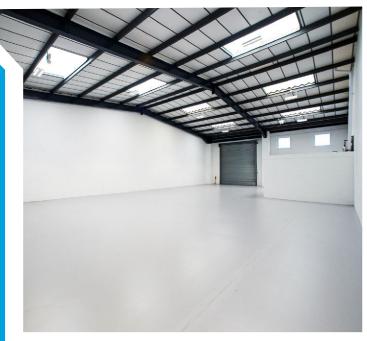

#### **DESCRIPTION**

The premises comprises industrial/warehouse units of steel portal frame construction under a pitched roof. The units specification vary but broadly comprise of a steel roller shutter loading door, WC and parking facilities on site.

#### **SPECIFICATION**

- 3 Phase electricity
- · WCs
- · Motorised roller shutter loading bay door
- Separate personnel door
- Fitted ground floor office (Unit 48 and 50 only)