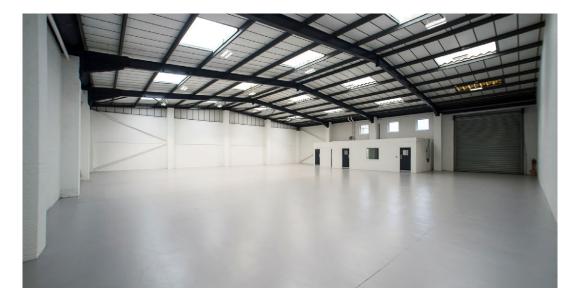

#### **DESCRIPTION**

The premises comprises industrial/warehouse units of steel portal frame construction under a pitched roof. The units specification vary but broadly comprise of a steel roller shutter loading door, WC and parking facilities on site.

#### **SPECIFICATION**

- 3 Phase electricity
- · WCs
- · Motorised roller shutter loading bay door
- Separate personnel door
- Fitted ground floor office (Unit 48 and 50 only)