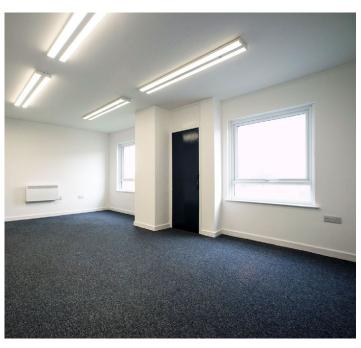

#### **SPECIFICATION**

- 3 Phase electricity
- · WCs
- · Motorised roller shutter loading bay door
- Separate personnel door
- Fitted ground floor office (Unit 48 and 50 only)