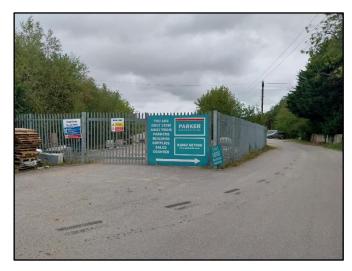

#### **DESCRIPTION**

Secure fenced yard in a convenient location forming part of the Parkers Building Supplies site in Crowborough adjacent to the mainline rail tracks.

#### **AMENITIES / OPPORTUNITY**

- 0.64 acre site
- Secure gated yard
- Mainly level site
- Available immediately
- Tarmac access road
- Prominent location on an established site
- Long lease available
- · Range of uses considered
- Unrestricted 24/7 access