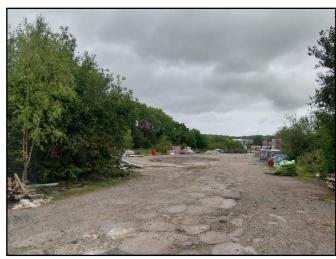

#### **ACCOMMODATION**

|                 | SQ FT  | ACRES |
|-----------------|--------|-------|
| Yard space from | 28,034 | 0.64  |

The preference is to let the site as a whole however consideration will be given to letting the site in part.

#### **AMENITIES / OPPORTUNITY**

- 0.64 acre site
- Secure gated yard
- Mainly level site
- Available immediately
- Tarmac access road
- Prominent location on an established site
- Long lease available
- · Range of uses considered
- Unrestricted 24/7 access