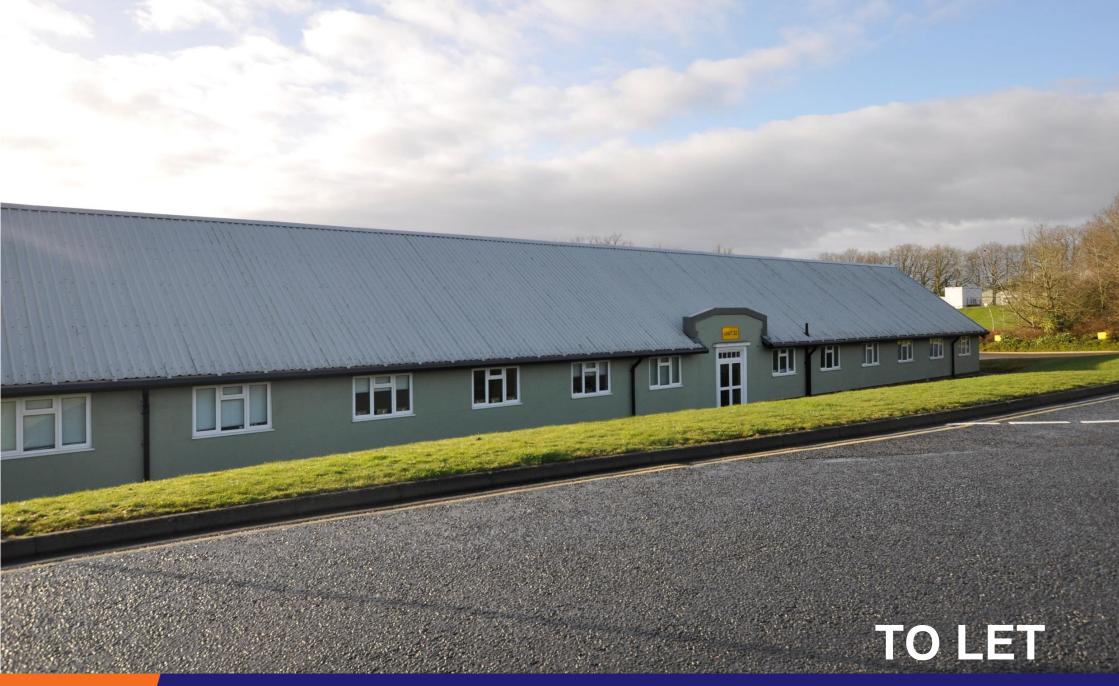

# **DESCRIPTION**

Office suites situated on an industrial estate with excellent security and the potential to be used as workshop space. Flexible terms available.

# **LOCATION**

The Hobbs Industrial Estate is a self-contained industrial estate comprising approximately 50 units of varying sizes. Situated on the A22 at Newchapel, just south of the junction with the B2028 Lingfield to Crawley road. The site benefits from 24 hour security and picturesque surrounds.