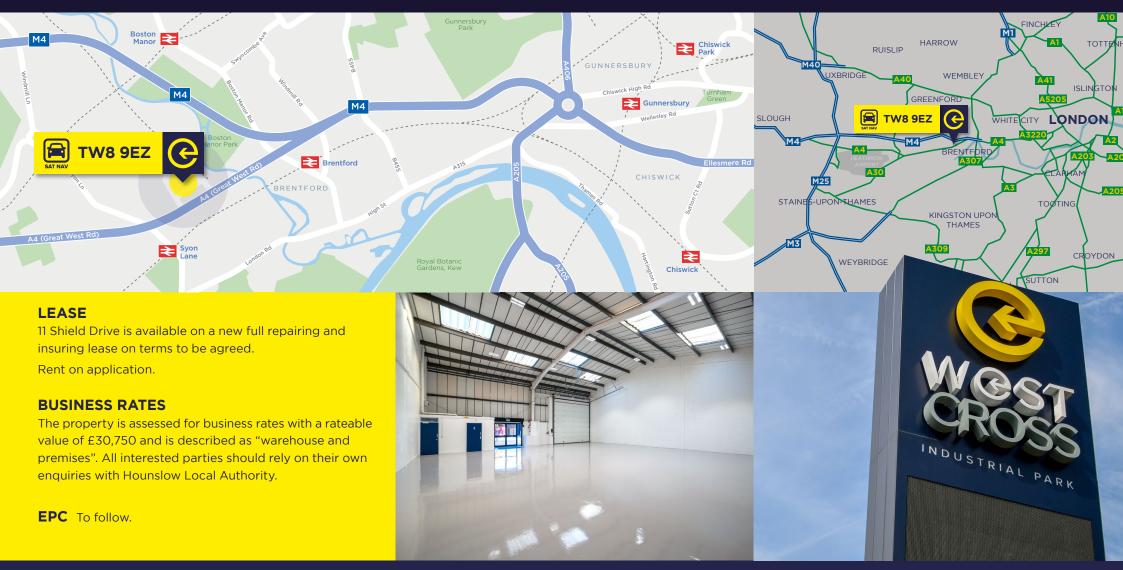

#### BRENTFORD

Brentford is located approximately eight miles west of London and one mile west of the ever-popular Chiswick. West Cross Industrial Park directly fronts the A4 and is 0.5 miles from Junction 2 of the M4. The industrial park also provides easy access to public transport via Syon Lane station (national rail) 0.3 miles to the south as well as Boston Manor and Osterley stations (Piccadilly line) which are 1.4 miles away.

HEATHROW AIRPORT 4 MILES

CENTRAL LONDON 8 MILES

NORTH CIRCULAR 1.8 MILES

SYON LANE STATION 0.4 MILES / 10 MIN WALK

**BOSTON MANOR & OSTERLEY STATIONS** 1.4 MILES