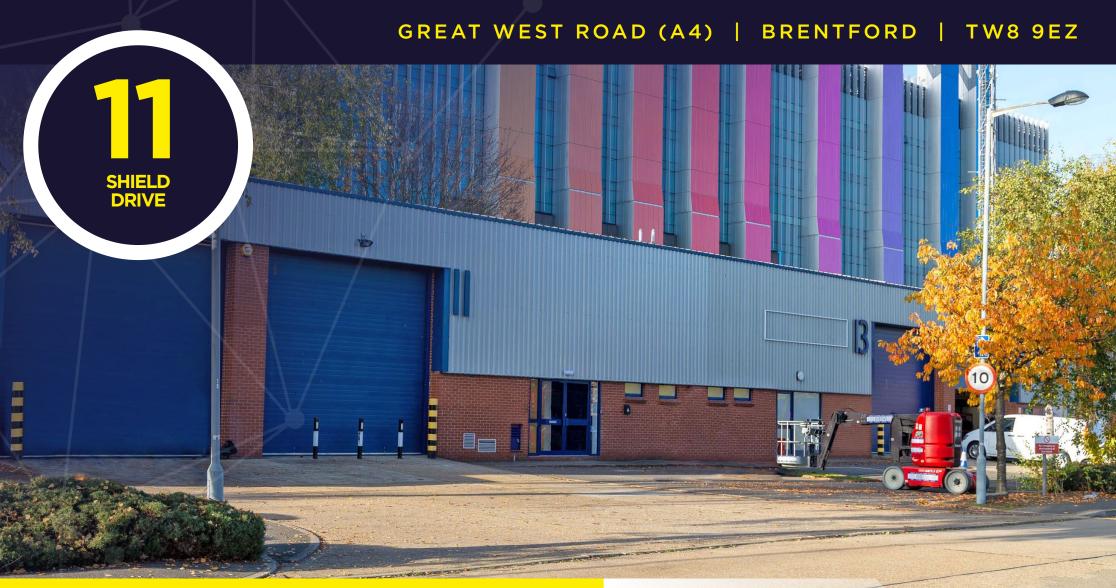

## 11 SHIELD DRIVE

### WAREHOUSE

- Up and over electric loading door
- 5.5m minimum clear height
- 3 phase power
- WC facilities
- Open plan
- Over-roof with PV panels
- LED lighting

## EXTERNAL

- Loading apron with 4 car parking spaces
- Nearby amenities
- 24 hour CCTV
- Gatehouse security

GREAT WEST ROAD (A4) | BRENTFORD | TW8 9EZ

**A4 GREAT WEST ROAD** 

5 7 9 11 13 15

2

1

SHIELD DR