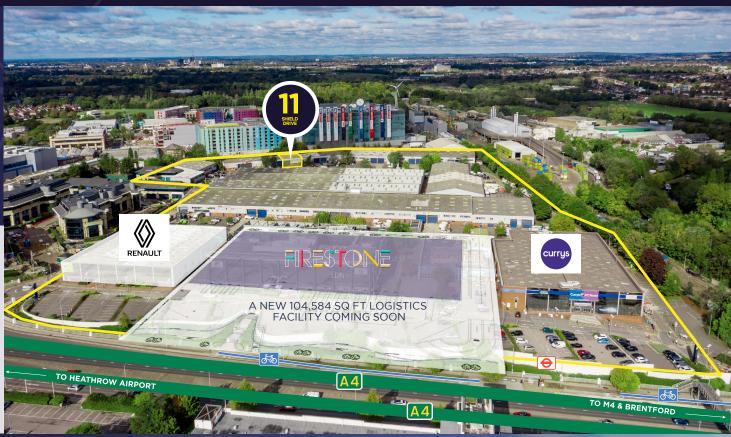

## LOCATION

West Cross Industrial Park is a multi-let, secure, well managed estate offering occupiers the opportunity to locate within a thriving business community fronting the A4 Great West Road, midway between Central London and Heathrow.

#### BRENTFORD

Brentford is located approximately eight miles west of London and one mile west of the ever-popular Chiswick. West Cross Industrial Park directly fronts the A4 and is 0.5 miles from Junction 2 of the M4. The industrial park also provides easy access to public transport via Syon Lane station (national rail) 0.3 miles to the south as well as Boston Manor and Osterley stations (Piccadilly line) which are 1.4 miles away.

HEATHROW AIRPORT 4 MILES

CENTRAL LONDON 8 MILES

NORTH CIRCULAR 1.8 MILES

SYON LANE STATION 0.4 MILES / 10 MIN WALK

**BOSTON MANOR & OSTERLEY STATIONS** 1.4 MILES

4

3

4

2

RENAULT

19

SHIELD DRIVE

6

5

**AMALGAMATED DRIVE** 

**FIRESTONE LDN** 

**DEVELOPMENT SITE** 

WESTCROSS WAY

6

21 23 25 27

8

10

12

14

7

8

CURRYS