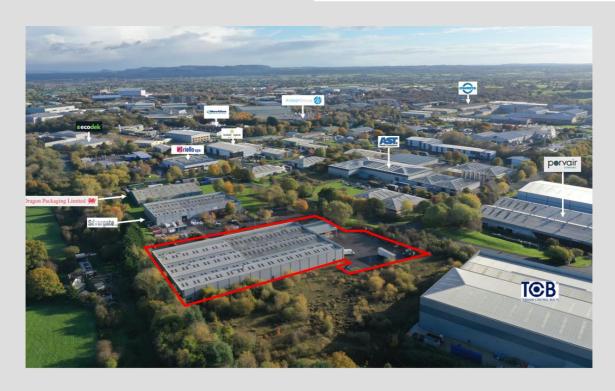

#### **LOCATION**

The property is located in Wrexham, which is the principal commercial centre and largest town in North Wales. The Town is situated 13 miles south west of Chester, 31 miles south of Liverpool, 42 miles west of Stoke-on-Trent and 70 miles south west of Manchester.

The property forms part of Wrexham Industrial Estate, one of the North West's most established industrial areas. The estate was established by the Welsh Development Agency and is now one of the largest industrial estates in Europe, covering approximately 1,360 acres (550 hectares). The estate is home to approximately 300 businesses, including JCB Transmissions, Kelloggs, XPO Logistics, Ardagh Group, Rowan Foods, HSS Hire and Proserve.