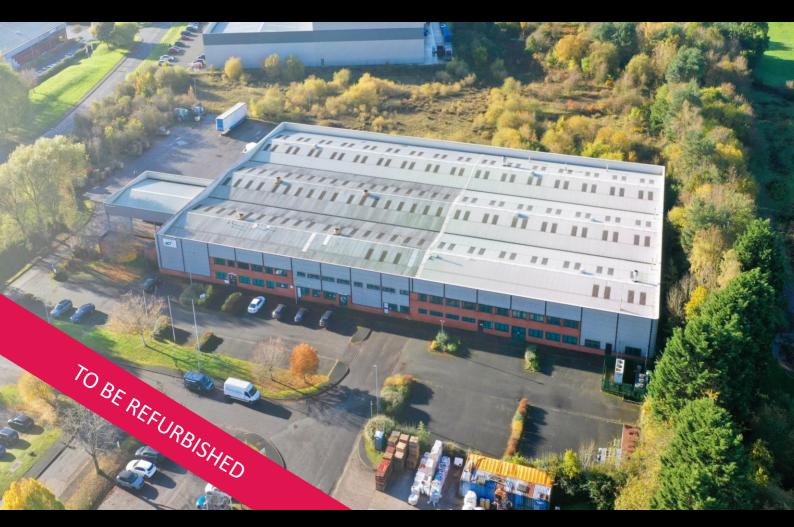

## TO LET - INDUSTRIAL/ WAREHOUSE DISTRIBUTION UNIT

UNIT 54 CLYWEDOG ROAD SOUTH, WREXHAM INDUSTRIAL ESTATE WREXHAM, LL13 9XS

### 67,690 sq ft / 6,288 m2

- Eaves height of 5.35 metres
- 3no. loading doors
- Secure gated loading yard
- Separate car parking

#### **DESCRIPTION**

The property comprises a detached industrial/warehouse unit constructed in 1980's and provides the following specification:-

- Steel frame construction
- > 5.35 metre eaves
- 3no. level access loading doors (including 1no. canopied)
- Secure loading yard
- Separate car parking for approximately 50 vehicles