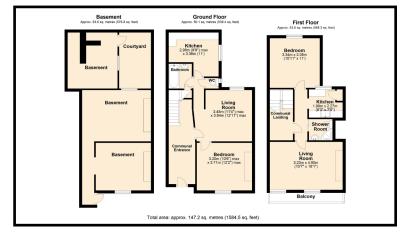

#### **ACCOMMODATION**

- Edwardian Mid Terrace with a beautiful balcony in Worthing Town Centre close to the Sea and overlooking the Denton Gardens
- Chain free with independent shops, cafes and eateries within walking distance, sea front's a 3 mins walk
- Lower Ground Floor, could convert to a small apartment
- Ground Floor, separate 1 bed flat currently let on an AST but will be sold with vacant possession
- First Floor, separate 1 bedroom flat
- Second Floor, long leasehold, lease term is 99 years from 25 December 1985. 61 years remaining