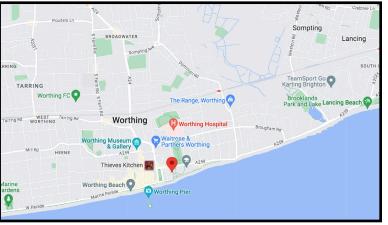

#### LOCATION

14 Warwick Road, Worthing, West Sussex

#### **ACCOMMODATION**

- Edwardian Mid Terrace with a beautiful balcony in Worthing Town Centre close to the Sea and overlooking the Denton Gardens
- Chain free with independent shops, cafes and eateries within walking distance, sea front's a 3 mins walk
- Lower Ground Floor, could convert to a small apartment
- Ground Floor, separate 1 bed flat currently let on an AST but will be sold with vacant possession
- First Floor, separate 1 bedroom flat
- Second Floor, long leasehold, lease term is 99 years from 25 December 1985. 61 years remaining