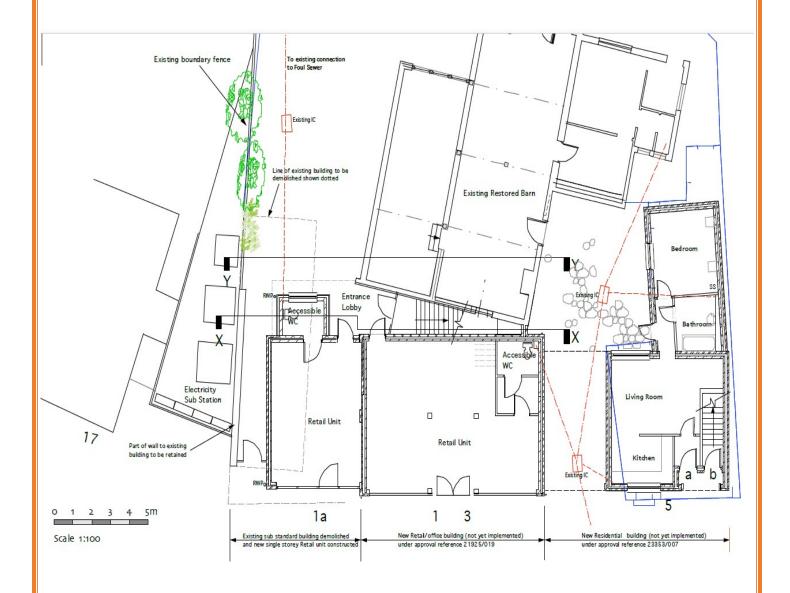

to 1,100sqft (102sqm) of Ground Floor Retail Class E
In two units which are able to be combined, unit 1 is approx. 400sq ft and
unit 2 approx 700sq ft (subject to final measurement)

### MAIN LONDON ROAD LOCATION

#### **DESCRIPTION:**

Building is nearing completion on this rare project to provide a mixed use new building offering class E uses and residential accommodation. The space is a class E use and is therefore suitable for many uses in that new class, including medical, office, educational, leisure, plus of course retail, restaurant (not takeaway) and conventional offices.

Plans attached, Terms and Conditions available upon request. For guidance, all leases will be full repairing and insuring and the minimum term is likely to be not less than 5 years.

#### **SEE PLANS BELOW:**



### VIEWING STRICTLY BY APPOINTMENT THROUGH SOLE AGENTS WESTWOOD AND COMPANY ON 01483 429393

Website www.westwoodandco.com

Important Note: The information given here is for guidance purposes only and believed to be correct however it may be varied or changed. Prospective tenants/purchasers must carry out their own due diligence. All the information set out should not be construed as any form of offer or contract. No structural survey or investigations have been carried out and no services or appliances tested or inspected

Whilst every care has been taken in the presentation of these particulars intending purchasers should satisfy themselves as to their accuracy. They do not constitute any form of offer or contract.

All negotiations should be conducted through

WESTWOOD AND COMPANY.