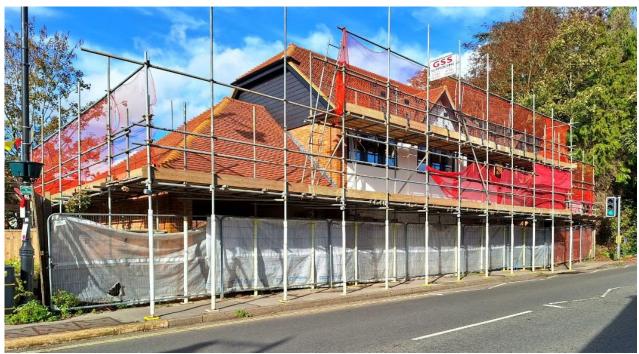

## TWO NEW E CLASS PREMISES AVAILABLE SOON

To Let

at 1-5 London Road Liphook, Hants GU30 7AP.

Up to 1,100sqft (102sqm) of Ground Floor Retail Class E
In two units which are able to be combined, unit 1 is approx. 400sq ft and
unit 2 approx 700sq ft (subject to final measurement)

#### **DESCRIPTION:**

Building is nearing completion on this rare project to provide a mixed use new building offering class E uses and residential accommodation. The space is a class E use and is therefore suitable for many uses in that new class, including medical, office, educational, leisure, plus of course retail, restaurant (not takeaway) and conventional offices.