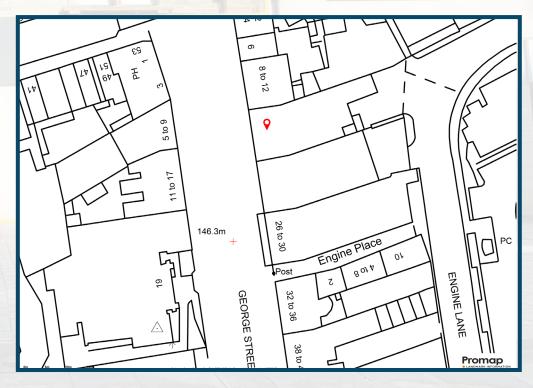

The subjects are situated on the east side of George Street in Bathgate, benefitting from a prominent town centre location with high passing footfall.

Nearby retailers include Boots, Marie Curie, The Royal Bank of Scotland, and The British Heart Foundation.