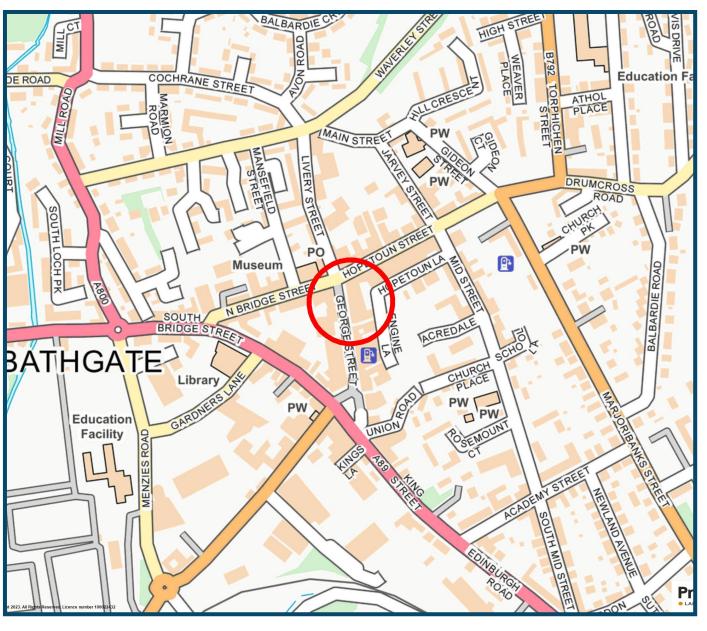

The subjects are situated on the east side of George Street in Bathgate, benefitting from a prominent town centre location with high passing footfall.

Nearby retailers include Boots, Marie Curie, The Royal Bank of Scotland, and The British Heart Foundation.