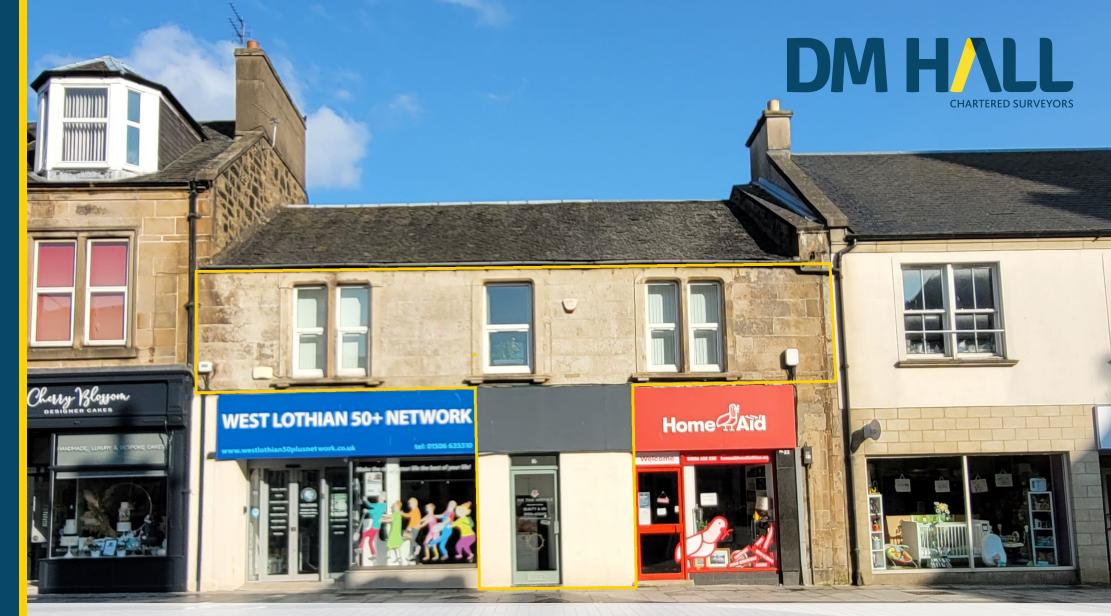

The subjects are situated on the east side of George Street in Bathgate, benefitting from a prominent town centre location with high passing footfall.

Nearby retailers include Boots, Marie Curie, The Royal Bank of Scotland, and The British Heart Foundation.

#### DESCRIPTION

The subjects comprise a stone-built, terraced, first-floor retail/office unit surmounted by a pitched and slate roof. Access is afforded by a ground floor entrance leading to a staircase reserved for the sole use of the property. The subjects are presently used as a massage therapist, configured with 4 treatment rooms, dedicated reception/waiting area, male and female W.C and kitchenette.