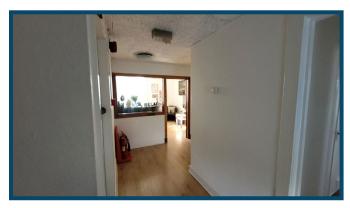

#### DESCRIPTION

The subjects comprise a stone-built, terraced, first-floor retail/office unit surmounted by a pitched and slate roof. Access is afforded by a ground floor entrance leading to a staircase reserved for the sole use of the property. The subjects are presently used as a massage therapist, configured with 4 treatment rooms, dedicated reception/waiting area, male and female W.C and kitchenette.