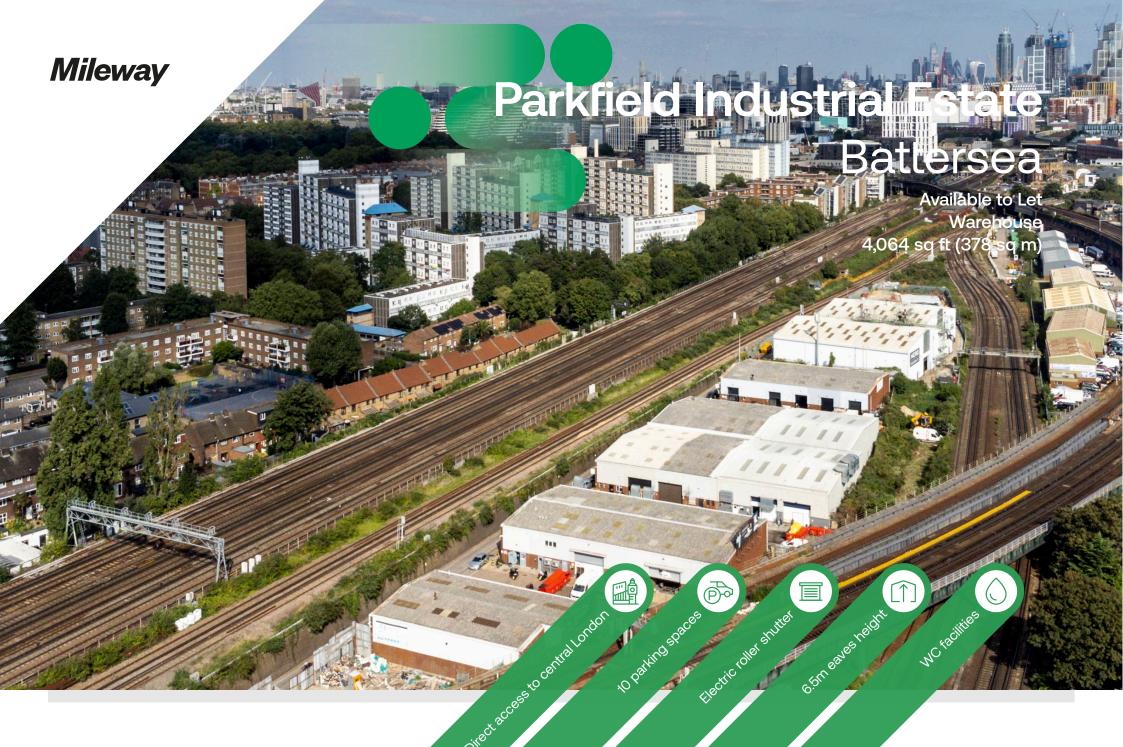

# **Parkfield Industrial Estate**

# Description

Ideal for last mile logistics use, this light industrial unit is to good specification with a premium location offering unrivalled access to central London. The unit has 10 car parking spaces, two electric roller shutter doors, WC facilities, 3 phase supply and 6.5 m minimum eaves height.

# Accommodation:

| I | Unit   | Property Type | Size (sq ft) | Size (sq m) | Availability |
|---|--------|---------------|--------------|-------------|--------------|
|   | Unit A | Warehouse     | 4,064        | 377.6       | Immediately  |
|   | Total  |               | 4,064        | 377.6       |              |