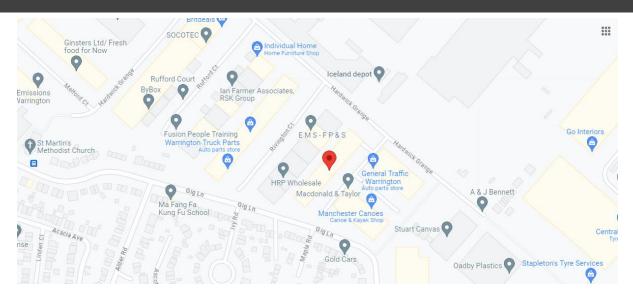

#### Location

Cranford Court is situated to the east of Warrington, in the well known Grange Industrial area. J21 of the M6 is approx. 1.5miles to the south and provides easy eaccess to the national motorway network. The M62 / M6 and M6/M56 interchange lies one junction either side of J21 of the M6.