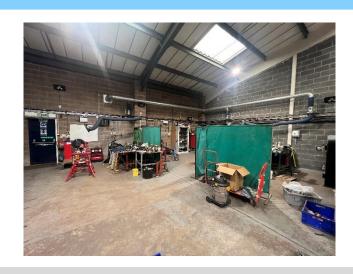

#### Description

The property comprises a modern single storey warehouse with integral two storey offices.

It benefits from the following:

- A single electronic level access door
- 4.8m eaves
- WC facilities
- LED lighting
- 3phase electricity, water and mains gas
- Kitchen(s)
- CCTV, fire alarm and intruder alarm