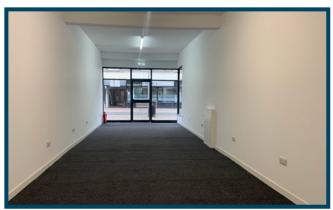

### **DESCRIPTION**

The subjects comprise a fully refurbished double fronted glazed retail unit contained within the ground floor of a two storey mid terrace retail premises.

Internally, the premises provide a large open plan sales area to the front with storage staff accommodation located to the rear.

### **FLOOR AREA**

From measurements taken on site we calculate the property to have a Net Internal floor area of 84.7 sq.m (912 sq.ft).

From the Scottish Assessors website we note the property to have a Rateable Value of £11,000. Under the Small Business Bonus Scheme the property would qualify for 100% Rates Relief, subject to occupiers status.