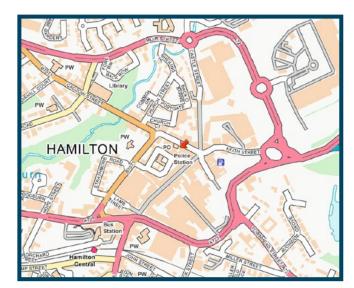

### LOCATION

The subjects are located on the southern side of Cadzow Street, one of the principal retailing thoroughfares within the heart of Hamilton town centre. Nearby occupiers are represented by a mix of retail and professional services including William Hill, Countrywide Estate Agents, Residence Estate Agents and Jade Palace.

Hamilton is located within the South Lanarkshire region approximately 12 miles south east of Glasgow. The town is well connected with easy access to the M74 providing ready road access to Glasgow and the surrounding towns.