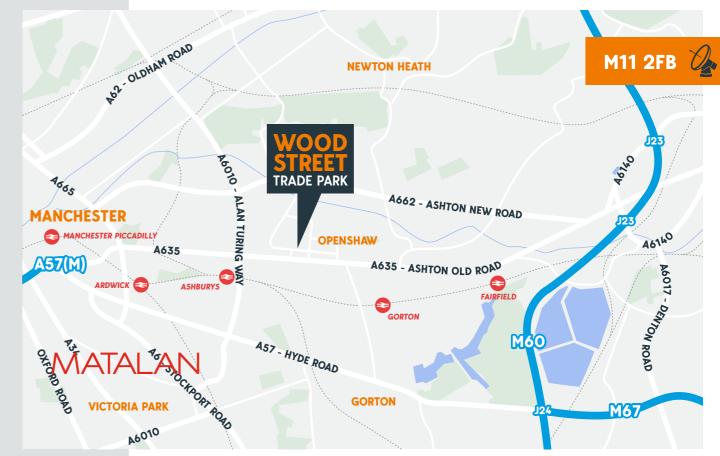

## LOCATION

Located off Ashton Old Road (A635) less than 2 miles from Manchester City Centre.

Direct access to Jct 23 of the M60 orbital motorway and the wider national motorway network beyond.

Local occupiers include:

## **TRAVEL TIMES**

MANCHESTER CITY CENTRE 2.5 MILES (10 MINS)

MANCHESTER PICCADILLY TRAIN STATION 2 MILES (8 MINS)

J23 M60 2.8 MILES (8 MINS)