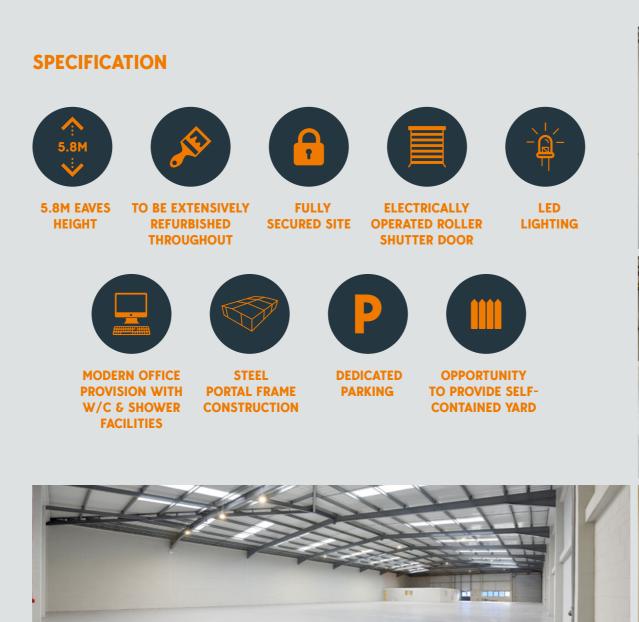

## ACCOMMODATION

| AREA                 | SQ FT  | SQ M    |
|----------------------|--------|---------|
| Warehouse            | 15,489 | 1,439.0 |
| Ground Floor Offices | 1,061  | 98.6    |
| First Floor Offices  | 997    | 92.6    |
| Total                | 17,547 | 1,630.2 |