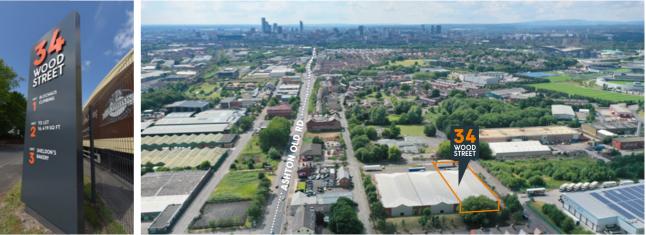

## LOCATION

Located off Ashton Old Road (A635) less than 2 miles from Manchester City Centre.

Direct access to Jct 23 of the M60 orbital motorway and the wider national motorway network beyond.

Local occupiers include:

#### **OPENSHAW, MANCHESTER**