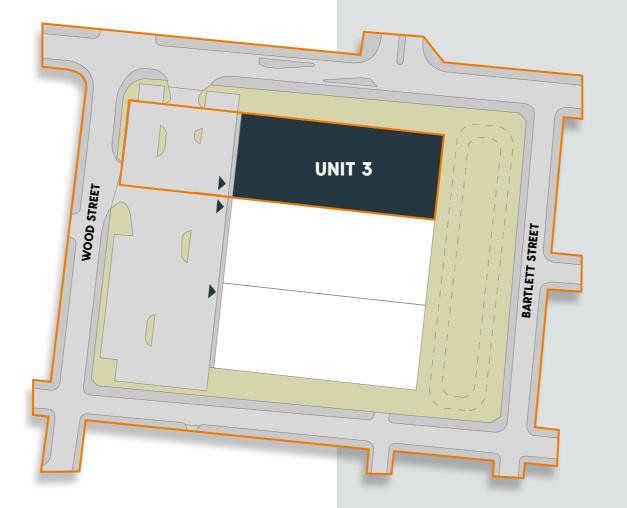

## LOCATION

Located off Ashton Old Road (A635) less than 2 miles from Manchester City Centre.

Direct access to Jct 23 of the M60 orbital motorway and the wider national motorway network beyond.

Local occupiers include:

## ACCOMMODATION

| AREA                 | SQ FT  | SQ M    |
|----------------------|--------|---------|
| Warehouse            | 15,489 | 1,439.0 |
| Ground Floor Offices | 1,061  | 98.6    |
| First Floor Offices  | 997    | 92.6    |
| Total                | 17,547 | 1,630.2 |