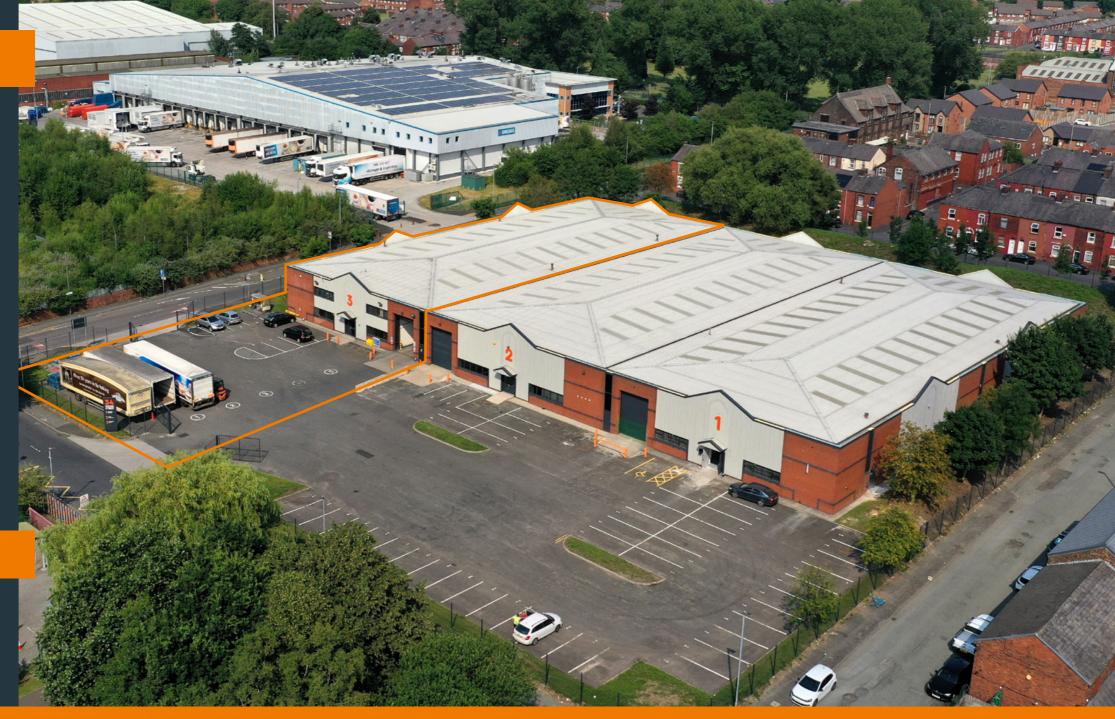

OPENSHAW, MANCHESTER

M11 2FB

ENTER



# **17,547 SQ FT TO BE REFURBISHED**



# HOME LOCATION ACCOMMODATION SPECIFICATION GALLERY

FURTHER INFO

## LOCATION

Located off Ashton Old Road (A635) less than 2 miles from Manchester City Centre.

Direct access to Jct 23 of the M60 orbital motorway and the wider national motorway network beyond.

Local occupiers include:



MATALAN GREGGS

## **TRAVEL TIMES**



MANCHESTER CITY CENTRE 2.5 MILES (10 MINS)





MANCHESTER PICCADILLY TRAIN STATION 2 MILES (8 MINS)

J23 M60 2.8 MILES (8 MINS)











## ACCOMMODATION

| AREA                 | SQ FT  | SQ M    |
|----------------------|--------|---------|
| Warehouse            | 15,489 | 1,439.0 |
| Ground Floor Offices | 1,061  | 98.6    |
| First Floor Offices  | 997    | 92.6    |
| Total                | 17,547 | 1,630.2 |