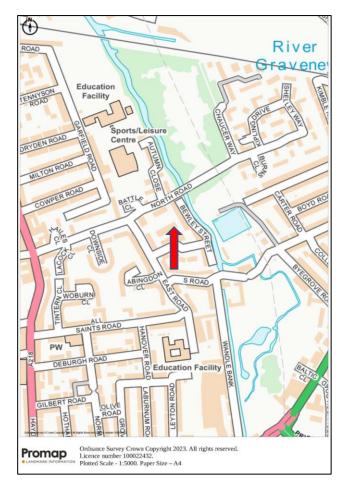

#### **LOCATION**

The property is located within a mixed residential and commercial area off A218 Haydons Road, some 8.5 miles southwest of Central London, and 2.5 miles east of Wimbledon. It is 0.5 mile north of Merton High Street, which links into the A24 close to the Priory Retail Park and the Merton Abbey Savacentre. The premises are located on East Road which was part of a comprehensive development of a larger site off North Road in the late 1990's .

The property is within close proximity of Colliers Wood underground station (Northern line) and Colliers Wood bus station.