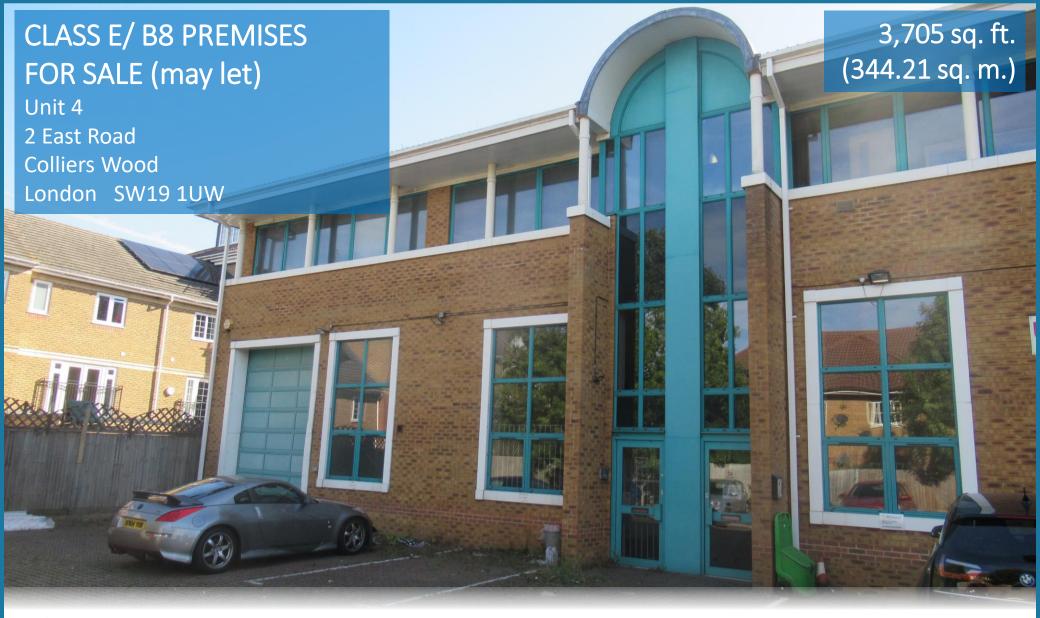

**BUSINESS/ STORAGE UNIT WITH 6 PARKING SPACES** 

#### **DESCRIPTION**

The property comprises a 1990's built, end of terraced unit, comprising ground floor storage/ light production with kitchen. Entrance reception area leading to first floor offices and male and female WCs.

### **ACCOMMODATION**

**Approximate Gross Internal Areas** 

Ground 1,896 sq. ft. (176.14 sq. m.)
First 1,809 sq. ft. (168.06 sq. m.)
TOTAL 3,705 sq. ft. (344.21 sq. m.)

## CLASS E/ B8 PREMISES TO LET/FOR SALE

Unit 4
2, East Road
Colliers Wood
London SW19 1UW

andrew scott

Price: £1,500,000

Strictly by appointment via Sole Agents:

**Andrew Scott Robertson** 

Contact: Stewart Rolfe/ Robin Catlin