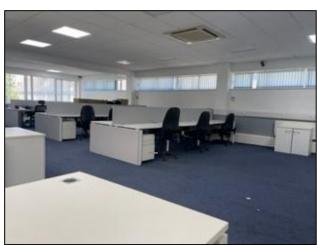

#### **DESCRIPTION**

The property comprises a 1990's built, end of terraced unit, comprising ground floor storage/ light production with kitchen. Entrance reception area leading to first floor offices and male and female WCs.

#### **AMENITIES**

- Good location close to A24 and Colliers Wood Underground
- 6 allocated parking spaces directly outside.
- Close to Priory Retail Park and Merton Abbey Savacentre
- Clear headroom of 4.9 m in production/ storage area
- LED lighting and comfort cooling throughout offices
- · Male and Female toilets, and Kitchen area
- CCTV system included