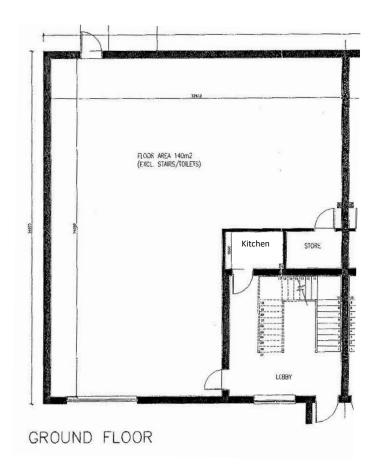

### **ACCOMMODATION**

**Approximate Gross Internal Areas** 

Ground 1,896 sq. ft. (176.14 sq. m.)
First 1,809 sq. ft. (168.06 sq. m.)
TOTAL 3,705 sq. ft. (344.21 sq. m.)