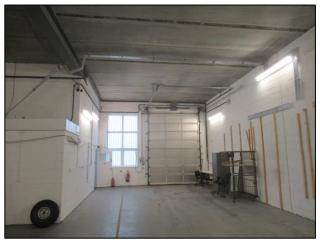

#### **DESCRIPTION**

The property comprises a 1990's built, end of terraced unit, comprising ground floor storage/ light production with kitchen. Entrance reception area leading to first floor offices and male and female WCs.

Electric roller shutter, 2.974 meters wide and 4.105 meters high.

The offices provide good quality working environment with LED lighting and comfort cooling throughout.

#### **AMENITIES**

- Good location close to A24 and Colliers Wood Underground
- 6 allocated parking spaces directly outside.
- Close to Priory Retail Park and Merton Abbey Savacentre
- Clear headroom of 4.9 m in production/ storage area
- LED lighting and comfort cooling throughout offices
- · Male and Female toilets, and Kitchen area
- CCTV system included