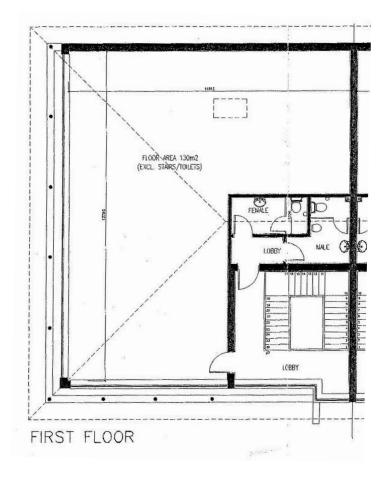

### **ACCOMMODATION**

**Approximate Gross Internal Areas** 

Ground 1,896 sq. ft. (176.14 sq. m.)
First 1,809 sq. ft. (168.06 sq. m.)
TOTAL 3,705 sq. ft. (344.21 sq. m.)