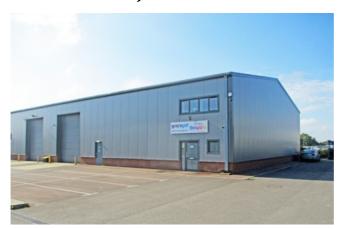

# Superior Industrial Unit - End-of-Terrace 7,792 sq ft To Let UNIT I BLOCK H SWALLOW ENTERPRISE PARK, DIAMOND DRIVE LOWER DICKER, HAILSHAM BN27 4EL

### LOCATION

Situated on the main A22 London/Eastbourne road being some 8.7 miles southeast of Uckfield, 10.3 miles to the east of Lewes and 12.3 miles to the north of Eastbourne. The Swallow Enterprise Park is close to the A27 giving access to A23/M23, Gatwick airport and the national motorway network. **Vacgen** occupy 36,000 sq ft in the building to the front visible from the A22. Diamond Drive leads from the A22 into the Park. This unit forms part of a modern, high quality block of units, being end-of-terrace and immediately next to **Mark Ratcliffe Removals** and opposite **Loco Skate Shop**. In the same terrace are **Murray & Yeatman, Willow Interiors** and **Sussex Biologicals**.