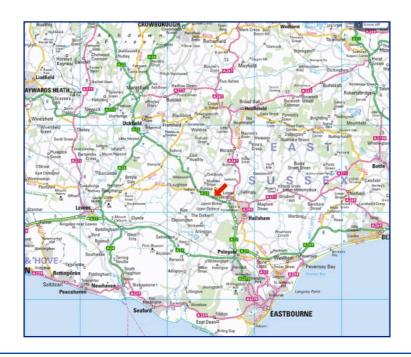

### LOCATION

Situated on the main A22 London/Eastbourne road being some 8.7 miles southeast of Uckfield, 10.3 miles to the east of Lewes and 12.3 miles to the north of Eastbourne. The Swallow Enterprise Park is close to the A27 giving access to A23/M23, Gatwick airport and the national motorway network. **Vacgen** occupy 36,000 sq ft in the building to the front visible from the A22. Diamond Drive leads from the A22 into the Park. This unit forms part of a modern, high quality block of units, being end-of-terrace and immediately next to **Mark Ratcliffe Removals** and opposite **Loco Skate Shop**. In the same terrace are **Murray & Yeatman, Willow Interiors** and **Sussex Biologicals**.