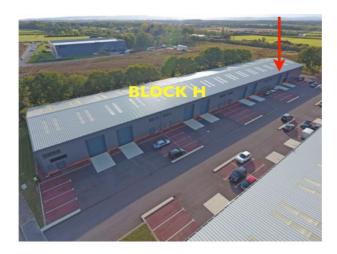

# Superior Industrial Unit - End-of-Terrace 7,792 sq ft To Let UNIT I BLOCK H SWALLOW ENTERPRISE PARK, DIAMOND DRIVE LOWER DICKER, HAILSHAM BN27 4EL

# 3. HI Swallow Enterprise Park, Lower Dicker