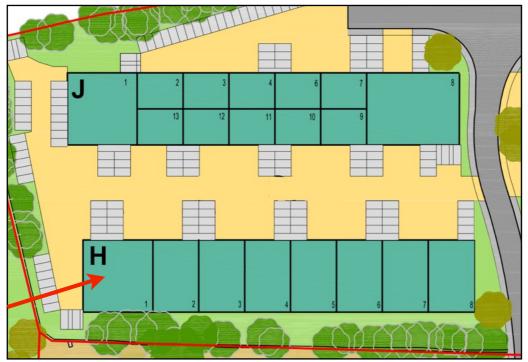

# Superior Industrial Unit - End-of-Terrace 7,792 sq ft To Let UNIT I BLOCK H SWALLOW ENTERPRISE PARK, DIAMOND DRIVE LOWER DICKER, HAILSHAM BN27 4EL

### LOCATION

Situated on the main A22 London/Eastbourne road being some 8.7 miles southeast of Uckfield, 10.3 miles to the east of Lewes and 12.3 miles to the north of Eastbourne. The Swallow Enterprise Park is close to the A27 giving access to A23/M23, Gatwick airport and the national motorway network. **Vacgen** occupy 36,000 sq ft in the building to the front visible from the A22. Diamond Drive leads from the A22 into the Park. This unit forms part of a modern, high quality block of units, being end-of-terrace and immediately next to **Mark Ratcliffe Removals** and opposite **Loco Skate Shop**. In the same terrace are **Murray & Yeatman, Willow Interiors** and **Sussex Biologicals**.

# 2. HI Swallow Enterprise Park, Lower Dicker

Under the mezzanine are a kitchenette, 4 office/stores/workshops, 2 cloakrooms one being disabled compliant + additional storage areas some with restricted height.