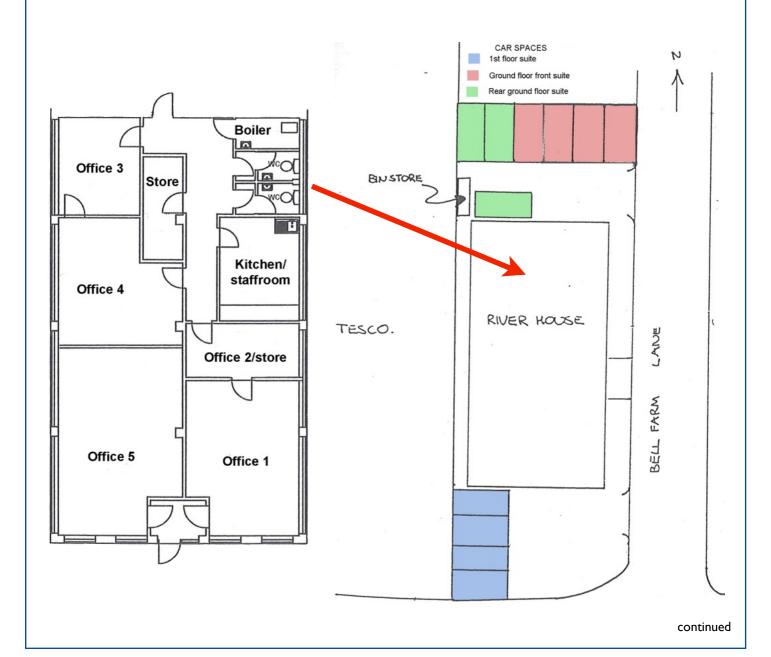

#### **ACCOMMODATION**

The premises comprise a ground floor office suite divided into a number of rooms with car parking. In more detail the premises are arranged as follows:

From car park

Entrance lobby with twin doors.

### Office I

Slightly L-shaped, max. dimensions  $14'3" \times 19'3" (4.3m \times 5.9m)$ 

261 sq ft (24.2 sq m)

Twin aspect with radiators. Opening to:

#### Office 2/store

 $14'3" \times 6'9" (4.3m \times 2.1m)$ 

96 sq ft (8.9 sq m)

Door to:

Corridor giving access to:

130 sq ft (12.1 sq m) Kitchen/staff  $13' \times 10' (4.0m \times 3.0m)$ 

Sink unit with cupboards under, LED strip lights + room

### 2. Rear Ground Floor Suite, River House, Uckfield

**Cloakrooms** Male & female facilities with low level w.c.s, radiators &

hand basins.

**Boiler room** Gas-fired boiler for central heating and hot water.

Store 4'9" x 13'  $(1.4m \times 4.0m)$  62 sq ft (5.7 sq m)

**Inner lobby** Fire escape door giving access to front section of River

House. Door to:

Office 3  $10'3'' \times 12' (3.1m \times 3.7m)$  123 sq ft (11.4 sq m)

Radiator + strip lights. Door to:

**Office 4** L-shaped,  $17'9" \times 10'3" (5.4m \times 3.1m) + 5'3" \times 12'3" (1.6m \times 10^{-2})$ 

4.0m) **246** sq ft (22.8 sq m)

Strip lights. Door to corridor.

#### Office 5

Slightly L-shaped, maximum dimensions 21'3" x 15'6" (6.5m x 4.7m)

309 sq ft (28.7 sq m)

Accessed from Entrance lobby being twin aspect with radiators.

### Total overall area 1,227 sq ft (114.0 sq m)

**Outside** There is a ramp providing disabled access plus steps leading

to the rear car park. 3 spaces are reserved for this suite. Surrounding the building is a small grassed area which leads to the front of the building where there is further car