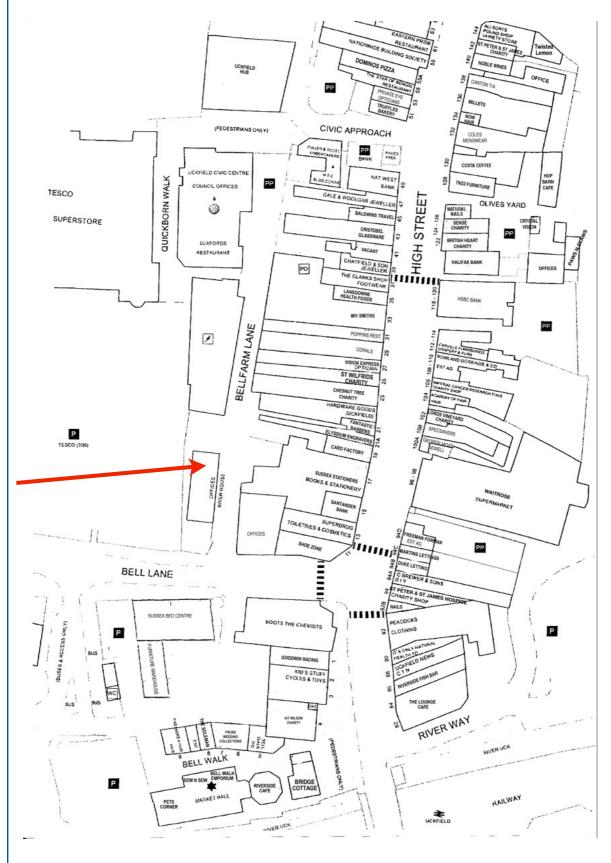

#### **LOCATION**

River House is a detached office building directly opposite **Sussex Bedcentre** in Bell Lane with the main access being via Bellfarm Lane and only a few yards from the junction with the High Street. Immediately adjoining is Tesco's car park. The property is right in the heart of the town centre and other occupiers of the building include the **Uckfield Dental Surgery** and, on the 1st floor, Lawson Queay building surveyors.