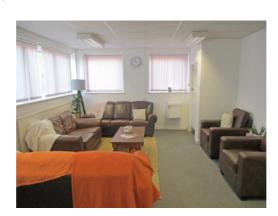

#### **ACCOMMODATION**

The premises comprise a ground floor office suite divided into a number of rooms with car parking. In more detail the premises are arranged as follows:

From car park

Entrance lobby with twin doors.

### Office I

Slightly L-shaped, max. dimensions  $14'3" \times 19'3" (4.3m \times 5.9m)$ 

261 sq ft (24.2 sq m)

Twin aspect with radiators. Opening to:

#### Office 5

Slightly L-shaped, maximum dimensions 21'3" x 15'6" (6.5m x 4.7m)

309 sq ft (28.7 sq m)

Accessed from Entrance lobby being twin aspect with radiators.