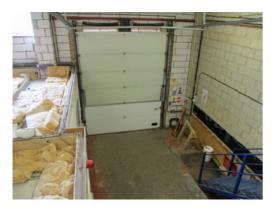

# 2. Unit 3 Windsor Business Units, Crowborough

Within this area are partitioned the following:

**Ground Floor** 

Office I  $18'9" \times 19'6" (5.7m \times 5.9m)$ 

Suspended ceiling with inset LED light panels.