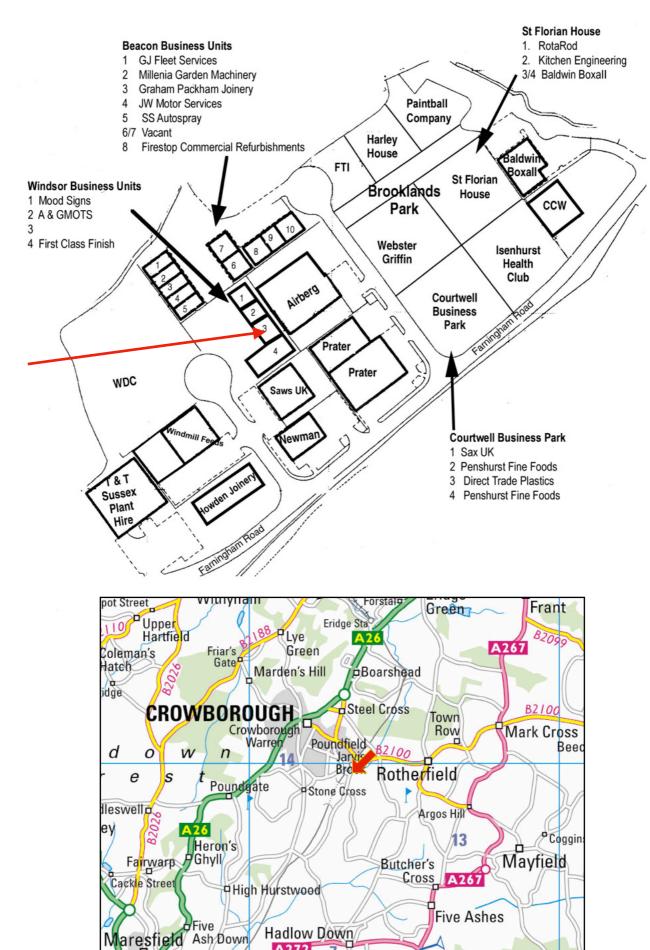

## **LOCATION**

Situated on the popular Farningham Road industrial estate accessed off Crowborough Hill. Passing the Crowborough mainline station there is a turning between Howden Joinery and Newman Business Machines which leads to a cul-de-sac at the end of which is a terrace of modern units including First Class Print Finishers, Moon Signs, A & G MOT centre and the subject unit. This unit has formerly been used as a trade plumbing centre.