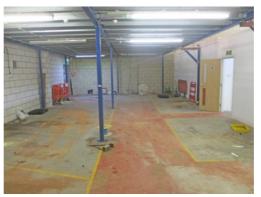

Hill. Passing the Crowborough mainline station there is a turning between Howden Joinery and Newman Business Machines which leads to a cul-de-sac at the end of which is a terrace of modern units including First Class Print Finishers, Moon Signs, A & G MOT centre and the subject unit. This unit has formerly been used as a trade plumbing centre.

## **ACCOMMODATION**

The premises comprise an industrial unit with mezzanine floor and partitioned offices arranged as follows:

#### **Gross internal dimensions**

50' x 45' (15.2m x 13.7m) 2,250 sq ft (209.0 sq m)

Mezzanine 50' x 22'3" (15.2m x 8.8m) 1,113 sq ft (103.4 sq m)

### Total Overall Area 3,363 sq ft (312.4 sq m)

Full height area 22'3" x 13'9' (6.8m x 4.2m)

306 sq ft (28.4 sq m)

Eaves height 17'6" (5.3m) Apex height 25'3" (7.7m)





Height to underside mezzanine

8'6" (2.6m)

Max. height on mezzanine

15'6" (4.7m)

Min. height on mezzanine 8'(2.4m)

continued



Telephone 01825 76 44 88

Website www.lawsoncommercial.co.uk



The Granary Cornfords Yard High Street Uckfield East Sussex TN22 1RJ

> Fax 01825 76 11 44

> > Email

info@lawsoncommercial.co.uk

# 2. Unit 3 Windsor Business Units, Crowborough

Within this area are partitioned the following:

**Ground Floor** 

Office I  $18'9" \times 19'6" (5.7m \times 5.9m)$ 

Suspended ceiling with inset LED light panels.

Hallway Leading to:

Kitchenette/ 4'9" x 6'9" (1.4m x 2.1m)

tea station Sink unit, cupboards + space for fridge.

Lobby  $4'9" \times 5'6" (1.4m \times 1.7m)$ 

Access to 2 separate cloakrooms one being DDA

compliant.

Office 2 12'9" x 8'3" (3.9m x 2.