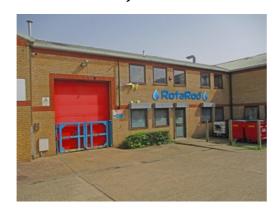

## **LOCATION**

Situated on the popular Farningham Road industrial estate accessed off Crowborough Hill. Passing the Crowborough mainline station there is a turning between Howden Joinery and Newman Business Machines which leads to a cul-de-sac at the end of which is a terrace of modern units including First Class Print Finishers, Moon Signs, A & G MOT centre and the subject unit. This unit has formerly been used as a trade plumbing centre.