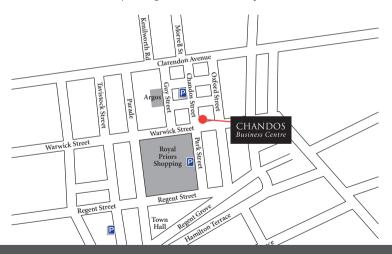

### **LOCATION**

Chandos Business Centre is located in the heart of Leamington Spa Town Centre on the corner of Chandos Street and Warwick Street, with cafes, restaurants, shops and local amenities on the doorstep. The offices comprise accommodation on two floors (first and second) with shared facilities. Car parking is available nearby.

#### **MOVE RIGHT IN**

- ✓ Low cost
- ✓ Flexible terms
- ✓ Move in NOW
- ✓ No legal fees
- ✓ Phone lines ready
- ✓ Wireless internet
- ✓ Hassle free
- ✓ Monthly fee

Chandos Business Centre, 87 Warwick Street Leamington Spa, Warwickshire CV32 4RJ