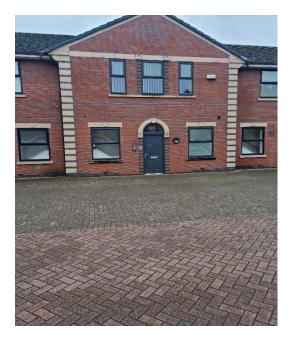

### Description

A brick built office building arranged on ground and upper floor, and comprising the following

- Self contained
- Fitted meeting room
- 9 on- site parking spaces
- Electric heating
- Separate kitchen
- Ability to let on a floor by floor basis
- Ideal investment opportunity
- Landscaped business park
- Good access junction 11/12 M56 motorway