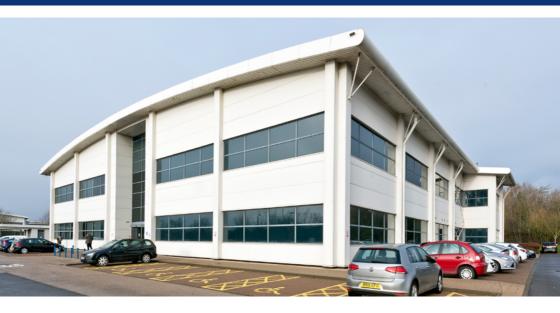

# TO LET - UP TO 50,636 SQ FT

Bracken Hill Business Park, Peterlee, SR8 2RS

St Aidan's House is a detached two-storey office block purpose-built in the 1990s located in Bracken Hill Business Park, Peterlee. The property benefits from a 240 car park spaces and provides canteen facilities alongside a feature reception.