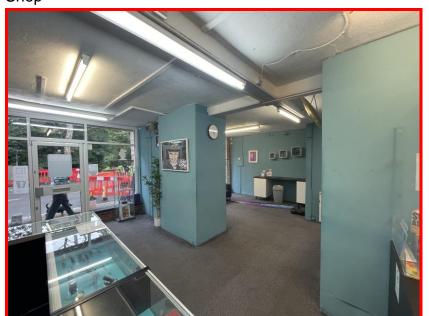

## Shop

#### **DESCRIPTION**

A two storey Victorian era terrace double shop (two shops knocked through) with extensive storage and a large 2/3 bedroom first floor self-contained flat and a large rear private car park extending to around 1,900 ft². The premises will benefit from some refurbishment.