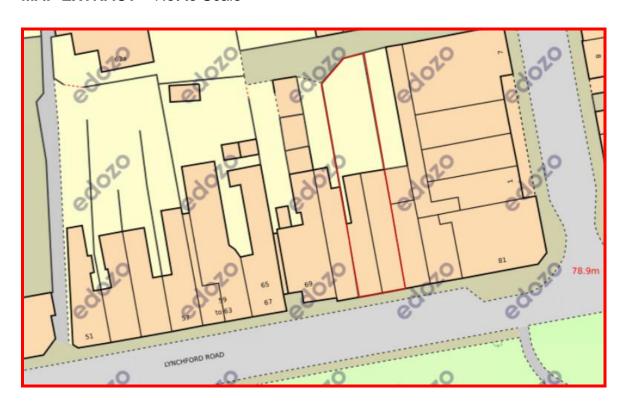

2</sup> (121.16 m<sup>2</sup>)

Plus a large 2/3 self-contained first floor flat.

#### **RATEABLE VALUE**

A rateable value of £13,750 which will allow some rates relief which according to the small business rates relief chart will give a rates payable of £4002.37, on the basis that the property will be your only business premises.

#### **FOR SALE**

The freehold interest of the premises are For Sale "Offers in the Region of £500,000" with vacant possession.

#### **VAT**

We understand from our clients that they did not pay VAT on the purchase, so it is very unlikely that VAT will be chargeable, albeit this will be confirmed by our client's solicitor.

## **ENERGY PERFORMANCE CERTIFICATES (EPC)**

51-75 **C** 54 C

## Shop





# **Rear Stores**











# MAP EXTRACT - Not to Scale





#### **LEGAL COSTS**

Each party to pay their own legal costs in the matter.

### FOR FURTHER INFORMATION CONTACT THE JOINT SOLE AGENTS:

David Savage

Clare & Company

7 Alexandra Road

Farnborough
GU14 6BU

Neil Hockley or Claire Huckson

Hollis Hockley

1 Alexandra Road

Farnborough

GU14 6BU

**Telephone:** 01252 415900 01252 545848 **Mobile:** 07798 761028 07770 925870

Email: <a href="mailto:ds@clareandcompany.co.uk">ds@clareandcompany.co.uk</a> <a href="mailto:neil.hockley@hollishockley.co.uk">neil.hockley@hollishockley.co.uk</a>

**REF: 23/017C**