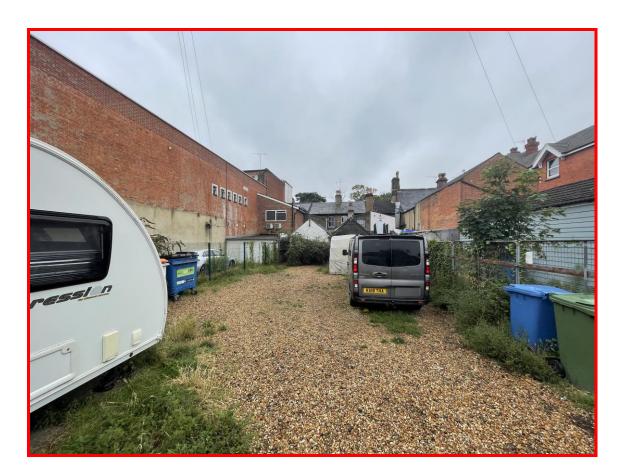

#### **DESCRIPTION**

A two storey Victorian era terrace double shop (two shops knocked through) with extensive storage and a large 2/3 bedroom first floor self-contained flat and a large rear private car park extending to around 1,900 ft². The premises will benefit from some refurbishment.

Rear Elevation Showing Car Park