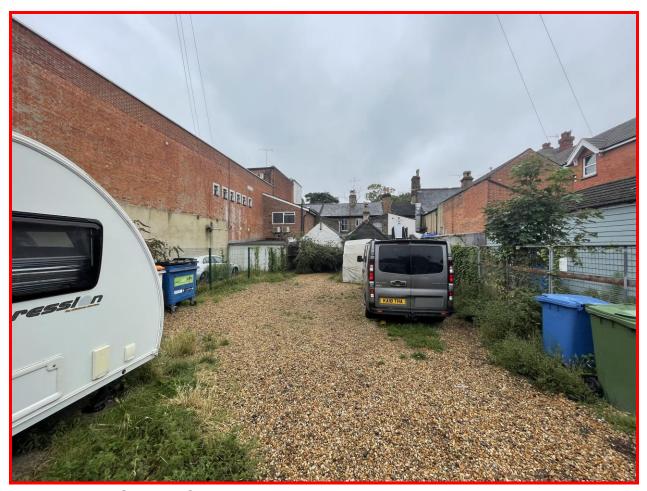

#### **DESCRIPTION**

A two storey Victorian era terrace double shop (two shops knocked through) with extensive storage and a large 2/3 bedroom first floor self-contained flat and a large rear private car park extending to around 1,900 ft². The premises will benefit from some refurbishment.

Rear Elevation Showing Car Park