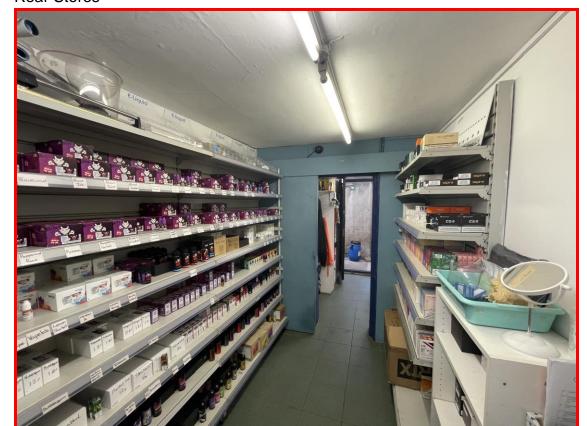

# **Rear Stores**

#### **DESCRIPTION**

A two storey Victorian era terrace double shop (two shops knocked through) with extensive storage and a large 2/3 bedroom first floor self-contained flat and a large rear private car park extending to around 1,900 ft². The premises will benefit from some refurbishment.

#### **ACCOMMODATION**

Approximate floor areas within the ground floor as follows:-

Shops  $554 \text{ ft}^2$  (  $51.46 \text{ m}^2$ )

Store Rooms 750 ft<sup>2</sup> (69.72 m<sup>2</sup>)

**Total Built Area** 1,304 ft<sup>2</sup> (121.16 m<sup>2</sup>)