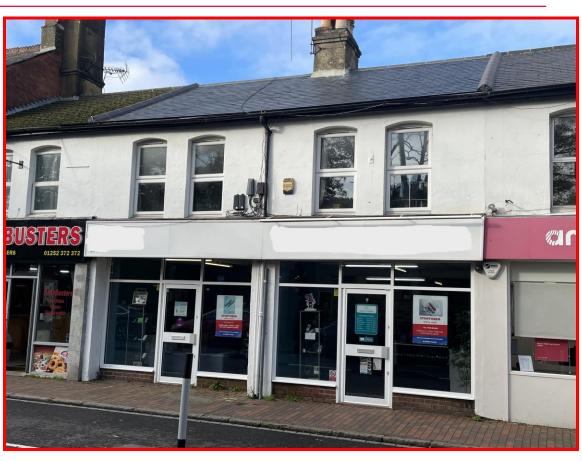

#### **DESCRIPTION**

A two storey Victorian era terrace double shop (two shops knocked through) with extensive storage and a large 2/3 bedroom first floor self-contained flat and a large rear private car park extending to around 1,900 ft². The premises will benefit from some refurbishment.

# 73/75 LYNCHFORD ROAD, FARNBOROUGH, GU14 6EJ

T: 01252 415900

www.clareandcompany.co.uk ds@clareandcompany.co.uk

**Advice** and **Expertise** on the following:

Sales

Lettings

**Acquisitions** 

**Rent Reviews** 