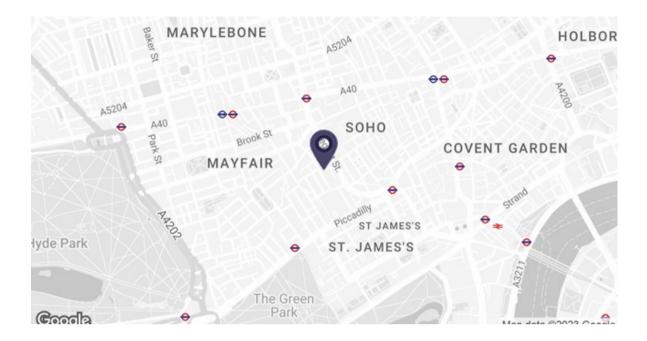

## **Description**

Full Furnished, Mayfair Offices To Let

Savile Row is famously known as the home of world renowned bespoke tailors. The recent creation of Grade A quality office schemes have attracted a number of high profile financial and corporate occupiers to the street. Within close proximity are some of London's finest restaurants, art and antique dealers, luxury designers and retailers. Communication links are excellent with easy access to Bond Street (Central, Jubilee and Elizabeth lines), Oxford Circus (Central, Victoria and Bakerloo lines), Piccadilly Circus (Bakerloo and Piccadilly lines) and Green Park (Jubilee, Piccadilly and Victoria lines) underground stations.