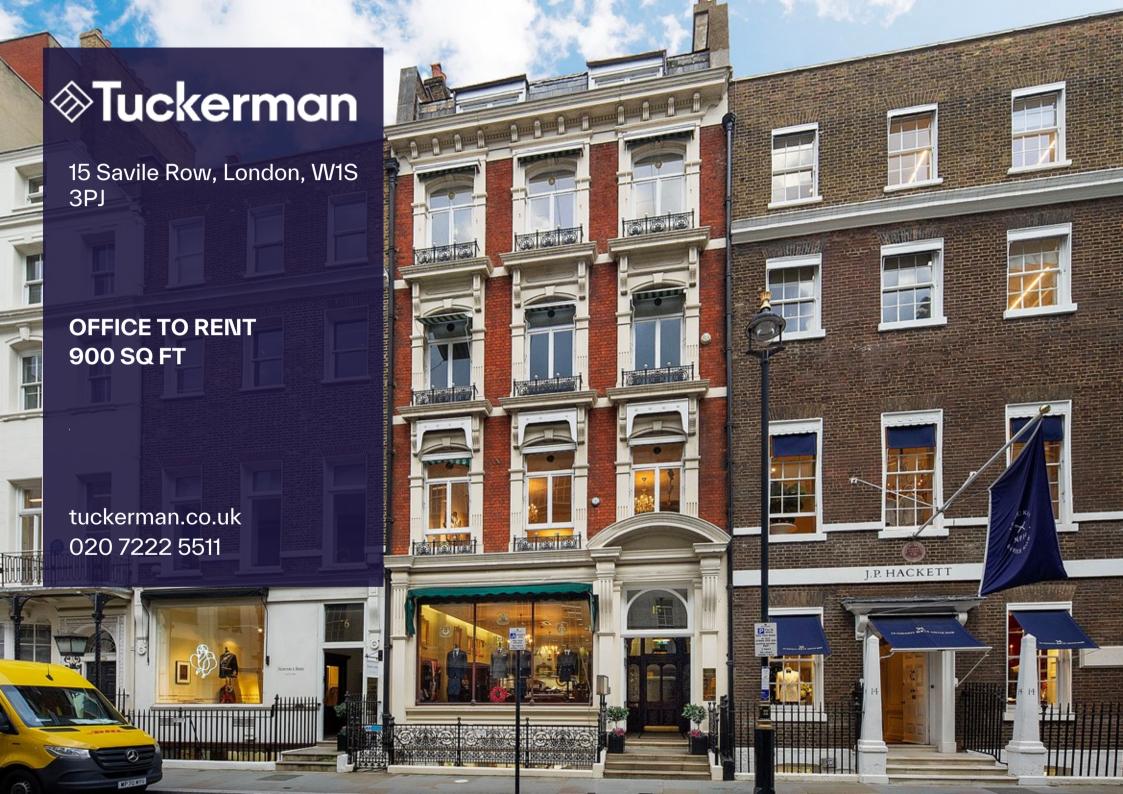

## **Description**

Full Furnished, Mayfair Offices To Let

Savile Row is famously known as the home of world renowned bespoke tailors. The recent creation of Grade A quality office schemes have attracted a number of high profile financial and corporate occupiers to the street. Within close proximity are some of London's finest restaurants, art and antique dealers, luxury designers and retailers. Communication links are excellent with easy access to Bond Street (Central, Jubilee and Elizabeth lines), Oxford Circus (Central, Victoria and Bakerloo lines), Piccadilly Circus (Bakerloo and Piccadilly lines) and Green Park (Jubilee, Piccadilly and Victoria lines) underground stations.