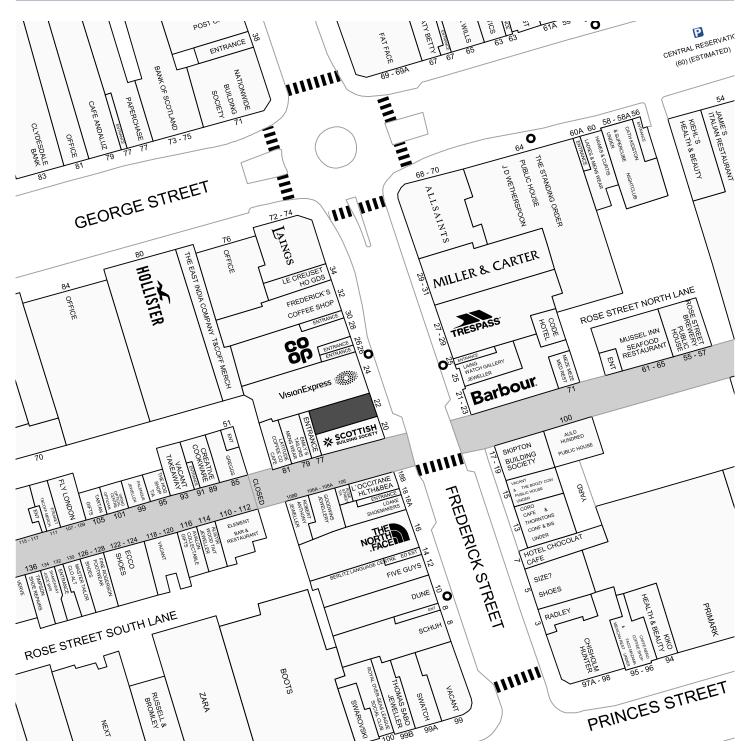

### LOCATION

The subject property is located on the west side of Frederick Street within the block betwen Princes Street to the south and George Street to the north, and more particularly, between Rose Street and George Street.

Nearby occupiers include Co-operative Food Supermaket, The North Face, Trespass, Laing the Jeweller and Skipton Building Society.