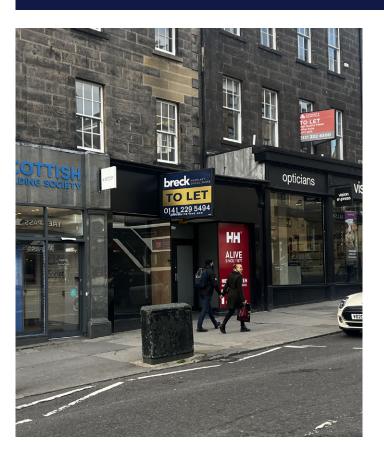

### DESCRIPTION

The leased premises comprise a retail unit arranged over ground and basement floors. It has fully glazed frontage onto Frederick Street. The basement accommodation is utilised as a staff and storage area.

### PRIME RETAIL UNIT