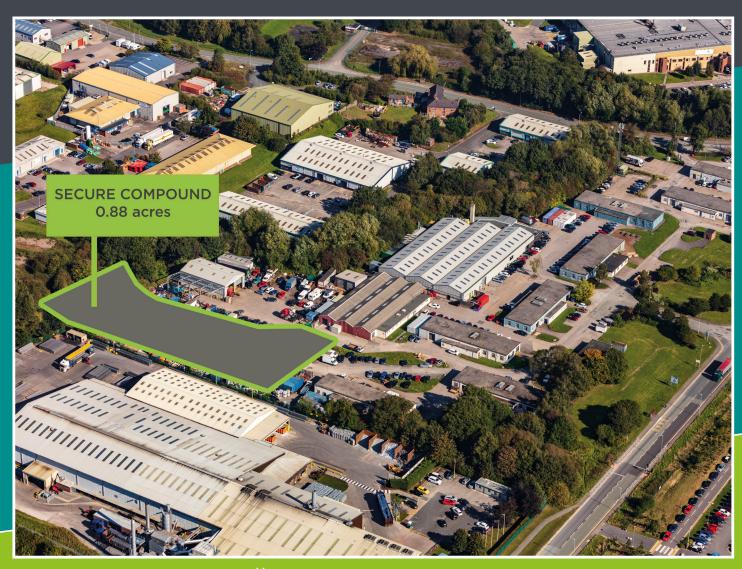

# 0.88 ACRE SECURE COMPOUND

THE BRIDGEWAY CENTRE
WREXHAM INDUSTRIAL ESTATE

To arrange a viewing, please contact FI Real Estate Management on 01257 263 010 or email enquiries@fi-rem.com

# **DESCRIPTION**

Located within the Brideway Centre, this 0.88 acre site is secured by fencing and has 24 hour access.