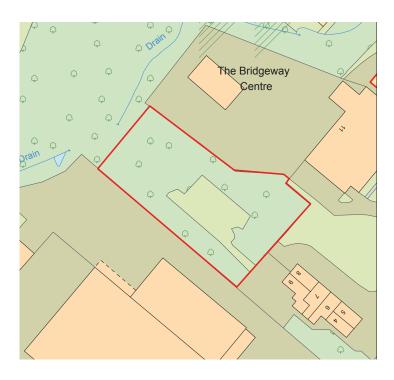

# 0.88 ACRE SECURE COMPOUND

THE BRIDGEWAY CENTRE
WREXHAM INDUSTRIAL ESTATE

To arrange a viewing, please contact FI Real Estate Management on 01257 263 010 or email enquiries@fi-rem.com

# **DESCRIPTION**

Located within the Brideway Centre, this 0.88 acre site is secured by fencing and has 24 hour access.