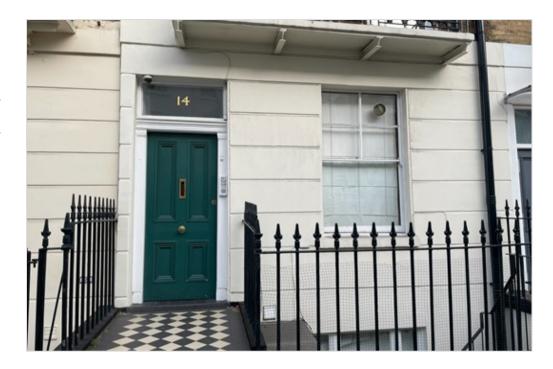

## **Description**

Small Self-Contained Office to Rent

The accommodation provides a self-contained office building over the ground floor. The premises benefit from a small kitchen facility, central heating & WC. Denbigh Street is an elegant, popular and sought after street extremely well positioned within the heart of Pimlico, just a stones throw away from all amenities and activity Victoria and Pimlico have to offer. Pimlico itself, is placed in a unique position in Central London, within very close proximity to the Houses of Parliament and Westminster, the transport hub and commercial district of Victoria. There is also a vibrant mix of residential, hotel, retail and restaurant offerings both directly in Pimlico and the surrounding area.