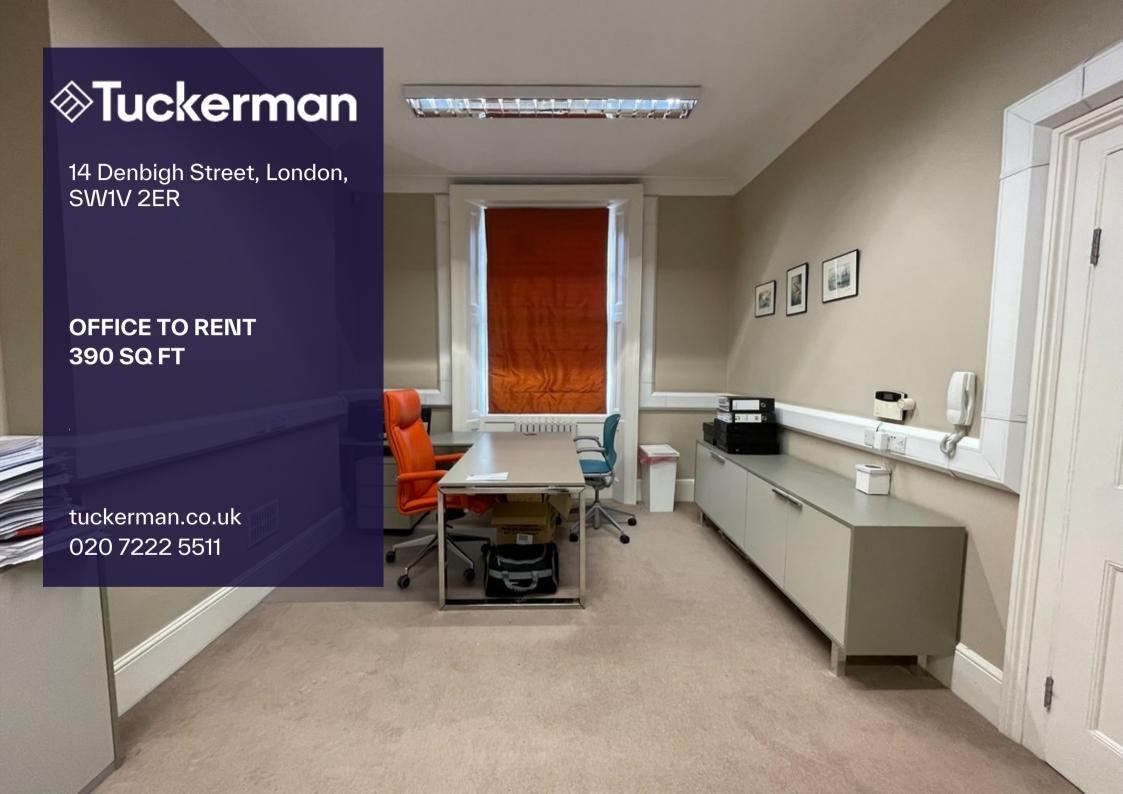

## **Description**

Small Self-Contained Office to Rent

The accommodation provides a self-contained office building over the ground floor. The premises benefit from a small kitchen facility, central heating & WC. Denbigh Street is an elegant, popular and sought after street extremely well positioned within the heart of Pimlico, just a stones throw away from all amenities and activity Victoria and Pimlico have to offer. Pimlico itself, is placed in a unique position in Central London, within very close proximity to the Houses of Parliament and Westminster, the transport hub and commercial district of Victoria. There is also a vibrant mix of residential, hotel, retail and restaurant offerings both directly in Pimlico and the surrounding area.

# **Amenities**

**Excellent transport links** 

Kitchenette

WC

Central heating

Perimeter trunking

# Accommodation

| Unit   | Size (PSF) | Rent (PSF) | Bus. Rates (PSF) | Srv. Charge (PSF) | Total Cost PA | Total Cost PCM | Availability |
|--------|------------|------------|------------------|-------------------|---------------|----------------|--------------|
| Ground | 390        | £45.00     | £18.87           | £3.10             | £26,118.30    | £2,176.53      | Available    |
| TOTAL  | 390        |            |                  |                   |               |                |              |