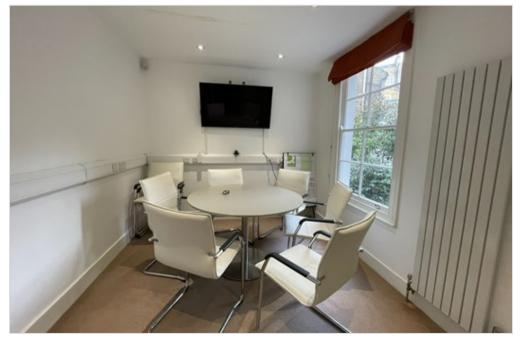

# **Amenities**

**Excellent transport links** 

Kitchenette

WC

Central heating

Perimeter trunking

## **Description**

Small Self-Contained Office to Rent

The accommodation provides a self-contained office building over the ground floor. The premises benefit from a small kitchen facility, central heating & WC. Denbigh Street is an elegant, popular and sought after street extremely well positioned within the heart of Pimlico, just a stones throw away from all amenities and activity Victoria and Pimlico have to offer. Pimlico itself, is placed in a unique position in Central London, within very close proximity to the Houses of Parliament and Westminster, the transport hub and commercial district of Victoria. There is also a vibrant mix of residential, hotel, retail and restaurant offerings both directly in Pimlico and the surrounding area.