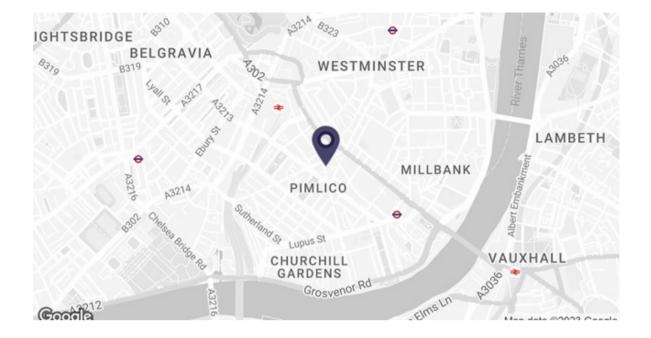

## **Description**

Small Self-Contained Office to Rent

The accommodation provides a self-contained office building over the ground floor. The premises benefit from a small kitchen facility, central heating & WC. Denbigh Street is an elegant, popular and sought after street extremely well positioned within the heart of Pimlico, just a stones throw away from all amenities and activity Victoria and Pimlico have to offer. Pimlico itself, is placed in a unique position in Central London, within very close proximity to the Houses of Parliament and Westminster, the transport hub and commercial district of Victoria. There is also a vibrant mix of residential, hotel, retail and restaurant offerings both directly in Pimlico and the surrounding area.

Any occupier would benefit from the excellent transport links Of Victoria Station (Mainline Southern Services, Victoria Underground, District and Circle Underground lines) which is a 6 minute walk to the North. Pimlico Station (Victoria Underground Line) is approximately 6-8 minutes' walk to the South.