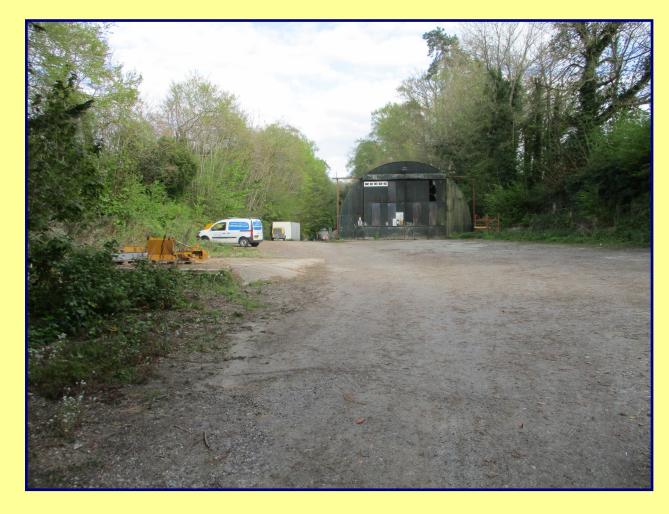

**DESCRIPTION:** The property comprises a mostly hard surfaced yard, fenced and gated, with access to Lavington Hill and White Street. It includes a Nissen Hut of corrugated metal construction, providing covered secure storage and land available for open storage or parking.

SIZE: Nissen Hut: approx. 3,000 sq ft.

Site area: 1.45 acres.

**TERMS:** The premises are available to let on flexible terms as a whole on a new full repairing and insuring lease for any uses within Classes B2 or B8 or any alternative uses subject to any required planning permission.