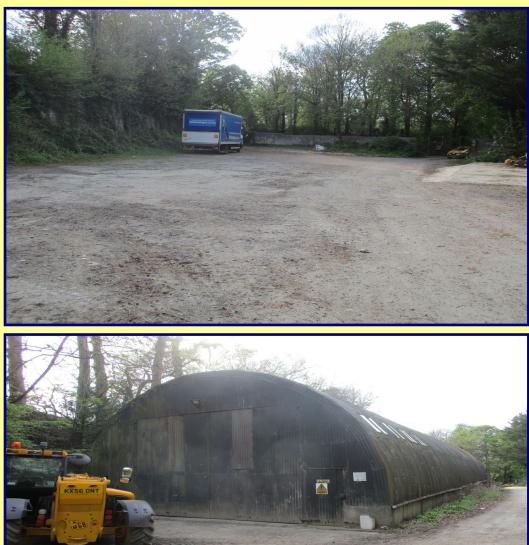

**DESCRIPTION:** The property comprises a mostly hard surfaced yard, fenced and gated, with access to Lavington Hill and White Street. It includes a Nissen Hut of corrugated metal construction, providing covered secure storage and land available for open storage or parking.

SIZE: Nissen Hut: approx. 3,000 sq ft.

Site area: 1.45 acres.

**TERMS:** The premises are available to let on flexible terms as a whole on a new full repairing and insuring lease for any uses within Classes B2 or B8 or any alternative uses subject to any required planning permission.