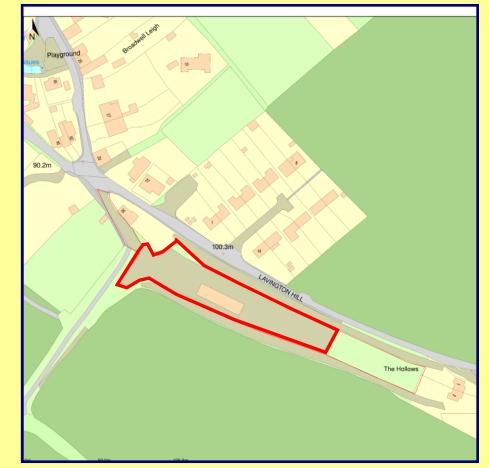

## Mount Pleasant Yard, White Street, Market Lavington, Wiltshire, SN10 4DP

**LOCATION:** Market Lavington lies approx. 5 miles south of Devizes on the B3098 Westbury to Urchfont Road, around 1 mile east of the A360 which links Devizes to Salisbury. The property is located at the southern end of Market Lavington, off White Street. It is accessed via a private road on the corner of White Street and Lavington Hill.