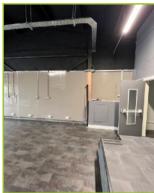

The unit benefits from a glazed and double aluminium framed frontage accessed via twin aluminium framed glazed entrance doors under a non-illuminated fascia board. Internally the premises has a laminate floor with painted walls and exposed ceiling. Suspended fluorescent strip lighting is provided and the WC is to the rear. The development has ample car parking spaces.