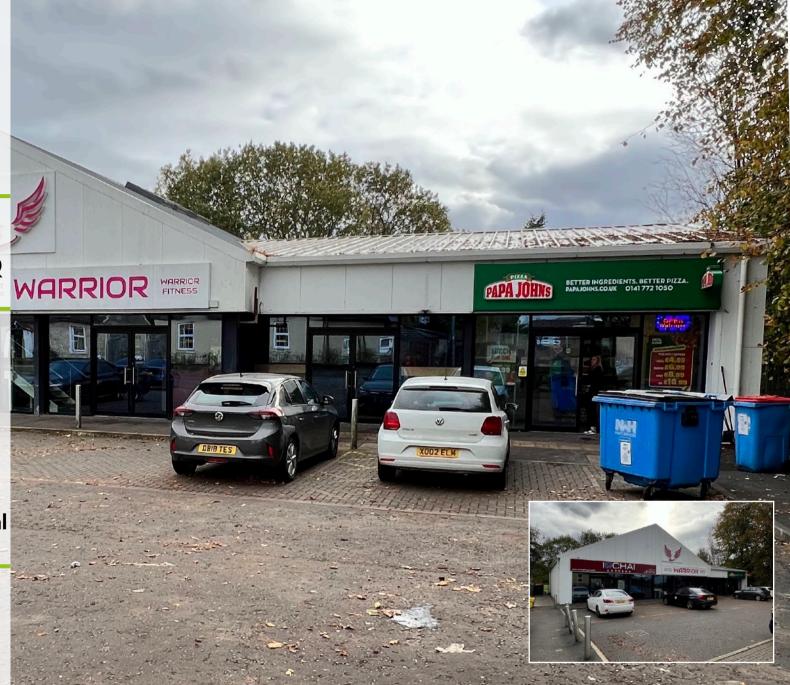

## Location

Bishopbriggs is a popular commuter town situated within East Dunbartonshire, approximately 5 miles to the north of Glasgow city centre. The subject property is situated on the south side of Auchinairn Road (B812), a busy arterial route linking Bishopbriggs with the town of Lenzie and Kirkintilloch. The property is bound to the rear by Littlehill Golf Club.

The subjects are conveniently located within a short distance of Stobhill Hospital, which generates a substantial amount of vehicular and pedestrian traffic. Surrounding occupiers include Papa Johns, Ladbrokes, Scotmid, MD Green Pharmacy. Transport links to the site are excellent with numerous bus services.

# **Description**

The property comprises a modern ground floor retail unit contained within a detached building of steel portal frame construction under a pitched roof. The subjects form part of a retail terrace.

The unit benefits from a glazed and double aluminium framed frontage accessed via twin aluminium framed glazed entrance doors under a non-illuminated fascia board. Internally the premises has a laminate floor with painted walls and exposed ceiling. Suspended fluorescent strip lighting is provided and the WC is to the rear. The development has ample car parking spaces.