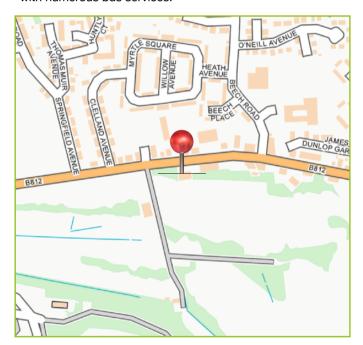

## Location

Bishopbriggs is a popular commuter town situated within East Dunbartonshire, approximately 5 miles to the north of Glasgow city centre. The subject property is situated on the south side of Auchinairn Road (B812), a busy arterial route linking Bishopbriggs with the town of Lenzie and Kirkintilloch. The property is bound to the rear by Littlehill Golf Club.

The subjects are conveniently located within a short distance of Stobhill Hospital, which generates a substantial amount of vehicular and pedestrian traffic. Surrounding occupiers include Papa Johns, Ladbrokes, Scotmid, MD Green Pharmacy. Transport links to the site are excellent with numerous bus services.