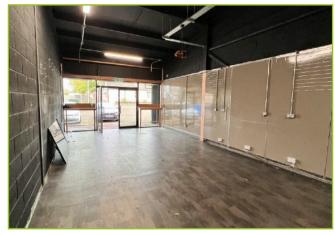

The unit benefits from a glazed and double aluminium framed frontage accessed via twin aluminium framed glazed entrance doors under a non-illuminated fascia board. Internally the premises has a laminate floor with painted walls and exposed ceiling. Suspended fluorescent strip lighting is provided and the WC is to the rear. The development has ample car parking spaces.

# Accommodation

The property provides the following accommodation and approximate floor areas:

| Floor  | Accommodation | NET INTERNAL AREA |       |
|--------|---------------|-------------------|-------|
|        |               | sq m              | sq ft |
| Ground | Retail space  | 52.33             | 563   |