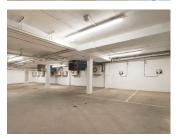

#### **DESCRIPTION**

Attractive & iconic office building arranged over three floors and includes a mews style entrance and secure undercroft parking area. The property has been comprehensively refurbished and incorporates open plan accommodation with excellent natural light.

#### **SPECIFICATION**

- Air conditioning
- Private entrance
- LED lights
- Secure car parking
- EV charging
- Cycle storage
- Shower facilities
- Gas central heating