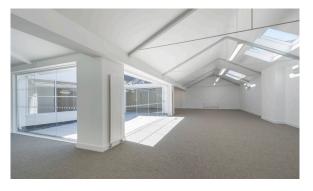

#### **DESCRIPTION**

Attractive & iconic office building arranged over three floors and includes a mews style entrance and secure undercroft parking area. The property has been comprehensively refurbished and incorporates open plan accommodation with excellent natural light.

The available space comprises two ground floor units that can be let individually or combined to create a single open plan office.

MISREPRESENTATION ACT- The particulars contained in this brochure have been produced in good faith, are set out as a general guide and do not constitute the whole or part of any contract. All liability, negligence or otherwise, arising from the use these particulars is hereby excluded. Compiled November 2023.

#### FLOOR AREAS

| Floor  | sq ft | sq m  |
|--------|-------|-------|
| Ground | 1,450 | 134.7 |
| Total  | 1,450 | 134.7 |

Two suites of 725 sq ft can be combined.