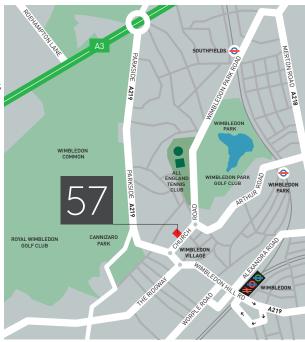

#### LOCATION

The property is located on the northern side of Church Road, close to its junction with Lancaster Road. The local area is well known for its range of boutique shops, bars and restaurants.

The world-famous tennis club is a 5 minute walk and Wimbledon Common is a 2 minute walk.

Wimbledon town centre is located a 10 minute walk away offering excellent local transport, with the station providing underground and mainline rail services. The District line provides services to central London with a journey time of approximately 30 minutes. National Rail services to Waterloo take 20 minutes.

Regular buses from the town centre to the Village take 3 minutes.