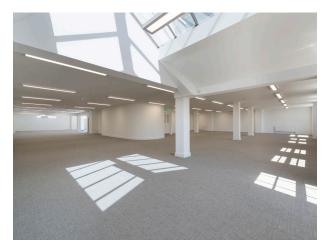

#### **DESCRIPTION**

Attractive & iconic office building arranged over three floors and includes a mews style entrance and secure undercroft parking area. The property has been comprehensively refurbished and incorporates open plan accommodation with excellent natural light.

The available space comprises two ground floor units that can be let individually or combined to create a single open plan office.

MISREPRESENTATION ACT- The particulars contained in this brochure have been produced in good faith, are set out as a general guide and do not constitute the whole or part of any contract. All liability, negligence or otherwise, arising from the use these particulars is hereby excluded. Compiled November 2023.