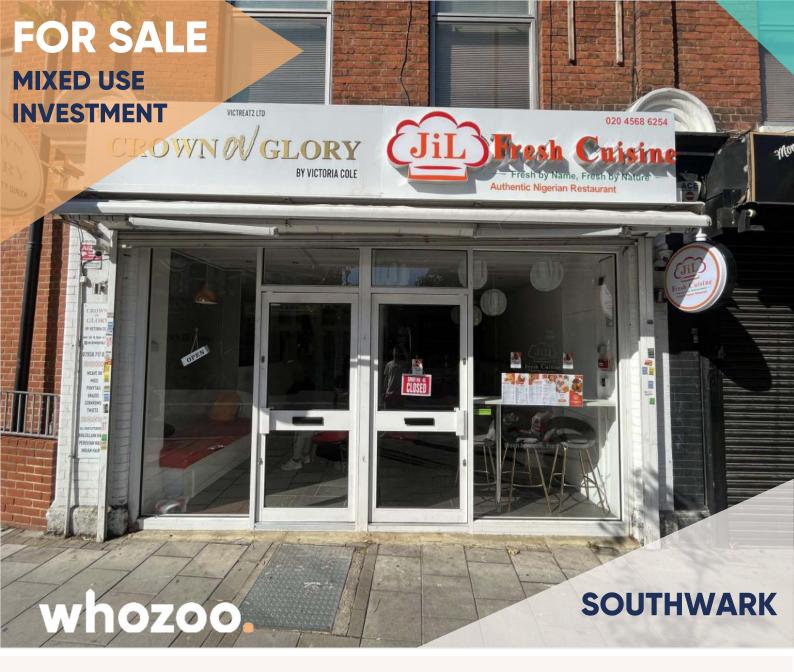

## ◎ 16 Coldharbour Lane, Southwark, London SE5 9PR

Price **£300,000** 

🕅 www.whozoo.co.uk 🕓 033 3200 8330 🛛 info@whozoo.co.uk

## **Additional Information**

Store front shop split in 2 separate properties. The right side benefits of a modern and well equipped restaurant whilst the left is a hair salon. Both properties benefit of an outdoor space at the back with a functioning WC.

The combined properties share a 1,007 sqft plan and are situated in a prominent location within the Camberwell area. Both shops are facing a busy main street with plenty of diversity that makes this area highly sought after.