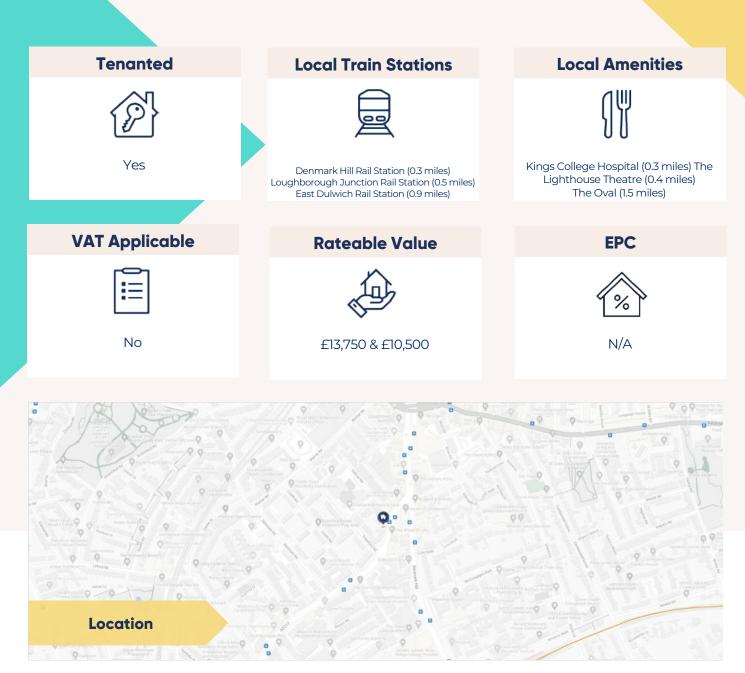

The combined properties share a 1,007 sqft plan and are situated in a prominent location within the Camberwell area. Both shops are facing a busy main street with plenty of diversity that makes this area highly sought after.

Currently leased out with 3 years remaining and a combined monthly income of £2,800.