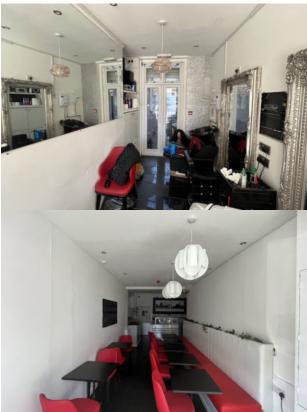

## **Additional Information**

Store front shop split in 2 separate properties. The right side benefits of a modern and well equipped restaurant whilst the left is a hair salon. Both properties benefit of an outdoor space at the back with a functioning WC.