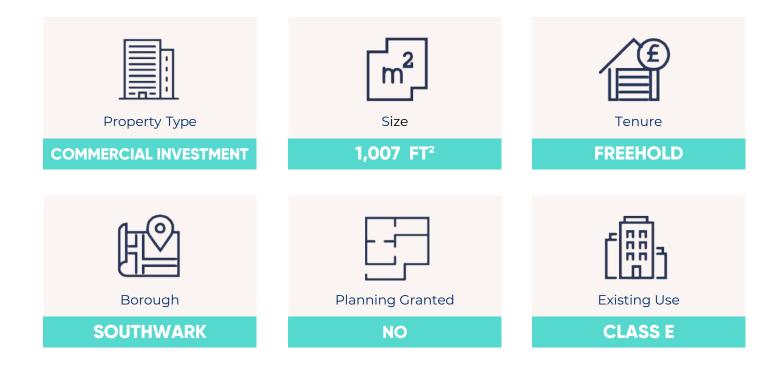

The combined properties share a 1,007 sqft plan and are situated in a prominent location within the Camberwell area. Both shops are facing a busy main street with plenty of diversity that makes this area highly sought after.

Currently leased out with 3 years remaining and a combined monthly income of £2,800.