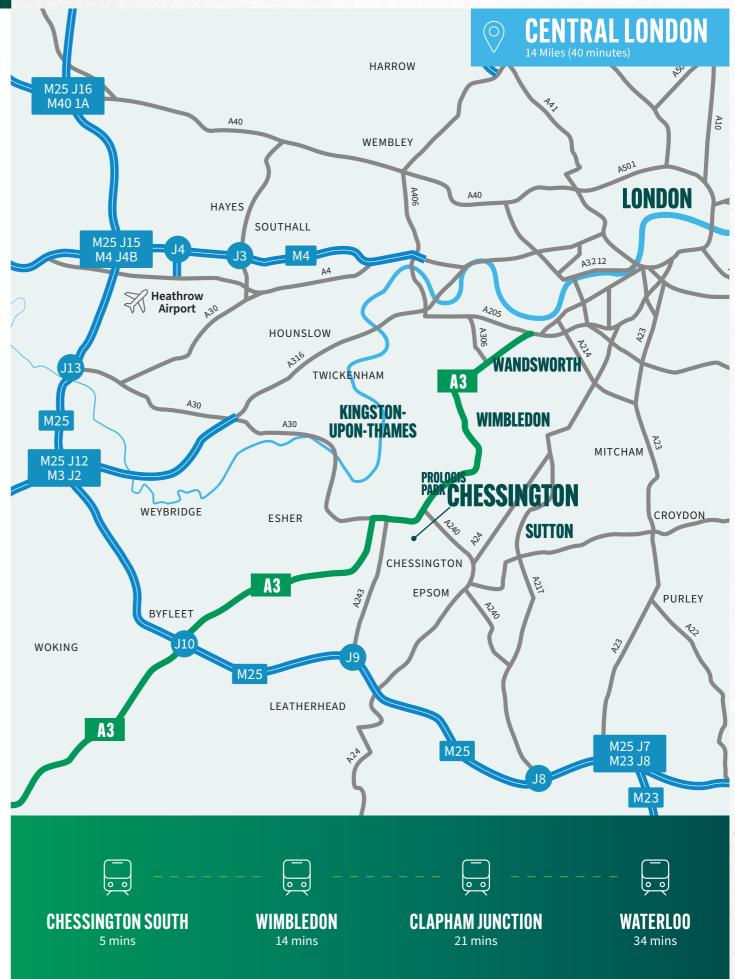

# CLOSER HAN FVFR

PARK CHESSINGTON DC2

**SUTTON** 6.8 Miles (26 Minutes) **KINGSTON** 4.1 Miles (18 Minutes) **WIMBLEDON** 5.9 Miles (15 Minutes) WANDSWORTH

9.3 Miles (22 Minutes)

Located on one of Chessington's main trading estates, DC2 sits at the commercial and residential center of the Royal Borough of Kingston-upon-Thames. The area has excellent road links being a minute from the A3, providing direct access to Central London and Junction 10 of the M25.

There's also great public transport. Trains from Tolworth and Chessington North head direct to London Waterloo, with a fastest journey time of 34 minutes, while Heathrow Airport (14 miles) and Battersea (11 miles) are both very close.