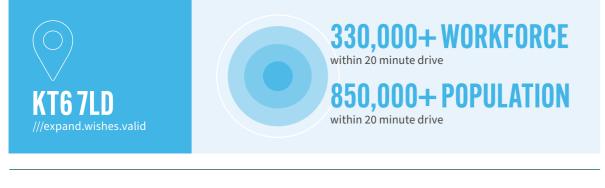

meet your every operational need.





| Str |
|-----|
|     |

| DC2                 |  |
|---------------------|--|
| Warehouse           |  |
| Ground Floor Office |  |
| First Floor Office  |  |
| Loading Bay         |  |
| Total               |  |

H H H H

GTON DC2





 $\wedge$ 

6m ↓ LED lighting

6 metres clear internal height



1 level access door



Office area



14 car parking spaces



EPC to be reassessed



# THAT'S A Bright idea

Usually a product in our Essentials range, this building comes with LED lighting already installed. You can benefit from significant fit-out cost and time savings.

| 461 sq m | 4,965 sq ft |
|----------|-------------|
| 30 sq m  | 324 sq ft   |
| 80 sq m  | 864 sq ft   |
| 50 sq m  | 541 sq ft   |
| 622 sq m | 6,695 sq ft |

# CLOSER HAN FVFR





PARK CHESSINGTON DC2







**SUTTON** 6.8 Miles (26 Minutes) **KINGSTON** 4.1 Miles (18 Minutes) **WIMBLEDON** 5.9 Miles (15 Minutes) WANDSWORTH

9.3 Miles (22 Minutes)

Located on one of Chessington's main trading estates, DC2 sits at the commercial and residential center of the Royal Borough of Kingston-upon-Thames. The area has excellent road links being a minute from the A3, providing direct access to Central London and Junction 10 of the M25.

There's also great public transport. Trains from Tolworth and Chessington North head direct to London Waterloo, with a fastest journey time of 34 minutes, while Heathrow Airport (14 miles) and Battersea (11 miles) are both very close.





# **GAIN THE ADVANTAGE**

# WHEN YOU CHOOSE A Prologis Warehouse, You choose a building That gives you