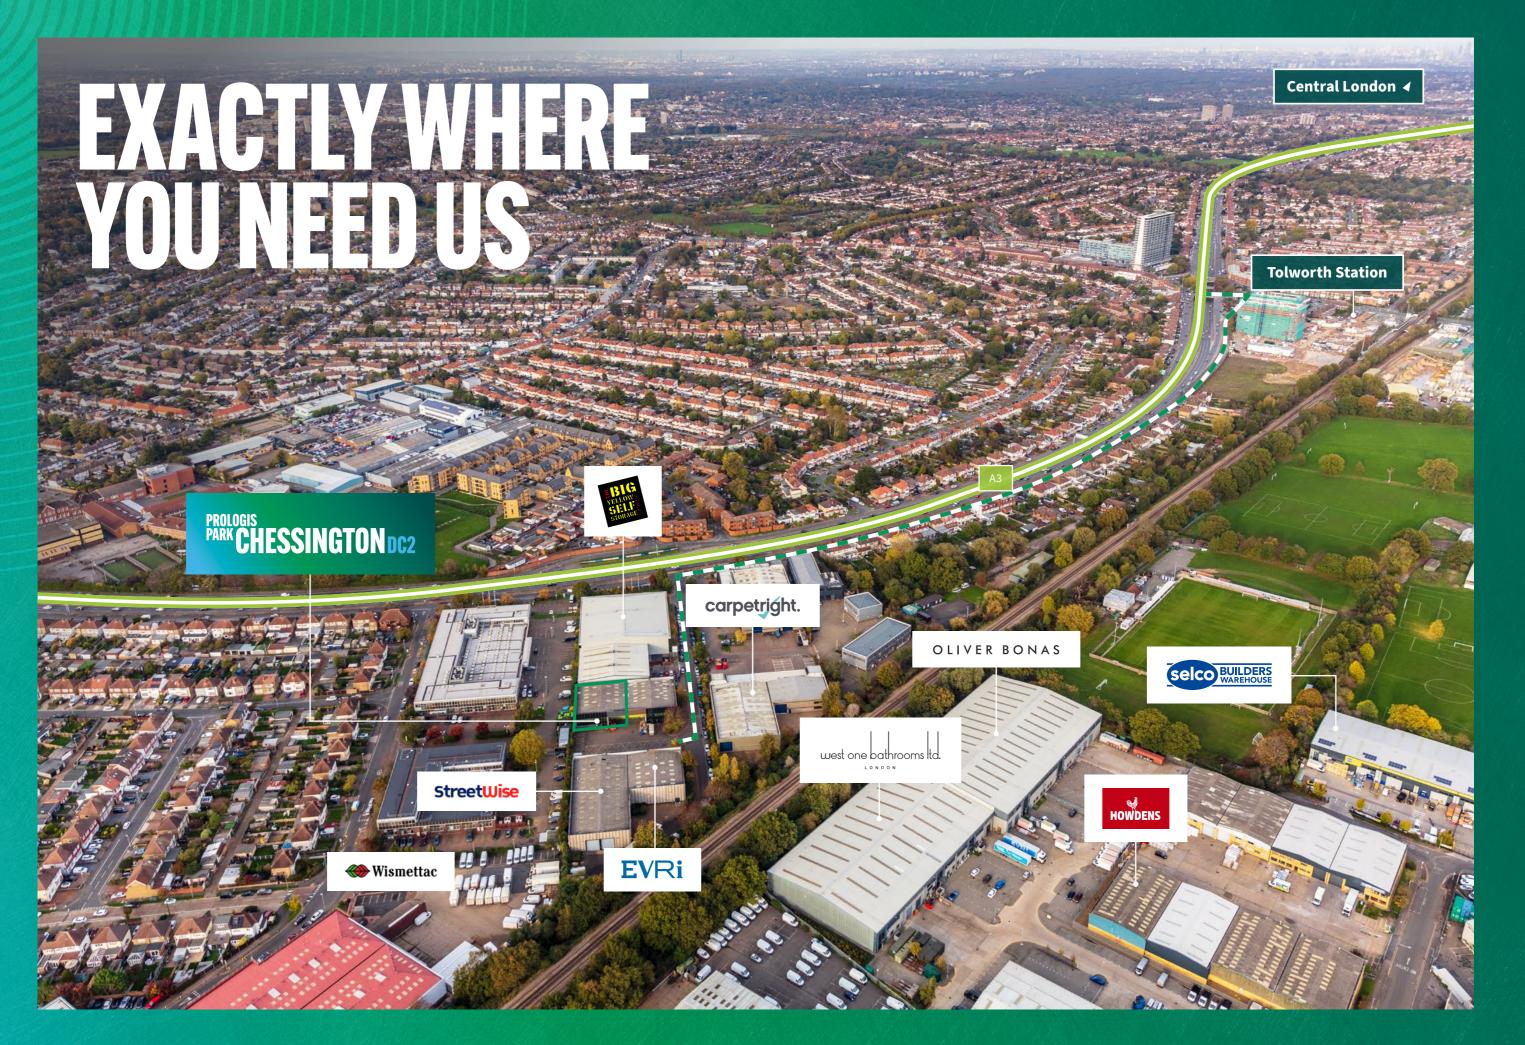

# CLOSER HAN FVFR

PARK CHESSINGTON DC2

**SUTTON** 6.8 Miles (26 Minutes) **KINGSTON** 4.1 Miles (18 Minutes) **WIMBLEDON** 5.9 Miles (15 Minutes) WANDSWORTH

9.3 Miles (22 Minutes)

Located on one of Chessington's main trading estates, DC2 sits at the commercial and residential center of the Royal Borough of Kingston-upon-Thames. The area has excellent road links being a minute from the A3, providing direct access to Central London and Junction 10 of the M25.