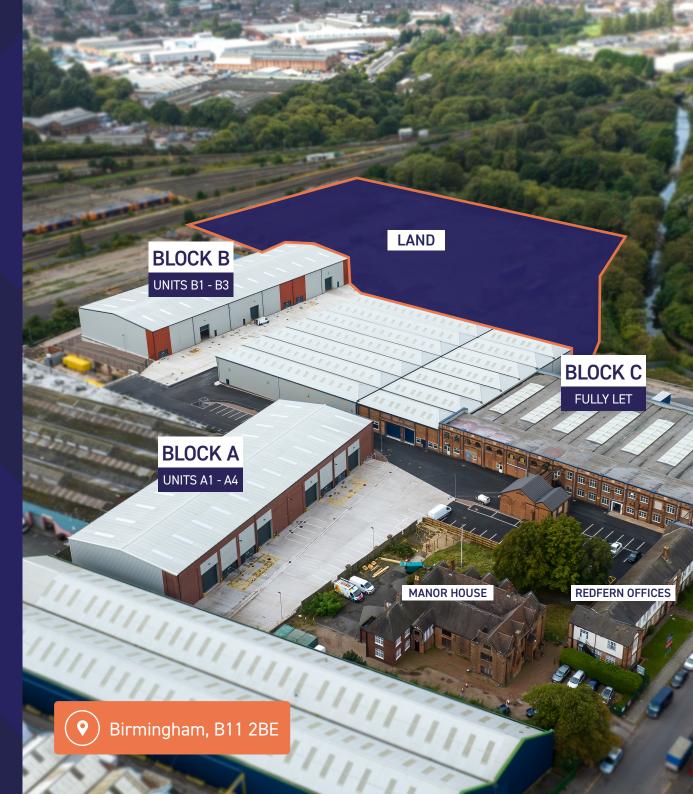

## LAND AT HAY HALL BUSINESS PARK

## OPEN STORAGE AVAILABLE IMMEDIATELY FROM 0.5 - 5.2 ACRES

- FLEXIBLE ARRANGEMENTS -SHORT AND LONG TERM
- SECURE BARRIER SITE
- SEPARATE ACCESS POINT IF REQUIRED
- CONCRETED LAND
- ▶ REMOTE CCTV MONITORING