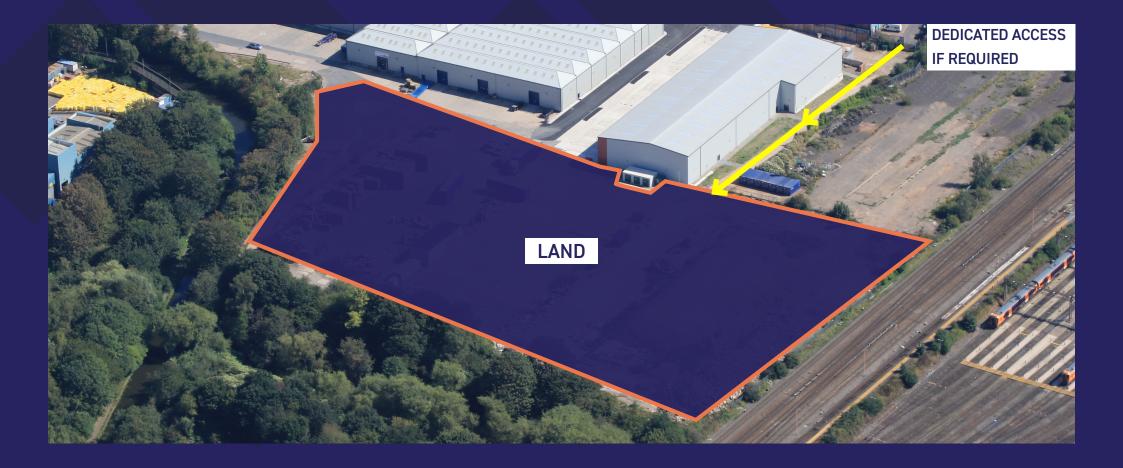

## LAND AT HAY HALL BUSINESS PARK

## OPEN STORAGE AVAILABLE IMMEDIATELY FROM 0.5 - 5.2 ACRES

- FLEXIBLE ARRANGEMENTS -SHORT AND LONG TERM
- SECURE BARRIER SITE
- SEPARATE ACCESS POINT IF REQUIRED
- CONCRETED LAND
- ▶ REMOTE CCTV MONITORING