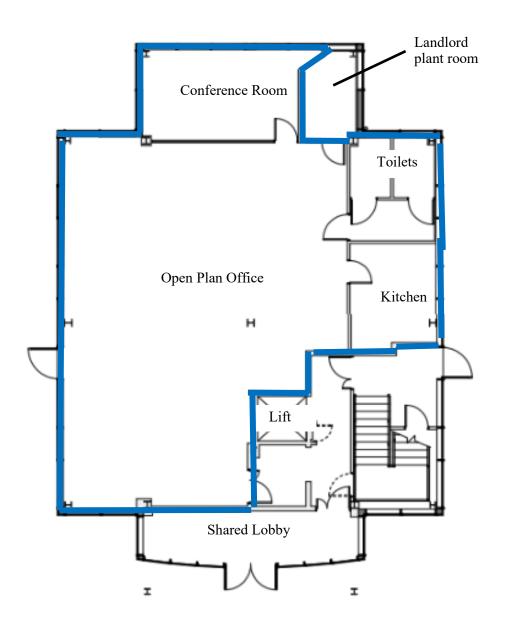

#### **Description**

Park Plaza consists of five impressive buildings, providing light and airy offices in a superb location.

The office suite is based on the ground floor of the four storey Falcon Point building with allocated parking for 8 vehicles.

The office is currently configured to include a large, flexible open-plan office with a separate conference or meeting room and self-contained kitchen

- High Energy Efficiency rating
- Allocated parking
- Suspended ceilings
- Air conditioning
- Lighting with PIR sensors
- CAT 5 cabling
- Dedicated video access control system
- Shared bike store and newly refurbished external shower room.
- Rest rooms and kitchen
- Plenty of EV charging points are just a two minute walk away

#### Viewing by appointment

Chris Salmon:07831 553236Office:01543 766079

enquiries@parkplazaofficespace.co.uk

GROUND FLOOR PLAN

Located on the Ground Floor of Falcon Point—a four story building overlooking the picturesque Mill Green Nature Reserve and stunning McArthur Glen Outlet