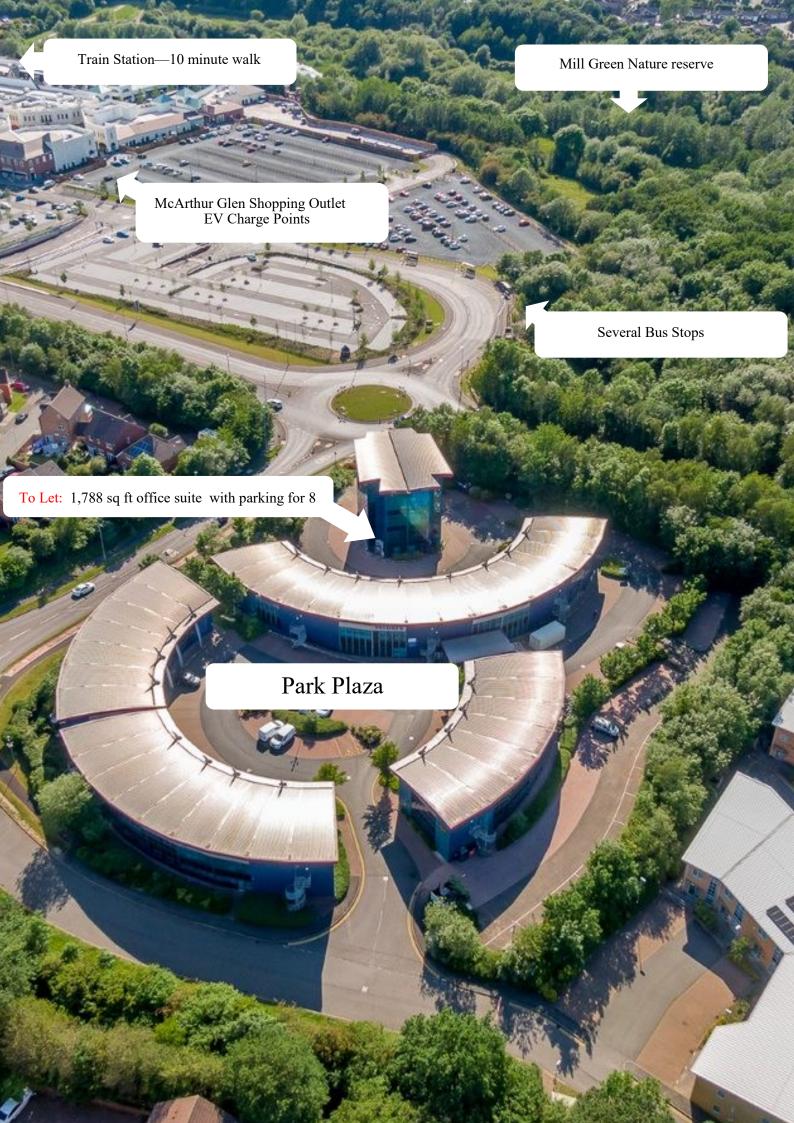

### 1,788 sq ft

Available March 2024 (or before by agreement)

- Light and airy office suite
- Fantastic location next to shops, cafes and restaurants
  - Excellent Road Links: 10 minutes from Walsall 15 Minutes from Wolverhampton 1.2 miles to T7 M6 Toll 4 miles to J11 & J12 M6
- Close to buses and train stations
- 8 allocated parking spaces
- Air Conditioned

#### Viewing by appointment

Chris Salmon:07831 553236Office:01543 766079

enquiries@parkplazaofficespace.co.uk

GROUND FLOOR PLAN

Located on the Ground Floor of Falcon Point—a four story building overlooking the picturesque Mill Green Nature Reserve and stunning McArthur Glen Outlet

#### **Location**

By Car

- 15 minute drive to Wolverhampton
- 10 minute drive to Walsall
- 25 minute drive to Birmingham
- 20 minute drive to Stafford Train Station—direct links to London Euston

#### On Foot

- 2 minute walk to several bus stops
- 10 minute walk to local train station-direct link to B'ham New Street

#### Roads

- 1.2 miles to T7 M6 Toll
- 4 miles to J11 & J12 M6
- Easy access to A5, M42, M1, A1, A38, and A50