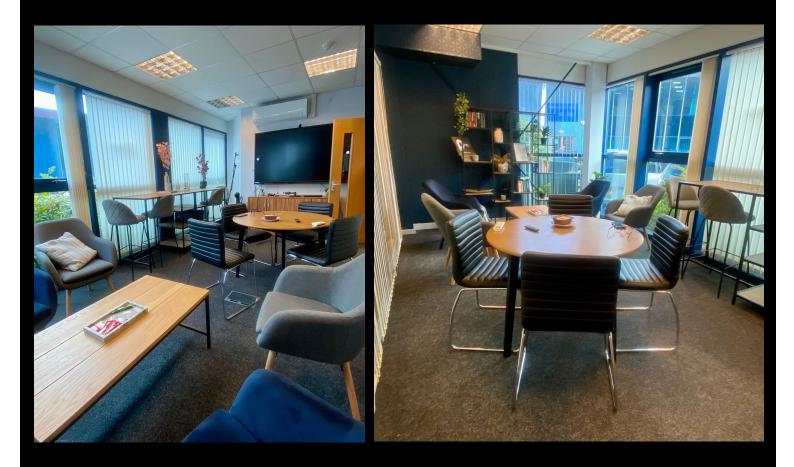

The office is currently configured to include a large, flexible open-plan office with a separate conference or meeting room and self-contained kitchen

- High Energy Efficiency rating
- Allocated parking
- Suspended ceilings
- Air conditioning
- Lighting with PIR sensors
- CAT 5 cabling
- Dedicated video access control system
- Shared bike store and newly refurbished external shower room.
- Rest rooms and kitchen
- Plenty of EV charging points are just a two minute walk away