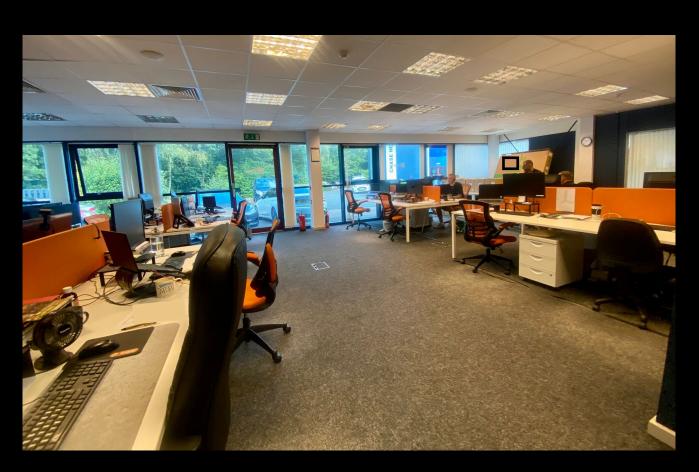

#### **Description**

Park Plaza consists of five impressive buildings, providing light and airy offices in a superb location.

The office suite is based on the ground floor of the four storey Falcon Point building with allocated parking for 8 vehicles.

The office is currently configured to include a large, flexible open-plan office with a separate conference or meeting room and self-contained kitchen

- High Energy Efficiency rating
- Allocated parking
- Suspended ceilings
- Air conditioning
- Lighting with PIR sensors
- CAT 5 cabling
- Dedicated video access control system
- Shared bike store and newly refurbished external shower room.
- Rest rooms and kitchen
- Plenty of EV charging points are just a two minute walk away