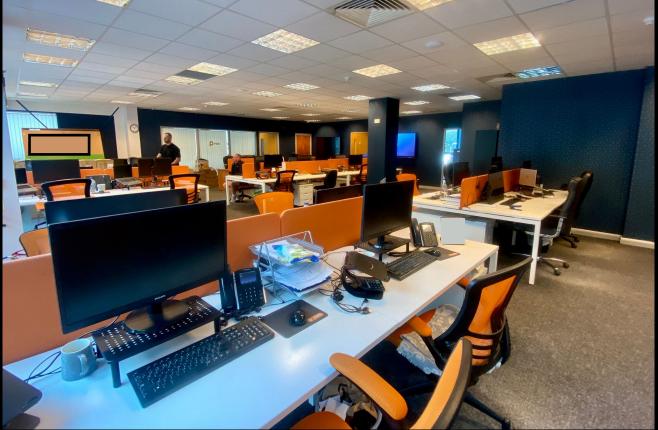

#### **Description**

Park Plaza consists of five impressive buildings, providing light and airy offices in a superb location.

The office suite is based on the ground floor of the four storey Falcon Point building with allocated parking for 8 vehicles.

The office is currently configured to include a large, flexible open-plan office with a separate conference or meeting room and self-contained kitchen

- High Energy Efficiency rating
- Allocated parking
- Suspended ceilings
- Air conditioning
- Lighting with PIR sensors
- CAT 5 cabling
- Dedicated video access control system
- Shared bike store and newly refurbished external shower room.
- Rest rooms and kitchen
- Plenty of EV charging points are just a two minute walk away