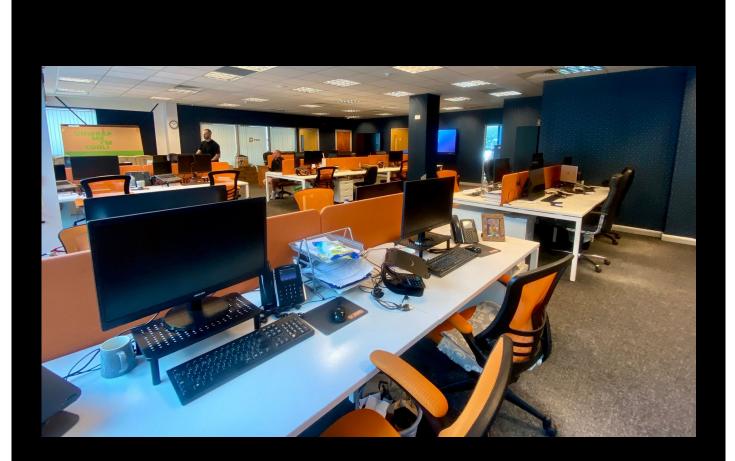

#### **Description**

Park Plaza consists of five impressive buildings, providing light and airy offices in a superb location.

The office suite is based on the ground floor of the four storey Falcon Point building with allocated parking for 8 vehicles.

The office is currently configured to include a large, flexible open-plan office with a separate conference or meeting room and self-contained kitchen

- High Energy Efficiency rating
- Allocated parking
- Suspended ceilings
- Air conditioning
- Lighting with PIR sensors
- CAT 5 cabling
- Dedicated video access control system
- Shared bike store and newly refurbished external shower room.
- Rest rooms and kitchen
- Plenty of EV charging points are just a two minute walk away