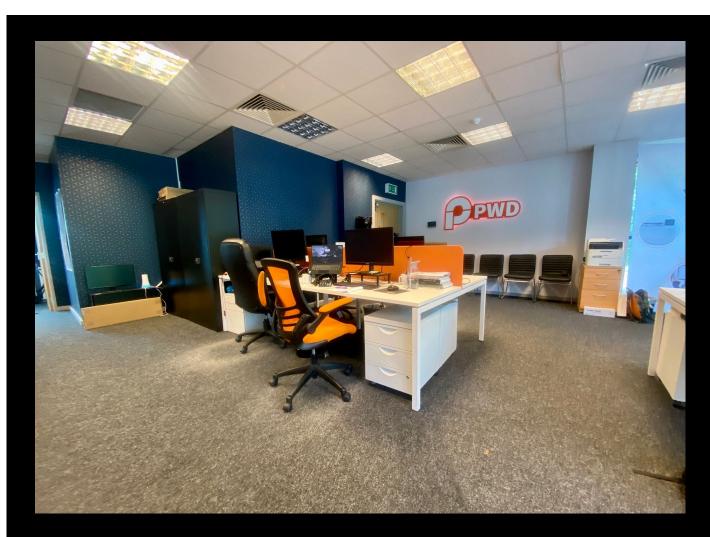

#### **Description**

Park Plaza consists of five impressive buildings, providing light and airy offices in a superb location.

The office suite is based on the ground floor of the four storey Falcon Point building with allocated parking for 8 vehicles.

The office is currently configured to include a large, flexible open-plan office with a separate conference or meeting room and self-contained kitchen

- High Energy Efficiency rating
- Allocated parking
- Suspended ceilings
- Air conditioning
- Lighting with PIR sensors
- CAT 5 cabling
- Dedicated video access control system
- Shared bike store and newly refurbished external shower room.
- Rest rooms and kitchen
- Plenty of EV charging points are just a two minute walk away