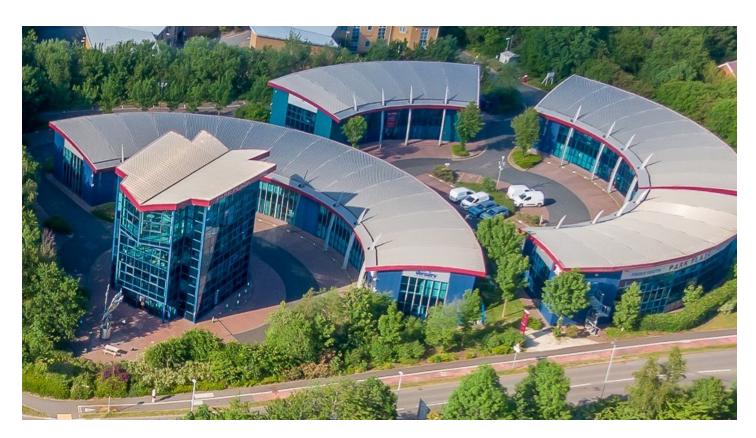

#### **Description**

Park Plaza consists of five impressive buildings, providing light and airy offices in a superb location.

The office suite is based on the ground floor of the four storey Falcon Point building with allocated parking for 8 vehicles.