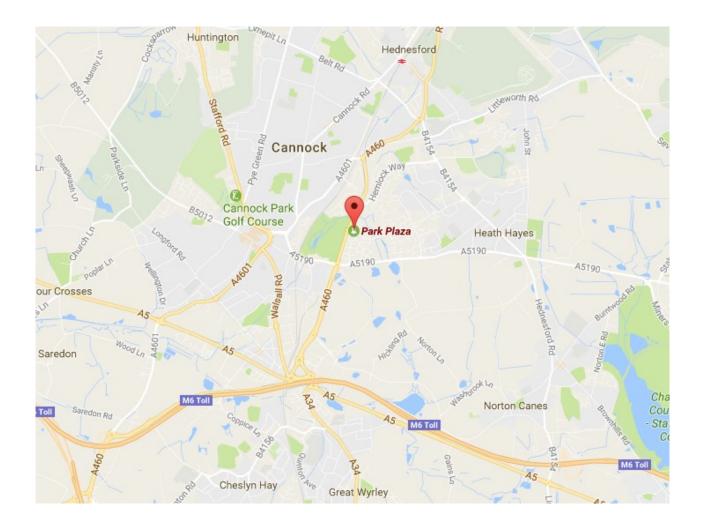

## Park Plaza

Hayes Way, Heath Hayes, Cannock Staffordshire WS12 2DB

# PARK PLAZA

Hayes Way, Heath Hayes, Cannock, Staffordshire. WS12 2DB

## PARK PLAZA

Hayes Way, Heath Hayes, Cannock, Staffordshire. WS12 2DB

#### **Location**

By Car

- 15 minute drive to Wolverhampton
- 10 minute drive to Walsall
- 25 minute drive to Birmingham
- 20 minute drive to Stafford Train Station—direct links to London Euston

#### On Foot

- 2 minute walk to several bus stops
- 10 minute walk to local train station-direct link to B'ham New Street

#### Roads

- 1.2 miles to T7 M6 Toll
- 4 miles to J11 & J12 M6
- Easy access to A5, M42, M1, A1, A38, and A50