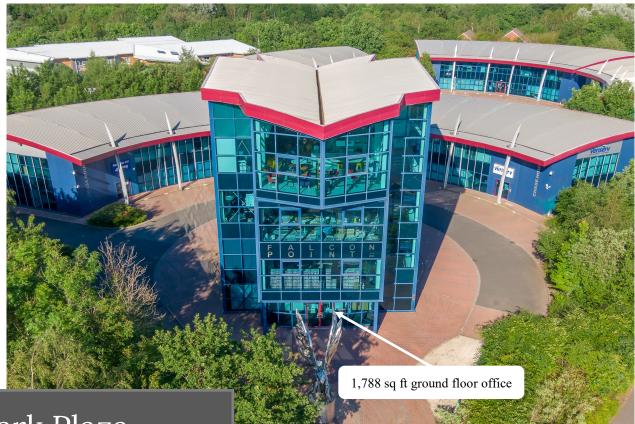

### 1,788 sq ft

Available March 2024 (or before by agreement)

- Light and airy office suite
- Fantastic location next to shops, cafes and restaurants
  - Excellent Road Links: 10 minutes from Walsall 15 Minutes from Wolverhampton 1.2 miles to T7 M6 Toll 4 miles to J11 & J12 M6
- Close to buses and train stations
- 8 allocated parking spaces
- Air Conditioned

#### **Description**

Park Plaza consists of five impressive buildings, providing light and airy offices in a superb location.

The office suite is based on the ground floor of the four storey Falcon Point building with allocated parking for 8 vehicles.

#### Viewing by appointment

Chris Salmon:07831 553236Office:01543 766079

enquiries@parkplazaofficespace.co.uk

GROUND FLOOR PLAN

Located on the Ground Floor of Falcon Point—a four story building overlooking the picturesque Mill Green Nature Reserve and stunning McArthur Glen Outlet