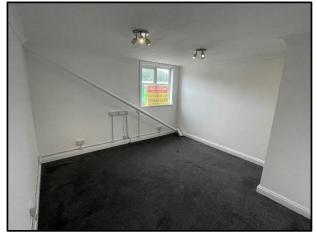

## **ACCOMMODATION**

(All floor areas are gross internal)

| Ground | F | loor |
|--------|---|------|
|--------|---|------|

Warehouse 868 sq. ft. (80.64 m²)

First Floor

Office 190 sq. ft. (17.65 m²) **Total** 1,058 sq. ft. (98.29 m²)

# **ENERGY PERFORMANCE CERTIFICATE**

The property has an EPC rating of Band D (100) and is valid until 06.06.2026.. The EPC is available to view upon request.