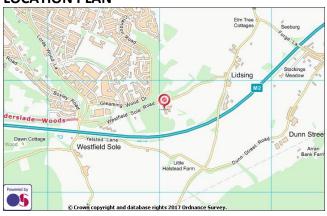

# **LOCATION**

Bredhurst Business Park is situated off Westfield Sole Road approximately ¾ mile east of the roundabout junction with Walderslade Woods Road, Gleamingwood Drive, Lordswood Lane and Harp Farm Road on the periphery of the Medway towns. From here there is direct access to junction 3 of the M2 motorway via Walderslade Woods Road. The A229 also links with J6, M20.

# **LOCATION PLAN**