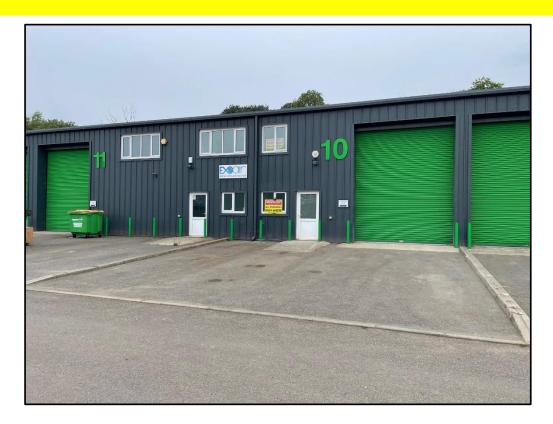

# UNIT 10 BREDHURST BUSINESS PARK, WESTFIELD SOLE ROAD, BOXLEY, MAIDSTONE, KENT ME14 3EH

MODERN LIGHT
INDUSTRIAL/WAREHOUSE UNIT
1,058 SQ. FT. (98.29 M<sup>2</sup>)

**TO LET** 

01634 668000 watsonday.com

# **LOCATION**

Bredhurst Business Park is situated off Westfield Sole Road approximately ¾ mile east of the roundabout junction with Walderslade Woods Road, Gleamingwood Drive, Lordswood Lane and Harp Farm Road on the periphery of the Medway towns. From here there is direct access to junction 3 of the M2 motorway via Walderslade Woods Road. The A229 also links with J6, M20.

# **DESCRIPTION**

The unit comprises a modern light industrial/workshop unit. Salient features include:-

- Steel portal framed
- Roller shutter door (4.3m x 3.6m)
- Double glazed windows and entrance door to front elevation
- Kitchen and WC facilities
- First floor office
- Forecourt car parking