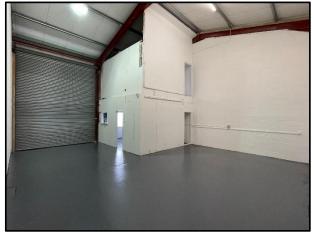

# **DESCRIPTION**

The unit comprises a modern light industrial/workshop unit. Salient features include:-

- Steel portal framed
- Roller shutter door (4.3m x 3.6m)
- Double glazed windows and entrance door to front elevation
- Kitchen and WC facilities
- First floor office
- Forecourt car parking

## **ACCOMMODATION**

(All floor areas are gross internal)

| Ground | F | loor |
|--------|---|------|
|--------|---|------|

Warehouse 868 sq. ft. (80.64 m²)

First Floor

Office 190 sq. ft. (17.65 m²) **Total** 1,058 sq. ft. (98.29 m²)