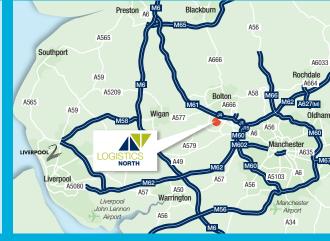

### Location

The site lies at the heart of the region's motorway network being adjacent to junction 4 of the M61.

The M62 is three miles away, providing access to 20 million consumers and 60% of UK businesses within a two hour drive of the site. The M6 is within a 20 minute drive of the site, providing good access to Scotland and the Midlands.

### Main routes

| Drive times             | Distance  | Journey       |
|-------------------------|-----------|---------------|
| M60, Manchester Orbital | 4 miles   | 08 mins       |
| Warrington              | 20 miles  | 45 mins       |
| Liverpool               | 31 miles  | 56 mins       |
| Leeds                   | 44 miles  | 1 hrs 17 mins |
| Birmingham              | 86 miles  | 2 hrs 29 mins |
| London, M25/J21         | 187 miles | 5 hrs 21 mins |

### Ports

| Drive times             | Distance  | Journey       |
|-------------------------|-----------|---------------|
| Liverpool               | 34 miles  | 1 hrs 08 mins |
| Hull                    | 102 miles | 2 hrs 56 mins |
| Immingham               | 114 miles | 3 hrs 19 mins |
| Southampton             | 238 miles | 6 hrs 53 mins |
| Felixstowe              | 256 miles | 7 hrs 08 mins |
| Source: ukhaulier.co.uk |           |               |