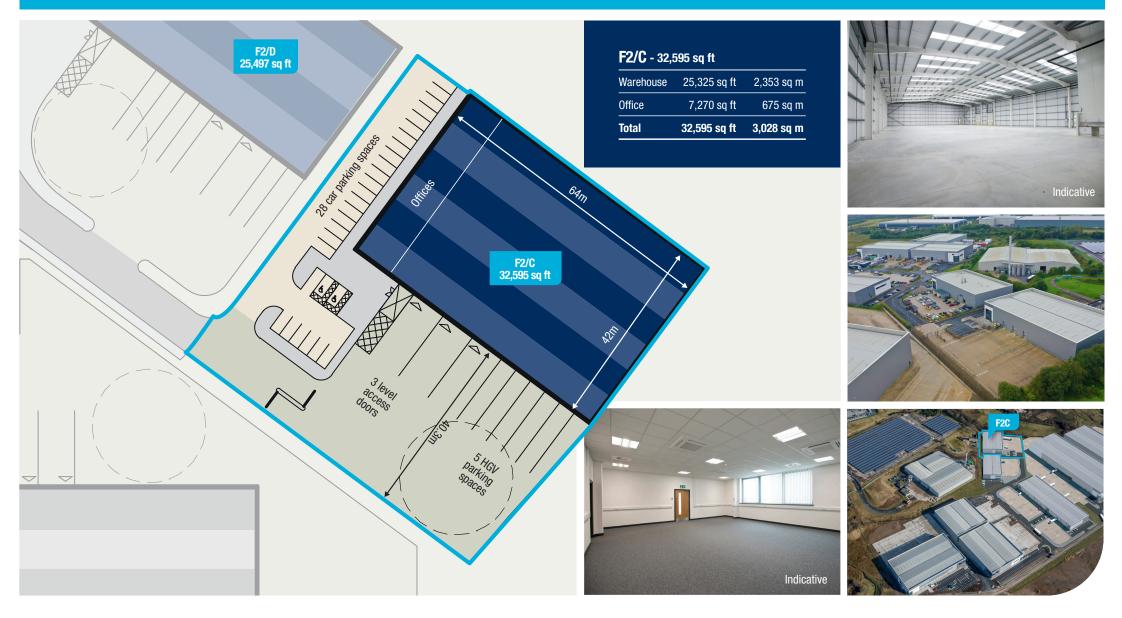

# UNIT F2/C

### Specification

- · Steel portal framed buildings with feature glazing to offices
- · 8 metre internal eaves height
- Three electronically operated level access doors
- 37.5 KNm<sup>2</sup> floor loading
- All mains services and drainage connections
- Separate dedicated car parking areas

- Secure service yard with minimum 40M yard depth
- Modern office space at both ground and first floor
- Bespoke fit-out solutions available
- BREEAM rating of 'Very Good'
- · Fully landscaped within a country park environment.