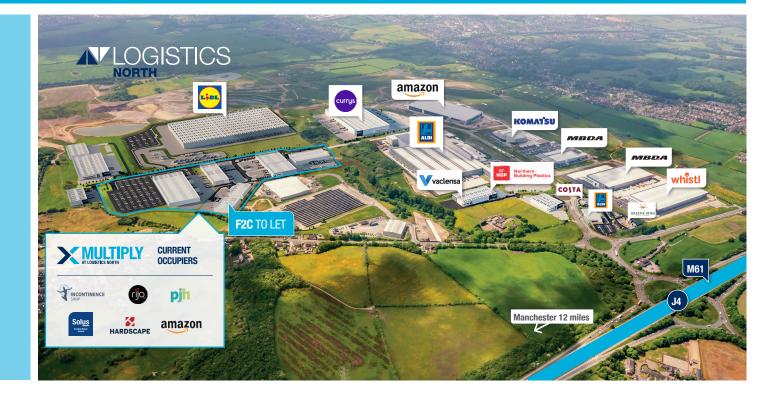

# Logistics North is the North West's largest live logistics and manufacturing development offering:

- 4 million sq ft of employment space across 250 acres
- M60 and M62 within four miles, providing access to over 21 million consumers within a two hour drive
- Direct access to junction 4 of the M61
- Occupiers include Costa, Greene King, Aldi, MBDA, Komatsu, Whistl, Lidl, Amazon, Hardscape and rijo42
- 550 acre country park also under construction, providing unique surroundings for employees on-site
- 3 million sq ft completed.