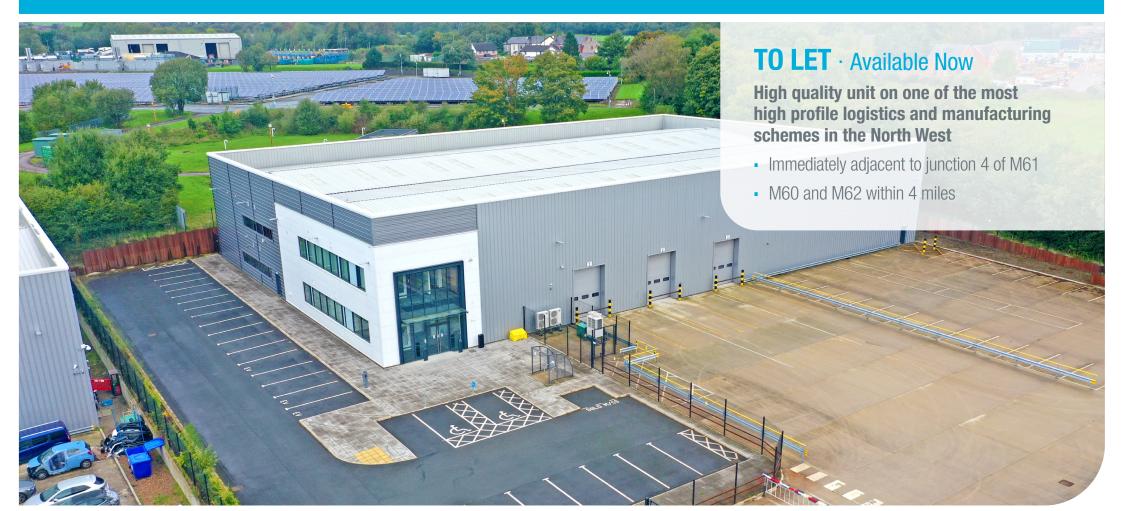

# M61/J4 GREATER MANCHESTER LOMAX WAY, BOLTON, BL5 1FQ

# Modern detached Warehouse/industrial unit with a secure yard 32,595 sq ft

# A RARE OPPORTUNITY LOCATED AT LOGISTICS NORTH