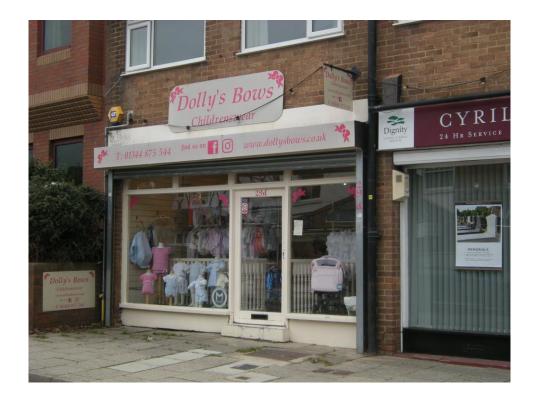

## SUNNINGHILL, Berkshire 29d High Street SL5 9NP

## Lock-up Retail Unit In prominent position on busy road

- To Let, lease for assignment
- Among variety of mixed multiple and independent retail units
- Prominent position on busy road in very affluent area
- Close to Ascot, Imperial College, Sunningdale Park & Wentworth
- Free on-street parking + parking to rear
- E Class use suitable for Retail, Office, Leisure or Medical users