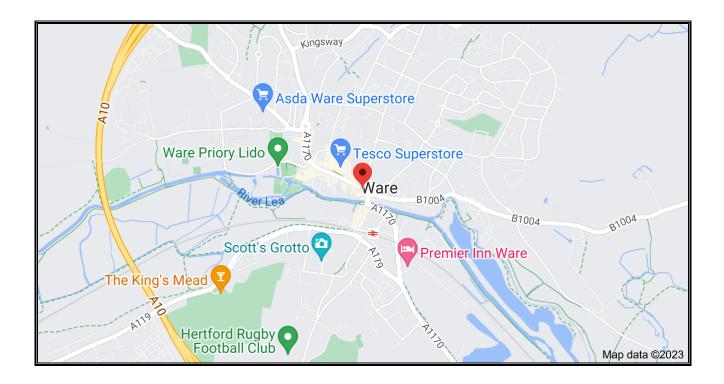

#### **LOCATION**

The property is situated towards the southern end of the High Street, close to the junction with Star Street.

Ware is a vibrant town situated just east of the A10 and circa 13 miles North of the M25. The railway station which serves London's Liverpool Street Station, via Tottenham Hale (Victoria Line) is close by