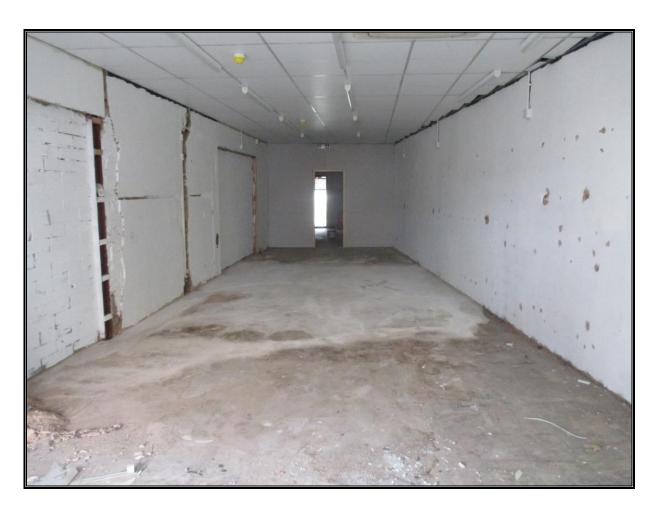

### **ACCOMMODATION**

Comprises a lock up shop affording the following approximate dimensions and floor area:

Gross Frontage 18'0"

Internal width 16'3" narrowing to the rear to 8'6

Shop depth 68'0"

Trading area 900 sq ft approx..