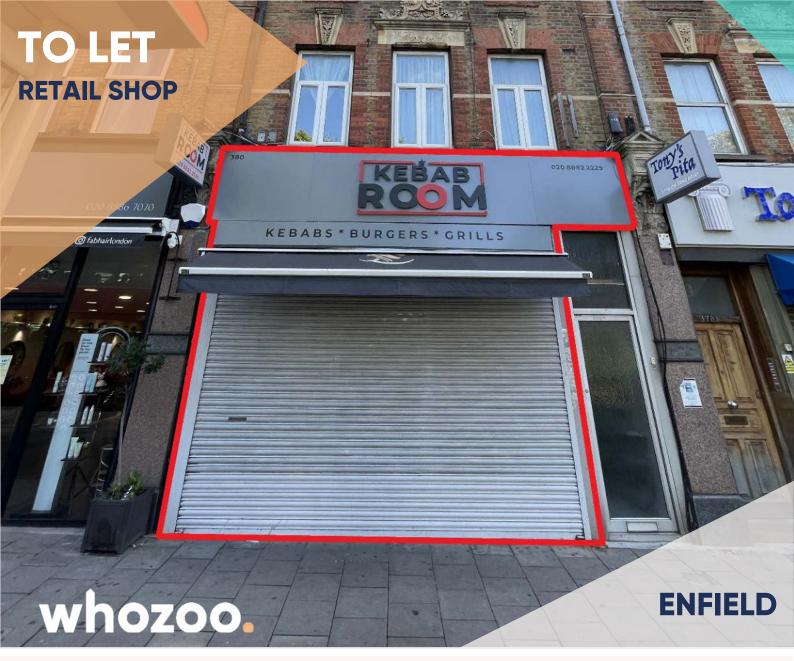

○ 380 Green Lanes, Enfield, London N13 5PD

Price **£25,000**Per Annum

**CLASS E** 

## **Additional Information**

The property comprises a large retail unit which formally operated as a cafe. The total area of commercial unit is approximately 902 sq ft. The property comprises kitchen equipment, a storage room, toilets, preparation area with plenty of seating for customers.