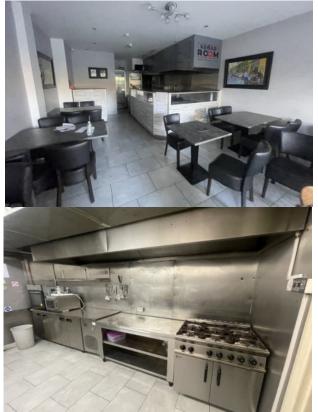

## **Additional Information**

The property comprises a large retail unit which formally operated as a cafe. The total area of commercial unit is approximately 902 sq ft. The property comprises kitchen equipment, a storage room, toilets, preparation area with plenty of seating for customers.